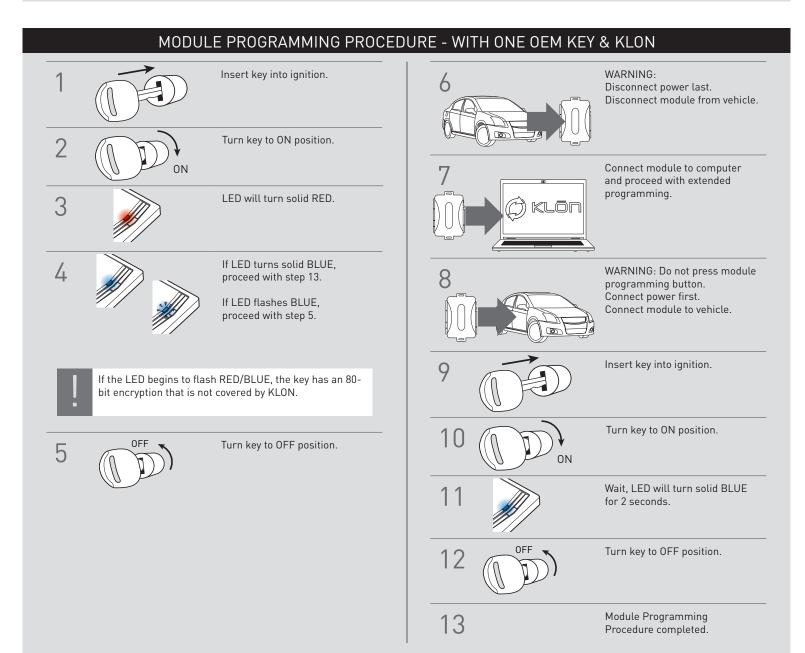

A<br>DOOR LOCK<br>JAM OEM ALARM                           | JISARM OEM ALARM<br>RUNK(HATCH<br>RELEASE | DOOR STATUS  | BRAKE STATUS<br>HOOD STATUS<br>TACH OUTPUT | 4/M CONTROL         |                    |         | ACC IGN1                       |                                                                        |

F RSTECH, LLC. SUPPORT - 1(888) 820-3690, EXT. 203



## INSTALL GUIDE

| В | L   | $\mathbf{P}$ |     |   | Ξ |
|---|-----|--------------|-----|---|---|
|   | S E | RI           | ∈ : | S |   |

### DOORLOCK INTERFACE FORD/LINCOLN/MAZDA/MERCURY

Patent No. US 8,856,780 CA 2759622

COM-BLADE-AL(DL)-FM2-EN

Doc. No.: ##65139## 20190812

Page 11 of 13

CARTRIDGE INSTALLATION



Slide cartridge into unit. Notice button under LED.

2

Ready for Module Programming Procedure.



WWW.IDATALINK.COM

## INSTALL GUIDE

| BL | <u>-</u> PDE |
|----|--------------|
| S  | ERIES        |

#### DOORLOCK INTERFACE FORD/LINCOLN/MAZDA/MERCURY

Patent No. US 8,856,780 CA 2759622

COM-BLADE-AL(DL)-FM2-EN

Doc. No.: ##65139## 20190812

# MODULE PROGRAMMING PROCEDURE - WITH TWO OEM KEYS

I To complete this procedure, both OEM keys are required.

Page 12 of 13

NOTE

II Keep both OEM remotes at least 10 feet away from the vehicule.

Use both valet keys for the module programming procedure.





If LED turns solid BLUE for 2 seconds, proceed with step 18.

If LED turns solid RED, proceed with step 8 within 5 seconds, after LED turns OFF.

8 OFF

Turn key 1 to OFF position.



#### WWW.IDATALINK.COM