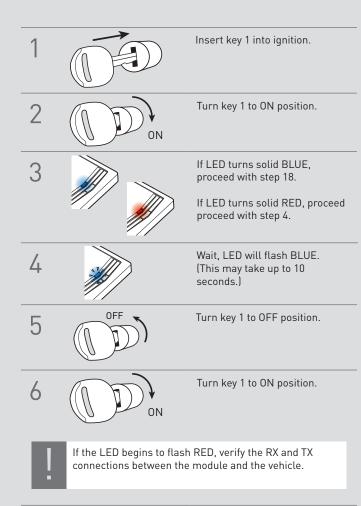

# MODULE PROGRAMMING PROCEDURE - WITH TWO OEM KEYS

I To complete this procedure, both OEM keys are required.

Page 12 of 13

NOTE

II Keep both OEM remotes at least 10 feet away from the vehicule.

Use both valet keys for the module programming procedure.

If LED turns solid BLUE for 2 seconds, proceed with step 18.

If LED turns solid RED, proceed with step 8 within 5 seconds, after LED turns OFF.

8 OFF

Turn key 1 to OFF position.