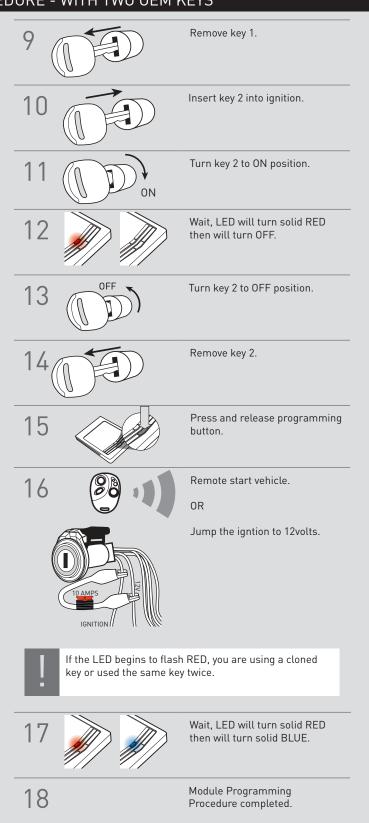

# MODULE PROGRAMMING PROCEDURE - WITH TWO OEM KEYS

I To complete this procedure, both OEM keys are required.

Page 12 of 13

NOTE

II Keep both OEM remotes at least 10 feet away from the vehicule.

Use both valet keys for the module programming procedure.

If LED turns solid BLUE for 2 seconds, proceed with step 18.

If LED turns solid RED, proceed with step 8 within 5 seconds, after LED turns OFF.

8 OFF

Turn key 1 to OFF position.