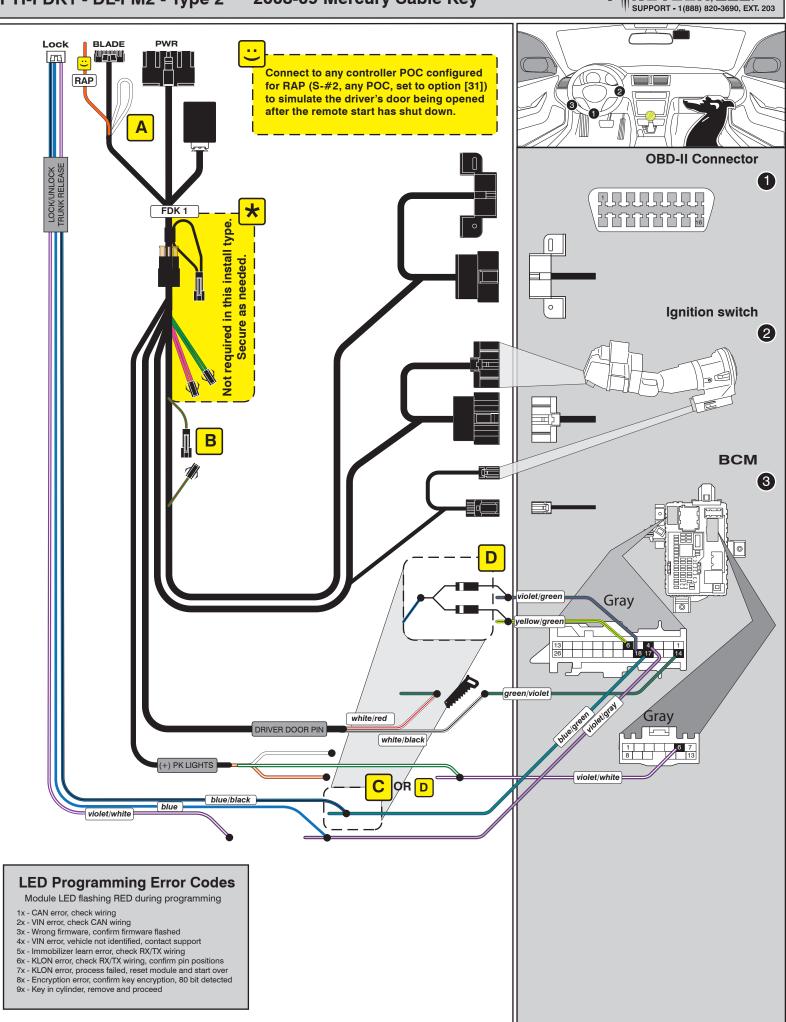

| FTI-FDK1: Vehicle Coverage and Preparation Notes                                                                                                                                                                |                                                                                            |                                           |              |                                            |                     |                    |         |                                |                                                                        |
|-----------------------------------------------------------------------------------------------------------------------------------------------------------------------------------------------------------------|--------------------------------------------------------------------------------------------|-------------------------------------------|--------------|--------------------------------------------|---------------------|--------------------|---------|--------------------------------|------------------------------------------------------------------------|
| Make                                                                                                                                                                                                            | Model                                                                                      | Year                                      | Install      | CAN                                        | Lights              | Trunk/<br>Liftgate |         | Brake                          | I/O Changes                                                            |
| DL-FM2<br>Mercury                                                                                                                                                                                               | Sable Key                                                                                  | 2008-09                                   | Type 2       | OBD-II                                     | Park / Auto<br>A    | N/A                |         | N/A                            | Green White/Blue<br>N/A                                                |
| Firmware:<br>Covered vehicles use BLADE-AL(DL)-FM2, flash module and update the controller firmware before installing.                                                                                          |                                                                                            |                                           |              |                                            |                     |                    |         |                                |                                                                        |
| <b>Controller Configuration:</b><br>Set feature 1-11 to option 2 (Ignition pulse - same timing as disarm pulse) for proper handling of OEM alarm.                                                               |                                                                                            |                                           |              |                                            |                     |                    |         |                                |                                                                        |
| Door Locks:<br>Vehicles wth alarm: Door locks require three wire connections (1-unlock, 2-lock) and two (2) diodes isolating the lock w                                                                         |                                                                                            |                                           |              |                                            |                     |                    |         |                                |                                                                        |
| Vehicles w                                                                                                                                                                                                      | <b>vithout alarm</b> : Door locks                                                          | require two w                             | vire connect | tions and n                                | o diodes.           |                    |         |                                |                                                                        |
| <b>Auto-lights:</b> If vehicle is equipped with auto-light feature, refer to the diagram below for required connections.<br>Auto-light: <i>violet/green</i> (pin #4)<br>Light-off: <i>white/violet</i> (pin #6) |                                                                                            |                                           |              |                                            |                     |                    |         |                                |                                                                        |
| allow                                                                                                                                                                                                           | e note that the harness have<br>v selecting between IGN ar<br>s install type does not requ | d PATS powe                               | r for BLADE  | programmi                                  | ing.                | Auto-Light         |         | ail                            | FT-RLY-10A                                                             |
| FTI-FDK1 - Installation and Configuration Notes                                                                                                                                                                 |                                                                                            |                                           |              |                                            |                     |                    |         |                                |                                                                        |
|                                                                                                                                                                                                                 | NOT CUT - DL-FM3 TX loo                                                                    | р                                         |              |                                            |                     |                    | BOTH    | Red & Red/Wh                   |                                                                        |
| B DO I                                                                                                                                                                                                          | DO NOT CONNECT unless vehicle has NO IMMOBILIZER                                           |                                           |              |                                            |                     |                    |         |                                |                                                                        |
| C CON                                                                                                                                                                                                           | Accessory 🖬 🖬 (-)Door Trigger In                                                           |                                           |              |                                            |                     |                    |         |                                |                                                                        |
|                                                                                                                                                                                                                 | INECTIONS FOR VEHICLI                                                                      | E WITH ALAR                               | М            | <u> </u>                                   |                     |                    | Parking | Starter 🗖 🛙<br>Light (Default) | I I I Ignition                                                         |
| AND                                                                                                                                                                         |                                                                                            |                                           |              |                                            | should have these i |                    | CN      | 1900AS/S                       | Cut loop for A/T<br>Cut loop for A/T<br>CM-900S/900AS<br>CM-900S/900AS |
|                                                                                                                                                                                                                 | MMOBILIZER DATA<br>MMOBILIZER DATA<br>DOOR LOCK<br>JAM OEM ALARM                           | JISARM OEM ALARM<br>RUNK(HATCH<br>RELEASE | DOOR STATUS  | BRAKE STATUS<br>HOOD STATUS<br>TACH OUTPUT | 4/M CONTROL         |                    |         | ACC IGN1                       |                                                                        |