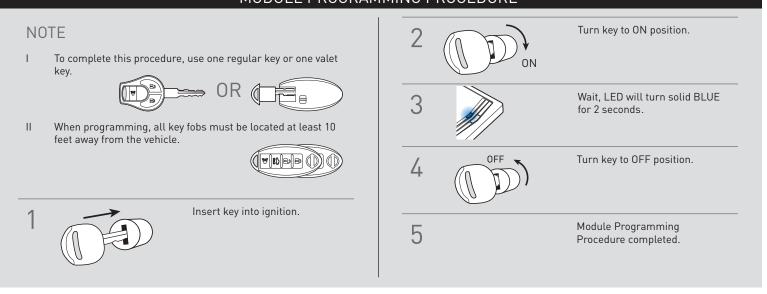

| 0            | 0          | 0              | 0             | $\circ$        |  |  |   |       |
| IMMOBILIZER DATA | SECURE TAKEOVER | PRIORITY UNLOCK | DOOR LOCK | DOOR UNLOCK | ARM OEM ALARM | DISARM OEM ALARM | A/M ALARM CTRL | A/M RS CONTROL | TRUNK/HATCH<br>RELEASE | DOOR STATUS | HOOD STATUS | TRUNK STATUS | BRAKE STATUS | TACHOMETER | E-BRAKE STATUS | HAZARD LIGHTS | PARKING LIGHTS |  |  |   | START |



## INSTALL GUIDE

| B | LADE   |  |
|---|--------|--|
|   | SERIES |  |

## DOORLOCK INTERFACE NISSAN/INFINITI

Patent No. US 8,856,780 CA 2759622 COM-BLADE-AL(DL)-NI4-EN

Doc. No.: ##75307## 20210414

Page 20 of 21

CARTRIDGE INSTALLATION



Slide cartridge into unit. Notice button under LED.

2

Ready for Module Programming Procedure.

## MODULE PROGRAMMING PROCEDURE