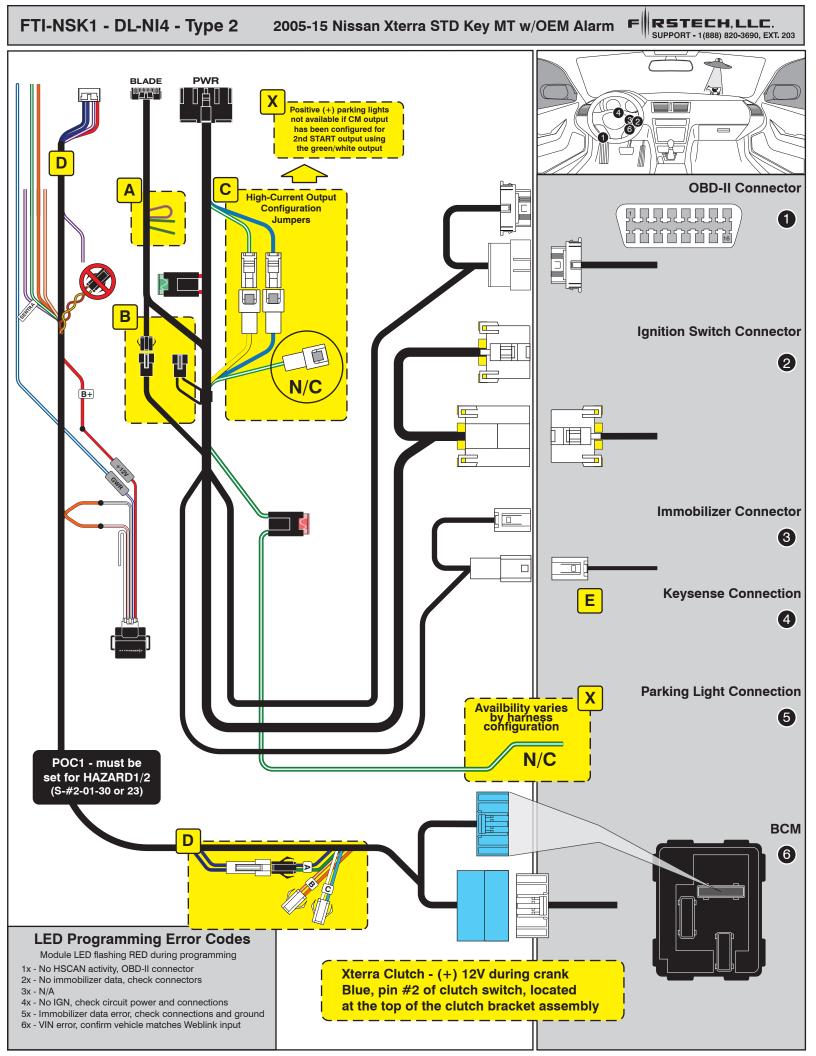

## FTI-NSK1: Vehicle Coverage and Preparation Notes CM7 Series Guide RSTECH.LLC. SUPPORT - 1(888) 820-3690, EXT 203 BCM Install Lights POC 1 I/O Changes Make Model Year Locks DL-NI4 Park / Auto Green White/Blue Xterra STD Key MT START2/ACC Nissan 2005-15 Type 2 RSC NI-LOCK\* Hazard1/2 Type A w/OEM Alarm Intstall Type 2 requires BLADE-AL(DL)-NI4, flash module and update the controller firmware before beginning the installation. I/O Changes: Each vehicle in this installation group have different configuration requirements for proper handling of ACC and START circuit handling. Please ensure that the appropritate changes have been made before testing. The required changes are listed below. CM7000/7200 I/O Changes: START2: Move CM jumper 3 to Starter, connect CN1 GREEN/WHITE wire to yellow 2nd START wire at configuration point [C] ACC: Move CM jumper 2 to Accessory, connect the CN1 BLUE wire to blue ACC wire at configuration point [C] **Optional Hazard Light Control:** NI-LOCK harness green/white is pre-wired for hazards, connect harness wire to the controller POC1 (blue/white), additional configuration required. Vehicles equipped with a MOMENTARY activation switch require that POC1 be configured for Hazard light (POC option #30), if the switch is LATCHING type you will use Hazard light 2 (POC option #23). **Clutch Bypass:** M/T equipped Xterra requires additional wiring and a relay to provide the clutch signal bypass. A relay, activated by the CM red/black (neg start) output will be used to provide +12V during start, to the blue wire at the clutch switch. Auto-Light OFF: NI-LOCK harness orange is pre-wired for Auto-light shut off, if the vehicle is equipped with auto-lights connect CM REARM output (orange) to the orange wire in harness. D NI-LOCK harness configuration: Configure Double Pulse Unlock (feature 1-04, option 2) Door locks are analog via the white 6-pin connector. Type A lock configuration is also required, connect white 2-pin female housing to black 2-pin plug [A]. NI-LOCK\* vehicles require additional wiring and a relay to open the auto-light shutdown loop provided on the NI-LOCK harness. FTI-NSK1: Installation and Configuration Notes Α FT-DAS Required for manual transmission. CUT REQUIRED - INSULATE AFTER CUTTING BOTH Red & Red/White MUST be connected with high current application. Jumper Setting В **REQUIRED CONNECTION** - USE JUMPER IF NO IMMOBILIZER Parking Light ( ) (+)Door Trigger In Accessory С CONNECT AS ILLUSTRATED Trunk Starter **E** D CONNECT AS ILLUSTRATED Parking Light (Default) CM7000/7200 Cut loop for A/T Е CONNECT AS ILLUSTRATED CM-900S/900AS 00AS/900S Jumper D