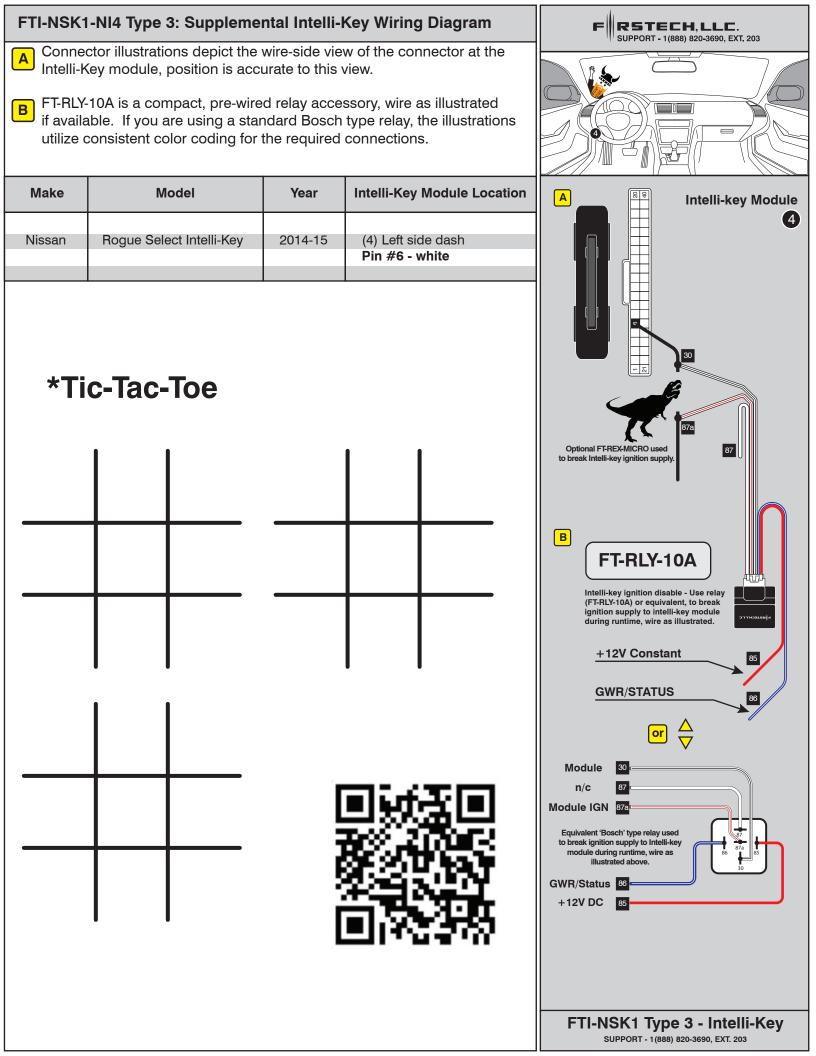

| FTI-NSK1: Vehicle Coverage and Preparation Notes CM7 Series Guide F RSTECH, LLC. SUPPORT - 1(888) 820-3690, EXT. 203                                                                                                                                                                                                                                                                                                                                                                                                                                                                                               |                             |                          |                                                            |                                                              |                        |       |                                   |                                    |  |
|--------------------------------------------------------------------------------------------------------------------------------------------------------------------------------------------------------------------------------------------------------------------------------------------------------------------------------------------------------------------------------------------------------------------------------------------------------------------------------------------------------------------------------------------------------------------------------------------------------------------|-----------------------------|--------------------------|------------------------------------------------------------|--------------------------------------------------------------|------------------------|-------|-----------------------------------|------------------------------------|--|
| Make                                                                                                                                                                                                                                                                                                                                                                                                                                                                                                                                                                                                               | Model                       | Year                     | Install                                                    | ВСМ                                                          | Lights                 | Locks | POC 1                             | I/O Changes                        |  |
| DL-NI4<br>Nissan                                                                                                                                                                                                                                                                                                                                                                                                                                                                                                                                                                                                   | Rogue Select Intelli-Key AT | 2014-15                  | Туре 3                                                     | BGB                                                          | Park / Auto<br>NI-LOCK | DATA  | Hazard1/2                         | Green White/Blue                   |  |
| Intstall <b>Type 1</b> requires <b>BLADE-AL(DL)-NI4</b> , flash module and update the controller firmware before beginning the installation.<br>I/O <b>Changes:</b> Each vehicle in this installation group have different configuration requirements for proper handling of ACC and START circuit handling. Please ensure that the appropriate changes have been made before testing. <i>The required changes are listed below</i> .<br>Intelli-Key Wiring: Additional wiring and relay are required. See page 3 of this document for additional location and interface requirements.<br>CM7000/7200 I/O Changes: |                             |                          |                                                            |                                                              |                        |       |                                   |                                    |  |
| Optional Hazard Light Control:<br>NI-LOCK harness green/white is pre-wired for hazards, connect harness wire to the controller POC1 (blue/white), additional configuration<br>required. Vehicles equipped with a MOMENTARY activation switch require that POC1 be configured for Hazard light (POC option #30), if<br>the switch is LATCHING type you will use Hazard light 2 (POC option #23).<br>Auto-Light OFF:<br>NI-LOCK harness orange is pre-wired for Auto-light shut off, if the vehicle is equipped with auto-lights connect CM REARM output (orange) to                                                 |                             |                          |                                                            |                                                              |                        |       |                                   |                                    |  |
| orange wire in harness.  NI-LOCK harness configuration: Configure Double Pulse Unlock (feature 1-04, option 2) Vehicle lock functions are handled through data, additional harness configuration is not required.  FTI-NSK1: Installation and Configuration Notes                                                                                                                                                                                                                                                                                                                                                  |                             |                          |                                                            |                                                              |                        |       |                                   |                                    |  |
|                                                                                                                                                                                                                                                                                                                                                                                                                                                                                                                                                                                                                    | S REQUIRED - INSULATE AF    |                          |                                                            |                                                              |                        |       |                                   | manual transmission.               |  |
|                                                                                                                                                                                                                                                                                                                                                                                                                                                                                                                                                                                                                    | QUIRED CONNECTION -         |                          | NO IMMOBILIZ                                               | ER                                                           |                        |       |                                   | current application.<br>er Setting |  |
|                                                                                                                                                                                                                                                                                                                                                                                                                                                                                                                                                                                                                    | CONNECT AS ILLUSTRATED      |                          |                                                            |                                                              |                        |       |                                   | 1 (-)Door Trigger In<br>(Default)  |  |
|                                                                                                                                                                                                                                                                                                                                                                                                                                                                                                                                                                                                                    |                             |                          |                                                            |                                                              |                        |       |                                   | 1 🗖 🗖 Ignition                     |  |
|                                                                                                                                                                                                                                                                                                                                                                                                                                                                                                                                                                                                                    | E CONNECT AS ILLUSTRATED    |                          |                                                            |                                                              |                        |       |                                   |                                    |  |
|                                                                                                                                                                                                                                                                                                                                                                                                                                                                                                                                                                                                                    | NAAA.                       |                          |                                                            |                                                              |                        |       |                                   | CM-9005/900AS                      |  |
| AND                                                                                                                                                                                                                                                                                                                                                                                                                                                                                                                                                                            | IMMOBILIZER DATA            | ALARM O<br>RL O<br>IOL O | Acod status<br>Door status<br>TRUNK status<br>Rap shutdown | BRAKE STATUS<br>E-BRAKE STATUS<br>TACH OUTPUT<br>TACH OUTPUT | SECURE TAKEOVER        |       | S/SA006WO<br>START<br>ACC<br>IGN1 | 000S Jumper                        |  |