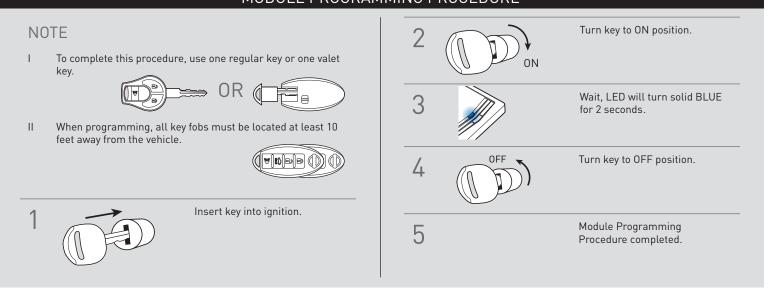

| IMMOBILIZER DATA            | ALARM O<br>RL O<br>IOL O | Acod status<br>Door status<br>TRUNK status<br>Rap shutdown | BRAKE STATUS<br>E-BRAKE STATUS<br>TACH OUTPUT<br>TACH OUTPUT | SECURE TAKEOVER        |       | S/SA006WO<br>START<br>ACC<br>IGN1 | 000S Jumper                        |  |





## INSTALL GUIDE

| B | LAD    |  |
|---|--------|--|
|   | SERIES |  |

## DOORLOCK INTERFACE NISSAN/INFINITI

Patent No. US 8,856,780 CA 2759622 COM-BLADE-AL(DL)-NI4-EN

Doc. No.: ##75307## 20210414

Page 20 of 21

CARTRIDGE INSTALLATION



Slide cartridge into unit. Notice button under LED.

2

Ready for Module Programming Procedure.

## MODULE PROGRAMMING PROCEDURE