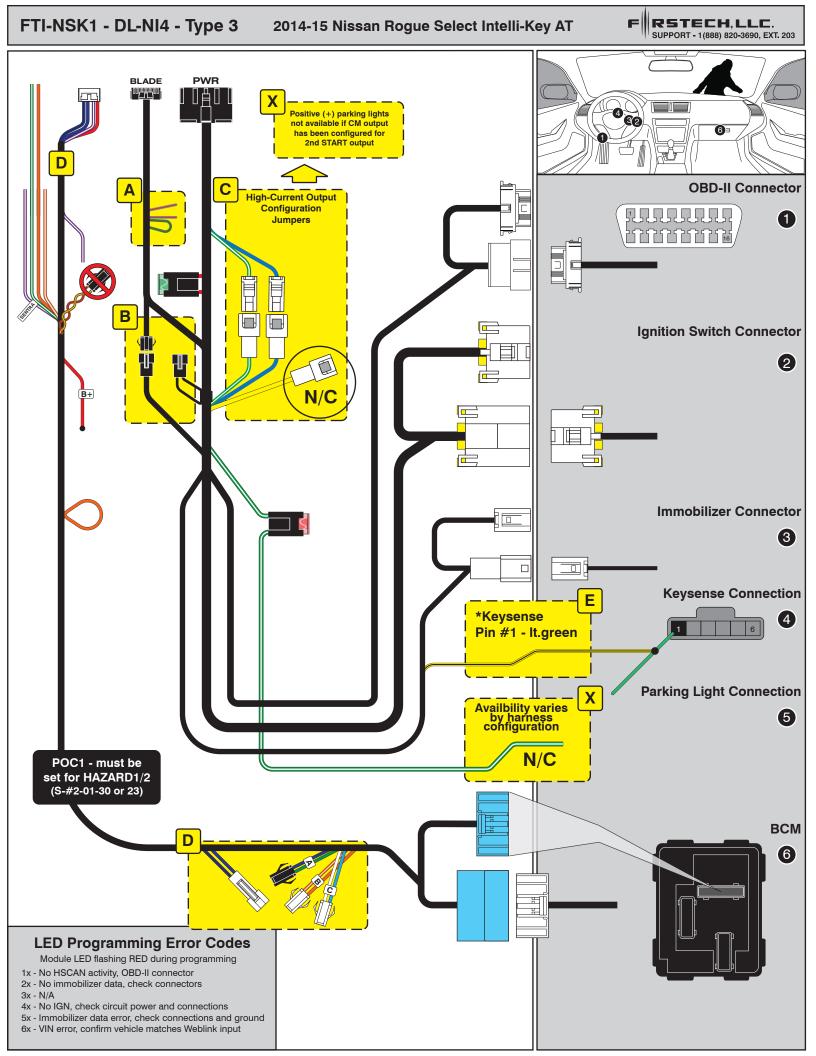

| FTI-NSK1: Vehicle Coverage and Preparation Notes CM7 Series Guide F RSTECH, LLC. SUPPORT - 1(888) 820-3690, EXT. 203                                                                                                                                                                                                                                                                                                                                                                                                                                                                                               |                             |                          |                                                            |                                                              |                        |       |                                   |                                    |  |
|--------------------------------------------------------------------------------------------------------------------------------------------------------------------------------------------------------------------------------------------------------------------------------------------------------------------------------------------------------------------------------------------------------------------------------------------------------------------------------------------------------------------------------------------------------------------------------------------------------------------|-----------------------------|--------------------------|------------------------------------------------------------|--------------------------------------------------------------|------------------------|-------|-----------------------------------|------------------------------------|--|
| Make                                                                                                                                                                                                                                                                                                                                                                                                                                                                                                                                                                                                               | Model                       | Year                     | Install                                                    | ВСМ                                                          | Lights                 | Locks | POC 1                             | I/O Changes                        |  |
| DL-NI4<br>Nissan                                                                                                                                                                                                                                                                                                                                                                                                                                                                                                                                                                                                   | Rogue Select Intelli-Key AT | 2014-15                  | Туре 3                                                     | BGB                                                          | Park / Auto<br>NI-LOCK | DATA  | Hazard1/2                         | Green White/Blue                   |  |
| Intstall <b>Type 1</b> requires <b>BLADE-AL(DL)-NI4</b> , flash module and update the controller firmware before beginning the installation.<br>I/O <b>Changes:</b> Each vehicle in this installation group have different configuration requirements for proper handling of ACC and START circuit handling. Please ensure that the appropriate changes have been made before testing. <i>The required changes are listed below</i> .<br>Intelli-Key Wiring: Additional wiring and relay are required. See page 3 of this document for additional location and interface requirements.<br>CM7000/7200 I/O Changes: |                             |                          |                                                            |                                                              |                        |       |                                   |                                    |  |
| Optional Hazard Light Control:<br>NI-LOCK harness green/white is pre-wired for hazards, connect harness wire to the controller POC1 (blue/white), additional configuration<br>required. Vehicles equipped with a MOMENTARY activation switch require that POC1 be configured for Hazard light (POC option #30), if<br>the switch is LATCHING type you will use Hazard light 2 (POC option #23).<br>Auto-Light OFF:<br>NI-LOCK harness orange is pre-wired for Auto-light shut off, if the vehicle is equipped with auto-lights connect CM REARM output (orange) to                                                 |                             |                          |                                                            |                                                              |                        |       |                                   |                                    |  |
| orange wire in harness.  NI-LOCK harness configuration: Configure Double Pulse Unlock (feature 1-04, option 2) Vehicle lock functions are handled through data, additional harness configuration is not required.  FTI-NSK1: Installation and Configuration Notes                                                                                                                                                                                                                                                                                                                                                  |                             |                          |                                                            |                                                              |                        |       |                                   |                                    |  |
|                                                                                                                                                                                                                                                                                                                                                                                                                                                                                                                                                                                                                    | S REQUIRED - INSULATE AF    |                          |                                                            |                                                              |                        |       |                                   | manual transmission.               |  |
|                                                                                                                                                                                                                                                                                                                                                                                                                                                                                                                                                                                                                    | QUIRED CONNECTION -         |                          | NO IMMOBILIZ                                               | ER                                                           |                        |       |                                   | current application.<br>er Setting |  |
|                                                                                                                                                                                                                                                                                                                                                                                                                                                                                                                                                                                                                    | CONNECT AS ILLUSTRATED      |                          |                                                            |                                                              |                        |       |                                   | 1 (-)Door Trigger In<br>(Default)  |  |
|                                                                                                                                                                                                                                                                                                                                                                                                                                                                                                                                                                                                                    |                             |                          |                                                            |                                                              |                        |       |                                   | 1 🗖 🗖 Ignition                     |  |
|                                                                                                                                                                                                                                                                                                                                                                                                                                                                                                                                                                                                                    | E CONNECT AS ILLUSTRATED    |                          |                                                            |                                                              |                        |       |                                   |                                    |  |
|                                                                                                                                                                                                                                                                                                                                                                                                                                                                                                                                                                                                                    | NAAA.                       |                          |                                                            |                                                              |                        |       |                                   | CM-9005/900AS                      |  |
| AND                                                                                                                                                                                                                                                                                                                                                                                                                                                                                                                                                                            | IMMOBILIZER DATA            | ALARM O<br>RL O<br>IOL O | Acod status<br>Door status<br>TRUNK status<br>Rap shutdown | BRAKE STATUS<br>E-BRAKE STATUS<br>TACH OUTPUT<br>TACH OUTPUT | SECURE TAKEOVER        |       | S/SA006WO<br>START<br>ACC<br>IGN1 | 000S Jumper                        |  |