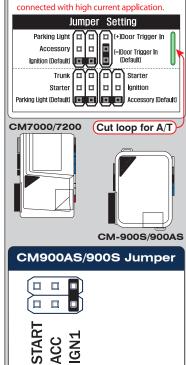

### FTI-HDK1: Vehicle Coverage and Preparation Notes

| Make            | Model           | Year    | Install | CAN | Lights                  | Locks | Brake | I/O Changes             |
|-----------------|-----------------|---------|---------|-----|-------------------------|-------|-------|-------------------------|
| DL-HA2<br>Honda | CR-Z STD Key AT | 2011-16 | Туре 3  | N/A | Park / Auto<br>gray/blu | DATA  |       | Green White/Blue<br>N/A |

This installation requires **BLADE-AL(DL)-HA2** firmware, flash module and update the controller firmware, before beginning the installation.

**Lights:** Parking light & Light off connections are located at the headlight switch connectors. Additional wiring from the CM I/O connector is required, providing a negative parking light wire, and a status wire to provide lighting and light off control. You are required to select the appropriate POCs and configuration accordingly.

**Parking Light:** *Gray* (pin #8, 12-pin connector) at headlight switch harness. **Light Off:** *Blue* (pin #10, 12-pin connector) at headlight switch harness.

**Brake:** Brake status is not provided over data, additional wiring is required to properly monitor brake status. The vehicle brake wire **(white)** is at the 2-pin brake switch connector, located at the top of the brake pedal assembly.

Door Locks: Door locks are covered via data, no additional connections required.