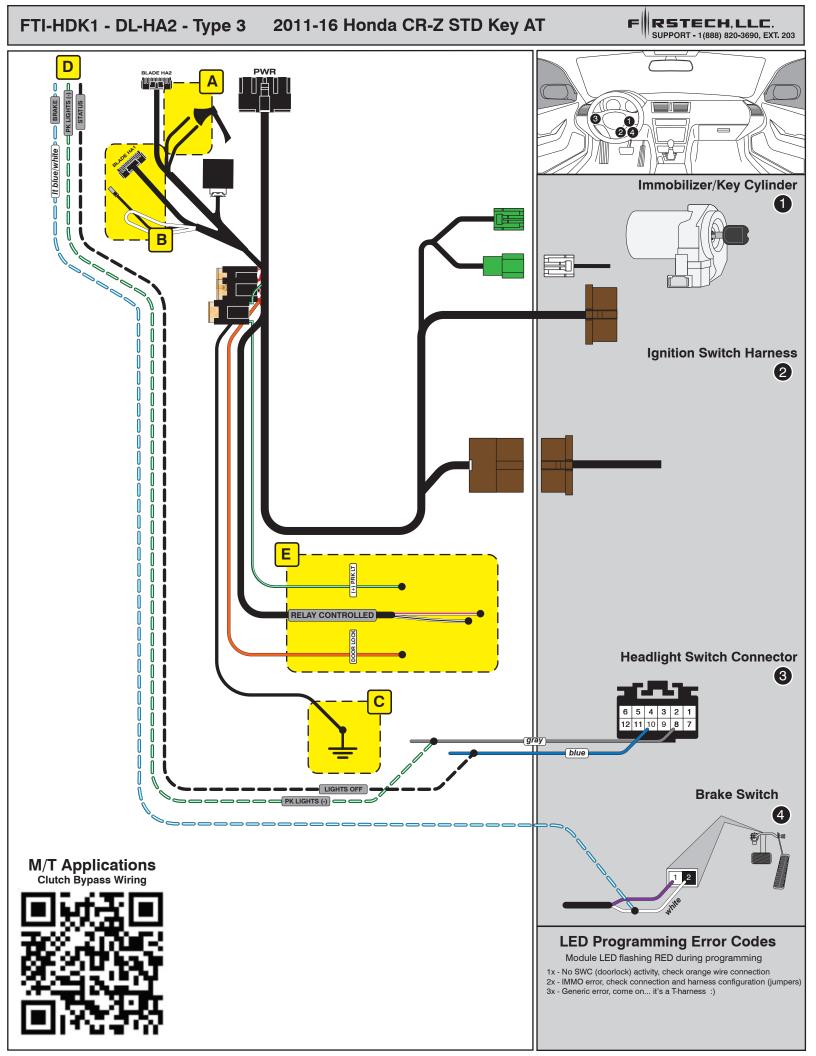

### FTI-HDK1: Vehicle Coverage and Preparation Notes

| Make            | Model           | Year    | Install | CAN | Lights                  | Locks | Brake | I/O Changes             |
|-----------------|-----------------|---------|---------|-----|-------------------------|-------|-------|-------------------------|
| DL-HA2<br>Honda | CR-Z STD Key AT | 2011-16 | Туре 3  | N/A | Park / Auto<br>gray/blu | DATA  |       | Green White/Blue<br>N/A |

This installation requires **BLADE-AL(DL)-HA2** firmware, flash module and update the controller firmware, before beginning the installation.

**Lights:** Parking light & Light off connections are located at the headlight switch connectors. Additional wiring from the CM I/O connector is required, providing a negative parking light wire, and a status wire to provide lighting and light off control. You are required to select the appropriate POCs and configuration accordingly.

**Parking Light:** *Gray* (pin #8, 12-pin connector) at headlight switch harness. **Light Off:** *Blue* (pin #10, 12-pin connector) at headlight switch harness.

**Brake:** Brake status is not provided over data, additional wiring is required to properly monitor brake status. The vehicle brake wire **(white)** is at the 2-pin brake switch connector, located at the top of the brake pedal assembly.

Door Locks: Door locks are covered via data, no additional connections required.

#### **FTI-HDK1: Installation and Configuration Notes**

- A CUT REQUIRED
- B NOT REQUIRED
- C REQUIRED CONNECTION
- D REQUIRED CONNECTIONS
- E NOT REQUIRED

FT-DAS Required for manual transmission.

BOTH Red & Red/White MUST be