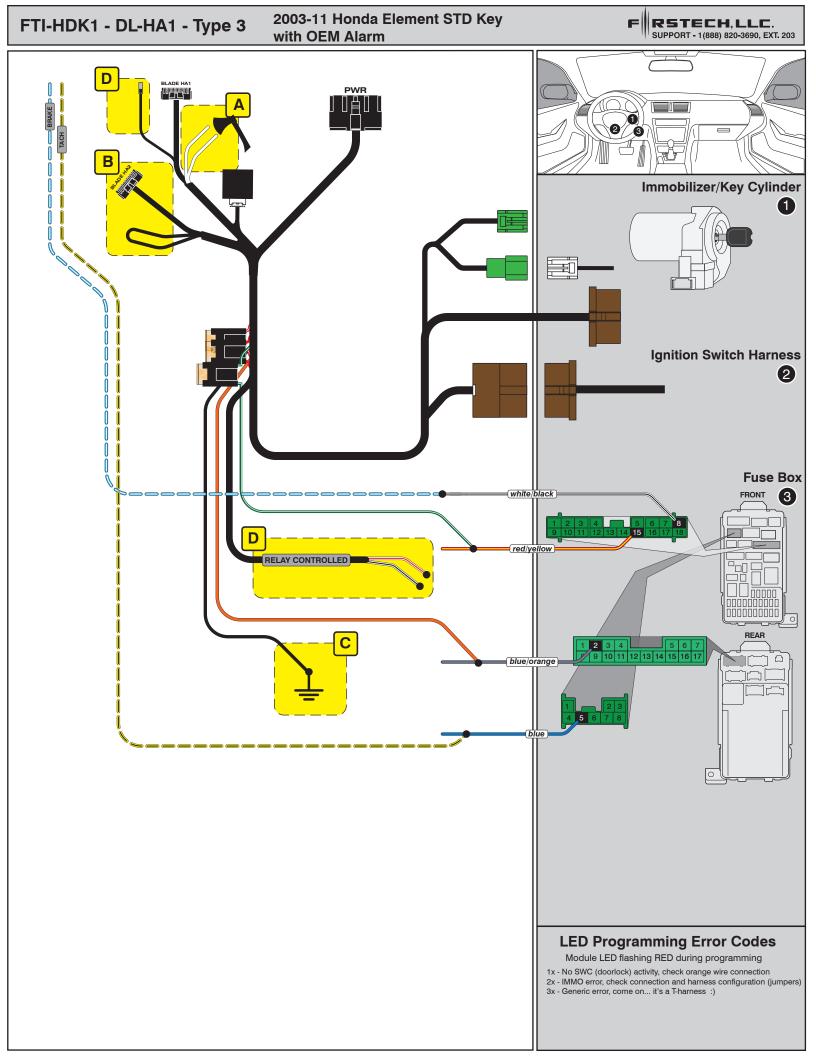

This installation requires **BLADE-AL(DL)-HA1**, flash module and update the controller firmware before beginning the installation.

**Lights:** +12V parking light harness provision (**green/white**) connects directly to the vehicle at pin #15 of the green 18-pin connector, front of fuse box, as illustrated.

Tach: Blue (pin #5, green 8-pin connector) front of fuse box, connect as illustrated.

Brake: White/black (pin #8, green 18-pin connector) front of fuse box, connect as illustrated.

**Door Locks:** In vehicles equipped with a factory alarm, the vehicle door locks are covered via data. Connect harness *orange* wire to *blue/orange* (pin #2, lt.green 17-pin connector), located at the rear of the fuse box.

## FTI-HDK1 - Installation and Configuration Notes

- A CUT REQUIRED
- B NOT REQUIRED
- C CONNECTION REQUIRED
- D NOT REQUIRED

| MMMMMM                                                                                                                                                                                                                                                                                                                                                                                                                                                                                                                                                                                                                                                                                                                                                                                                                                                                                                                                                                                                                                                                                                                                                                                                                                                                                                                                                                                                                                                                                                                                                                                                                                                                                                                                                                                                                                                                                                                                                                                                                                                                                                                         |
|--------------------------------------------------------------------------------------------------------------------------------------------------------------------------------------------------------------------------------------------------------------------------------------------------------------------------------------------------------------------------------------------------------------------------------------------------------------------------------------------------------------------------------------------------------------------------------------------------------------------------------------------------------------------------------------------------------------------------------------------------------------------------------------------------------------------------------------------------------------------------------------------------------------------------------------------------------------------------------------------------------------------------------------------------------------------------------------------------------------------------------------------------------------------------------------------------------------------------------------------------------------------------------------------------------------------------------------------------------------------------------------------------------------------------------------------------------------------------------------------------------------------------------------------------------------------------------------------------------------------------------------------------------------------------------------------------------------------------------------------------------------------------------------------------------------------------------------------------------------------------------------------------------------------------------------------------------------------------------------------------------------------------------------------------------------------------------------------------------------------------------|
| A THE STATE OF THE |
|                                                                                                                                                                                                                                                                                                                                                                                                                                                                                                                                                                                                                                                                                                                                                                                                                                                                                                                                                                                                                                                                                                                                                                                                                                                                                                                                                                                                                                                                                                                                                                                                                                                                                                                                                                                                                                                                                                                                                                                                                                                                                                                                |
|                                                                                                                                                                                                                                                                                                                                                                                                                                                                                                                                                                                                                                                                                                                                                                                                                                                                                                                                                                                                                                                                                                                                                                                                                                                                                                                                                                                                                                                                                                                                                                                                                                                                                                                                                                                                                                                                                                                                                                                                                                                                                                                                |
| Thumman and the same of the sa |