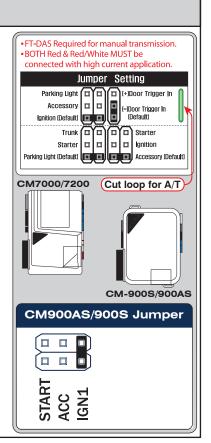

## FTI-HDK1: Vehicle Coverage and Preparation Notes

| F   | RSTECH, LLC.<br>SUPPORT - 1(888) 820-3690, EXT. 203 |
|-----|-----------------------------------------------------|
| l l | SUPPORT - 1(888) 820-3690, EXT. 203                 |

| Make   | Model           | Year    | Install | Locks | Lights      | IGN | POC | I/O Changes      |
|--------|-----------------|---------|---------|-------|-------------|-----|-----|------------------|
| DL-HA1 |                 |         |         |       | Park / Auto |     |     | Green White/Blue |
| Honda  | Element STD Key | 2003-11 | Type 3  | DATA  | Red/Yel     | N/A | N/A | N/A              |
|        | with OEM Alarm  |         |         |       |             |     |     |                  |

This installation requires **BLADE-AL(DL)-HA1**, flash module and update the controller firmware before beginning the installation.

**Lights:** +12V parking light harness provision (**green/white**) connects directly to the vehicle at pin #15 of the green 18-pin connector, front of fuse box, as illustrated.

Tach: Blue (pin #5, green 8-pin connector) front of fuse box, connect as illustrated.

Brake: White/black (pin #8, green 18-pin connector) front of fuse box, connect as illustrated.

**Door Locks:** In vehicles equipped with a factory alarm, the vehicle door locks are covered via data. Connect harness *orange* wire to *blue/orange* (pin #2, lt.green 17-pin connector), located at the rear of the fuse box.