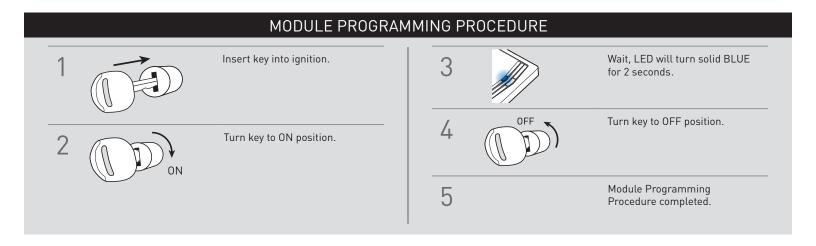

e is not equipped with a factory alarm, door lock wires are as follows, connect as illustrated.

**Lock:** *White/blue* (pin #18, gray 20-pin connector) above driver kick panel. **Unlock:** *White/green* (pin #19, gray 20-pin connector) above driver kick panel.

## **FTI-HDK1 - Installation and Configuration Notes**

- A CUT REQUIRED
- B NOT REQUIRED
- C REQUIRED CONNECTION
- D NOT REQUIRED
- E REQUIRED CONNECTIONS





## INSTALL GUIDE

| Β | L | <b>P</b> | 2   |   | Ξ |
|---|---|----------|-----|---|---|
|   |   | _        | . – | _ |   |

## ALL IN ONE HONDA/ACURA

Patent No. US 8,856,780 CA 2759622

BLADE-AL(DL)-HA1-EN

Doc. No.: ##45588## 20171107

Page 10 of 11

CARTRIDGE INSTALLATION



Slide cartridge into unit. Notice button under LED.

2

Ready for Module Programming Procedure.