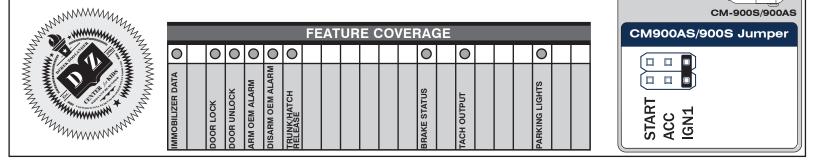

 BOTH Red & Red/White MUST be connected with high current application. Jumper Setting

Accessory

CM7000/7200

| U SUPPORT - 1(888) 820-3690, EXT. 203 |                      |         |         |        |             |     |     |                  |  |  |  |
|---------------------------------------|----------------------|---------|---------|--------|-------------|-----|-----|------------------|--|--|--|
| Make                                  | Model                | Year    | Install | Locks  | Lights      | IGN | POC | I/O Changes      |  |  |  |
| DL-HA1                                |                      |         |         |        | Park / Auto |     |     | Green White/Blue |  |  |  |
| Honda                                 | Civic Hybrid STD Key | 2001-05 | Type 1  | Analog | Blue        | N/A | N/A | N/A              |  |  |  |
|                                       | without OEM Alarm    |         |         |        |             |     |     |                  |  |  |  |