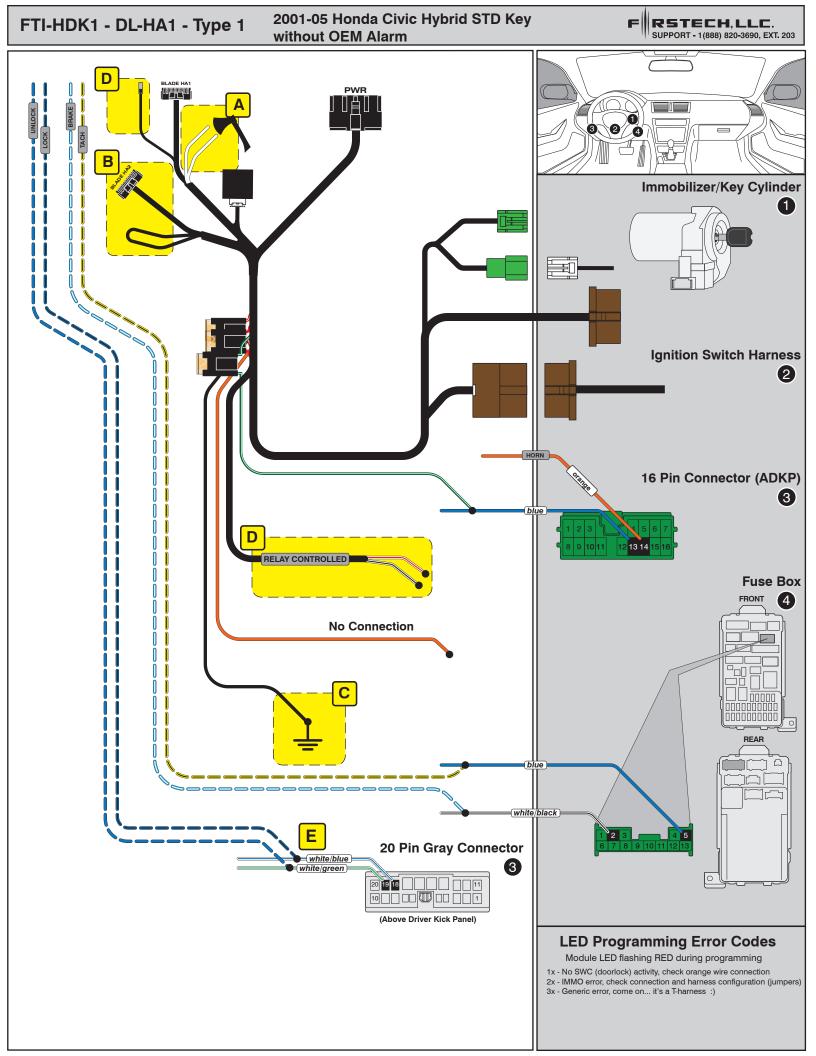

## FTI-HDK1: Vehicle Coverage and Preparation Notes

F RSTECH, LLC.

• FT-DAS Required for manual transmission.

Parking Light T (+)Door Trigger In

Parking Light (Default)

(-)Door Trigger In

Cut loop for A/T

(Default)

This installation requires **BLADE-AL(DL)-HA1**, flash module and update the controller firmware before beginning the installation.

**Lights:** +12V parking light harness provision (**green/white**) connects directly to the vehicle at pin #13 of the 16-pin connector (**green**), located above the driver's kick panel.

Tach: Blue (pin #5, green 13-pin connector) front of fuse box, connect as illustrated.

Brake: White/black (pin #3, green 13-pin connector) front of fuse box, connect as illustrated.

Door Locks: If the vehicle is not equipped with a factory alarm, door lock wires are as follows, connect as illustrated.

**Lock:** *White/blue* (pin #18, gray 20-pin connector) above driver kick panel. **Unlock:** *White/green* (pin #19, gray 20-pin connector) above driver kick panel.