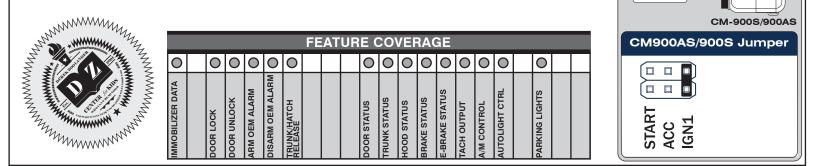

 BOTH Red & Red/White MUST be connected with high current application. Jumper Setting

Accessory

CM7000/7200

| 11 SUPPORT - 1(888) 820-3690, EXT. 203 |                |         |         |       |                        |        |     |                         |  |  |  |
|----------------------------------------|----------------|---------|---------|-------|------------------------|--------|-----|-------------------------|--|--|--|
| Make                                   | Model          | Year    | Install | Locks | Lights                 | IGN    | POC | I/O Changes             |  |  |  |
| DL-HA1<br>Honda                        | Accord STD Key | 2003-07 | Туре 5  | DATA  | Park / Auto<br>Red/Blk | Туре А |     | Green White/Blue<br>N/A |  |  |  |