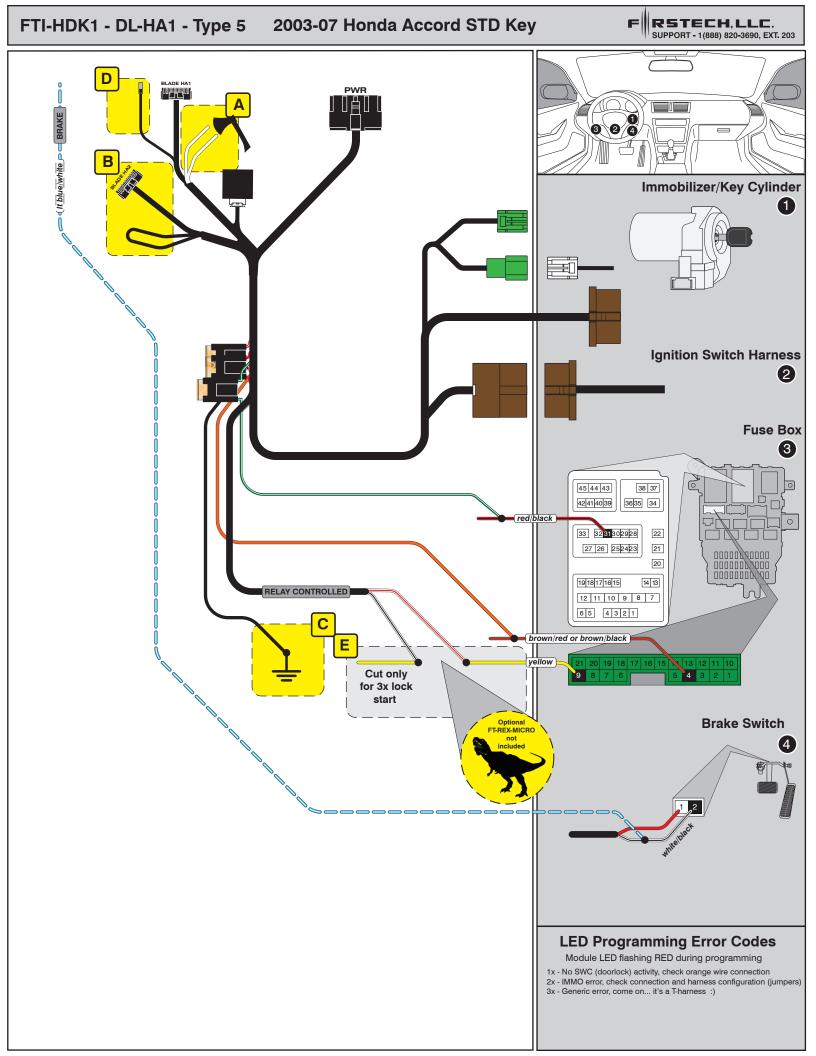

# FTI-HDK1: Vehicle Coverage and Preparation Notes

F RSTECH, LLC.

• FT-DAS Required for manual transmission.

Parking Light (+)Door Trigger In

Parking Light (Default)

(-)Door Trigger In

Cut loop for A/T

(Default)

 BOTH Red & Red/White MUST be connected with high current application. Jumper Setting

Accessory

CM7000/7200

| 11 SUPPORT - 1(888) 820-3690, EXT. 203 |                |         |         |       |                        |        |     |                         |  |  |  |
|----------------------------------------|----------------|---------|---------|-------|------------------------|--------|-----|-------------------------|--|--|--|
| Make                                   | Model          | Year    | Install | Locks | Lights                 | IGN    | POC | I/O Changes             |  |  |  |
| DL-HA1<br>Honda                        | Accord STD Key | 2003-07 | Туре 5  | DATA  | Park / Auto<br>Red/Blk | Туре А |     | Green White/Blue<br>N/A |  |  |  |

This installation requires **BLADE-AL(DL)-HA1**, flash module and update the controller firmware before beginning the installation.

**Lights:** +12V parking light harness provision (**green/white**) connects to the vehicle at pin #31 of the white 45-pin connector, located at the front of fuse box, as illustrated.

**3X Lock Remote Start Control:** The HDK1 harness includes a relay to provide 3X lock control of the remote starter. The black wire labeled [STATUS] provides control of the harness relay connected to the white/red & white/black wires, which are used to interrupt the vehicle yellow keyless ignition wire during remote start. Select any POC in the CM 7/9 I/O connector, remove the original pin and replace it with the harness [STATUS] wire, set POC to STATUS (5) in the POC options.

#### Door Locks:

**Door locks are covered via data, no additional connections required.** Connect harness **orange** wire to **brown/red** (pin #4, green 21-pin connector) front of fuse box, as illustrated.

### **FTI-HDK1 - Installation and Configuration Notes**

- A CUT REQUIRED
- B NOT REQUIRED
- C REQUIRED CONNECTION
- D REQUIRED CONNECTION FOR 3X LOCK START
- E REQUIRED CONNECTION FOR 3X LOCK START