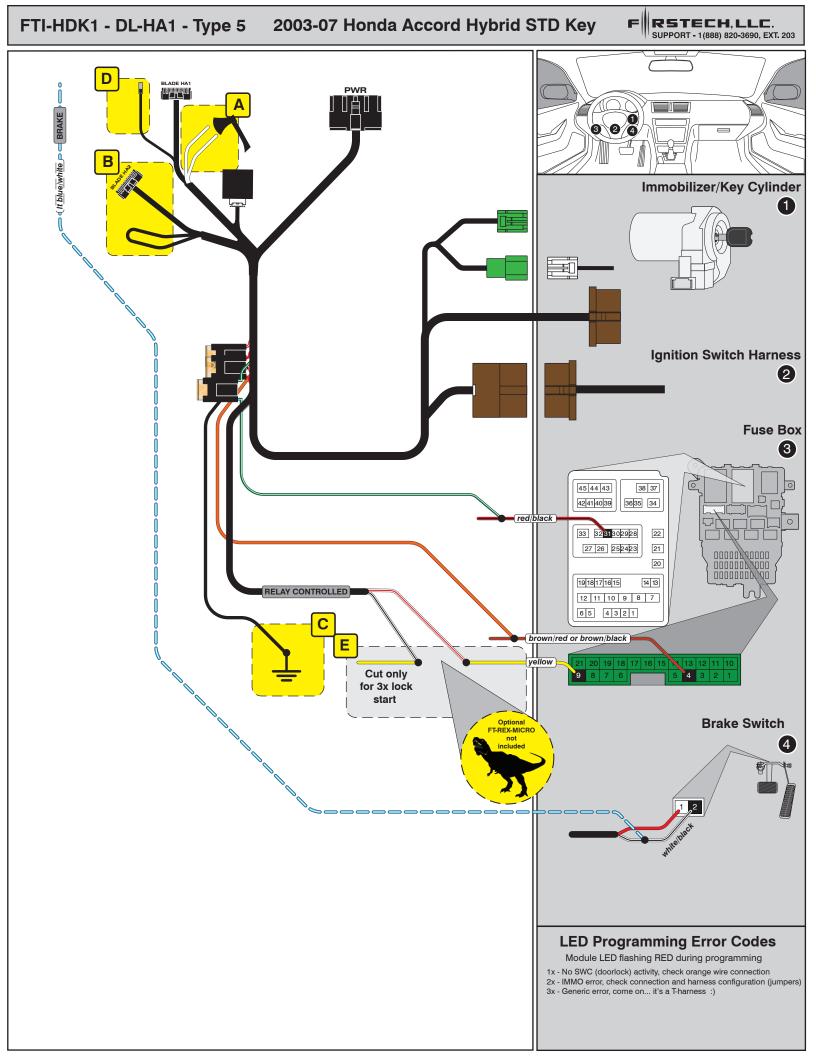

 BOTH Red & Red/White MUST be connected with high current application. Jumper Setting

Accessory

CM7000/7200

| ' ' SUPPORT - 1(888) 820-3690, EXT. 20 |                       |         |         |       |                        |        |     |                         |  |  |
|----------------------------------------|-----------------------|---------|---------|-------|------------------------|--------|-----|-------------------------|--|--|
| Make                                   | Model                 | Year    | Install | Locks | Lights                 | IGN    | POC | I/O Changes             |  |  |
| DL-HA1<br>Honda                        | Accord Hybrid STD Key | 2003-07 | Type 5  | DATA  | Park / Auto<br>Red/Blk | Type A |     | Green White/Blue<br>N/A |  |  |

This installation requires **BLADE-AL(DL)-HA1**, flash module and update the controller firmware before beginning the installation.

**Lights:** +12V parking light harness provision (**green/white**) connects to the vehicle at pin #31 of the white 45-pin connector, located at the front of fuse box, as illustrated.

**3X Lock Remote Start Control:** The HDK1 harness includes a relay to provide 3X lock control of the remote starter. The black wire labeled [STATUS] provides control of the harness relay connected to the white/red & white/black wires, which are used to interrupt the vehicle yellow keyless ignition wire during remote start. Select any POC in the CM 7/9 I/O connector, remove the original pin and replace it with the harness [STATUS] wire, set POC to STATUS (5) in the POC options.

#### Door Locks:

**Door locks are covered via data, no additional connections required.** Connect harness **orange** wire to **brown/red** (pin #4, green 21-pin connector) front of fuse box, as illustrated.

### **FTI-HDK1 - Installation and Configuration Notes**

- A CUT REQUIRED
- B NOT REQUIRED
- C REQUIRED CONNECTION
- D REQUIRED CONNECTION FOR 3X LOCK START
- E REQUIRED CONNECTION FOR 3X LOCK START