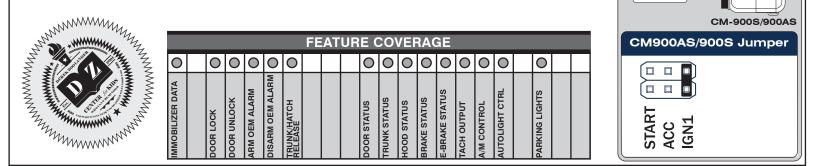

#### Door Locks:

**Door locks are covered via data, no additional connections required.** Connect harness **orange** wire to **brown/red** (pin #4, green 21-pin connector) front of fuse box, as illustrated.

This installation requires **BLADE-AL(DL)-HA1**, flash module and update the controller firmware before beginning the installation.

**Lights:** +12V parking light harness provision (**green/white**) connects to the vehicle at pin #31 of the white 45-pin connector, located at the front of fuse box, as illustrated.

**3X Lock Remote Start Control:** The HDK1 harness includes a relay to provide 3X lock control of the remote starter. The black wire labeled [STATUS] provides control of the harness relay connected to the white/red & white/black wires, which are used to interrupt the vehicle yellow keyless ignition wire during remote start. Select any POC in the CM 7/9 I/O connector, remove the original pin and replace it with the harness [STATUS] wire, set POC to STATUS (5) in the POC options.