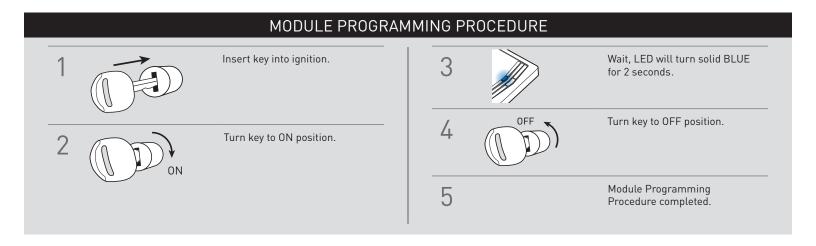

OC options.

#### Door Locks:

**Door locks are covered via data, no additional connections required.** Connect harness **orange** wire to **brown/red** (pin #4, green 21-pin connector) front of fuse box, as illustrated.

### **FTI-HDK1 - Installation and Configuration Notes**

- A CUT REQUIRED
- B NOT REQUIRED
- C REQUIRED CONNECTION
- D REQUIRED CONNECTION FOR 3X LOCK START
- E REQUIRED CONNECTION FOR 3X LOCK START





# INSTALL GUIDE

| Β | L | <b>P</b> | 2   |   | Ξ |
|---|---|----------|-----|---|---|
|   |   | _        | . – | _ |   |

# ALL IN ONE HONDA/ACURA

Patent No. US 8,856,780 CA 2759622

BLADE-AL(DL)-HA1-EN

Doc. No.: ##45588## 20171107

Page 10 of 11

CARTRIDGE INSTALLATION



Slide cartridge into unit. Notice button under LED.

2

Ready for Module Programming Procedure.