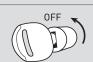

## MODULE PROGRAMMING PROCEDURE

1

Insert key into ignition.

Turn key to ON position.

3

Wait, LED will turn solid BLUE for 2 seconds.

4

Turn key to OFF position.