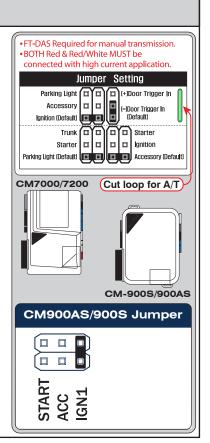

|                  | FEATURE COVERAGE |           |             |               |                  |                        |  |  |  |  |  |  |              |  |             |  |                |  |
|------------------|------------------|-----------|-------------|---------------|------------------|------------------------|--|--|--|--|--|--|--------------|--|-------------|--|----------------|--|
| 0                |                  | 0         | 0           | 0             | 0                | 0                      |  |  |  |  |  |  | 0            |  | 0           |  | 0              |  |
| IMMOBILIZER DATA |                  | DOOR LOCK | DOOR UNLOCK | ARM OEM ALARM | DISARM OEM ALARM | TRUNK/HATCH<br>RELEASE |  |  |  |  |  |  | BRAKE STATUS |  | гасн оитрит |  | PARKING LIGHTS |  |







ALL IN ONE HONDA/ACURA

Patent No. US 8,856,780 CA 2759622

Page 10 of 11 BLADE-AL(DL)-HA1-EN Doc. No.: ##45588## 20171107

## CARTRIDGE INSTALLATION



Slide cartridge into unit. Notice button under LED.

2

Ready for Module Programming Procedure.

## MODULE PROGRAMMING PROCEDURE

1

Insert key into ignition.

Turn key to ON position.

3



Wait, LED will turn solid BLUE for 2 seconds.

4



Turn key to OFF position.

5

Module Programming Procedure completed.