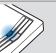

## CARTRIDGE INSTALLATION

Slide cartridge into unit. Notice button under LED.

2

Ready for Module Programming Procedure.