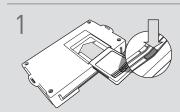

## CARTRIDGE INSTALLATION

Slide cartridge into unit. Notice button under LED.

2

Ready for Module Programming Procedure.