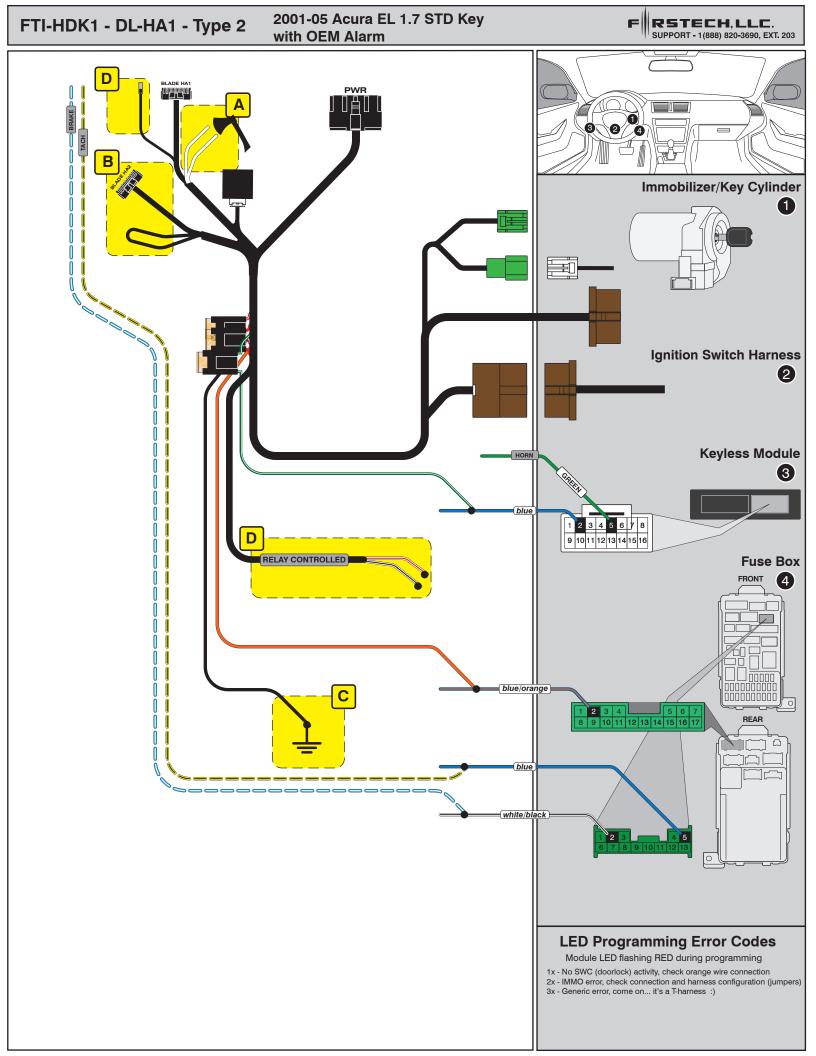

## FTI-HDK1: Vehicle Coverage and Preparation Notes

| Make   | Model          | Year    | Install | Locks | Lights      | IGN | POC | I/O Changes      |  |
|--------|----------------|---------|---------|-------|-------------|-----|-----|------------------|--|
| DL-HA1 |                |         |         |       | Park / Auto |     |     | Green White/Blue |  |
| Acura  | EL 1.7 STD Key | 2001-05 | Type 2  | DATA  | Blue        | N/A | N/A | N/A              |  |
|        | with OEM Alarm |         |         |       |             |     |     |                  |  |

This installation requires **BLADE-AL(DL)-HA1**, flash module and update the controller firmware before beginning the installation.

**Lights:** +12V parking light harness provision (**green/white**) connects directly to the vehicle at pin #5 of the 16-pin connector (*black/white*) at the keyless module, located above the driver kick panel.

Tach: Blue (pin #5, green 13-pin connector) front of fuse box, connect as illustrated.

Brake: White/black (pin #2, green 13-pin connector) front of fuse box, connect as illustrated.

**Door Locks:** Door locks are covered via data in vehicles equipped with a factory alarm. Connect harness *orange* wire to vehicle *blue/orange* wire (pin #2, It.green 17-pin connector), located at the rear of fuse box.

## FTI-HDK1 - Installation and Configuration Notes

- A CUT REQUIRED
- B NOT REQUIRED
- C CONNECTION REQUIRED
- D NOT REQUIRED

|                  | FEATURE COVERAGE |           |             |               |                  |                        |  |  |  |  |  |  |              |  |             |  |                |  |
|------------------|------------------|-----------|-------------|---------------|------------------|------------------------|--|--|--|--|--|--|--------------|--|-------------|--|----------------|--|
| 0                |                  | 0         | 0           | 0             | 0                | 0                      |  |  |  |  |  |  | 0            |  | 0           |  | 0              |  |
| IMMOBILIZER DATA |                  | DOOR LOCK | DOOR UNLOCK | ARM OEM ALARM | DISARM OEM ALARM | TRUNK/HATCH<br>RELEASE |  |  |  |  |  |  | BRAKE STATUS |  | гасн оитрит |  | PARKING LIGHTS |  |