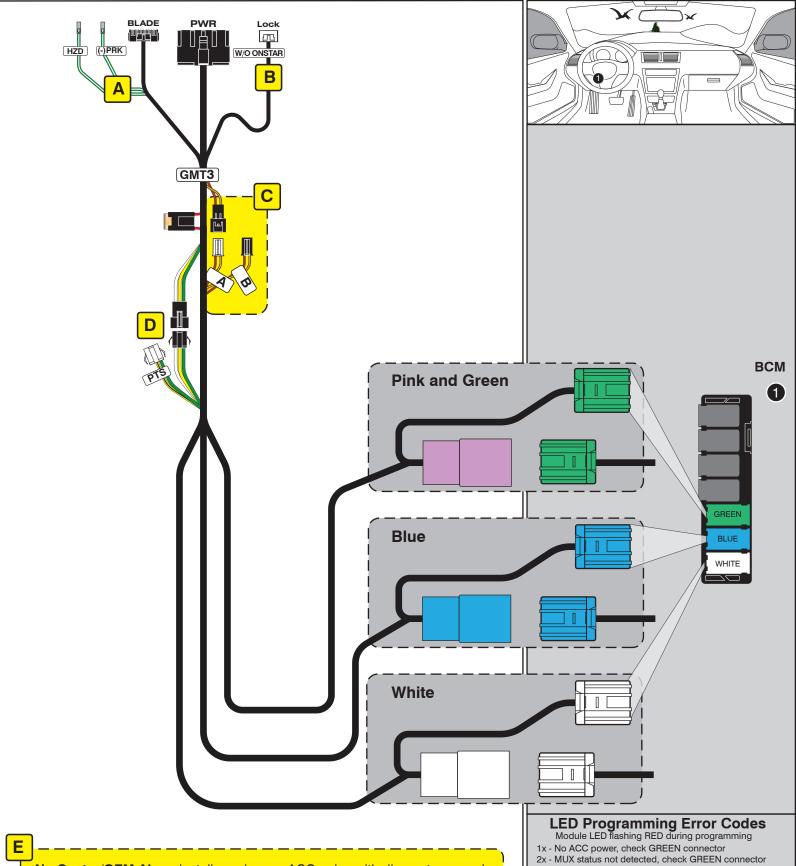

Firmware: This installation uses BLADE-AL(DL)-GM12, flash module and update the controller firmware before installing.

**Install**: **Type 1** installation sources CAN data from the blue connector of the BCM, requiring the use of the 'A-connector, the connector marked 'B' is not used.

**Lights: Type A** lights (standard parking lights) are provided, as are **Type H** (hazard lights), both incorporated in the harness for visual display of runtime status/diagnostics. Re-pinning of the CM I/O (gray) harness is required, regardless of which type you choose to use, both options have been provided for your selection. If you choose hazards you will also need to configure the selected POC for one of the following hazard control options, **Hazard1** (POC option #30 (momentary) **or Hazard2** (POC option #23 (latching), depending on hazard switch operation.

**Locks:** The CM lock connector is mandatory for this installation type. The harness assembly is pre-wired provide the necessary analog control.

ACC configuration: No Onstar/OEM Alarm install requires an ACC pulse with disarm, to properly control the equipped OEM alarm system. Set feature option 1-11 to option 3 (ACC pulse, same timing as disarm pulse)

Lock connector is REQUIRED for this installation type. :)

Configuration of feature option 1-11 to option 3 (ACC pulse, same timing as disarm) is REQUIRED. :)

No Onstar/OEM Alarm install requires an ACC pulse with disarm to properly control the OEM alarm system. Set feature option 1-11 to option 3 (ACC pulse, same timing as disarm pulse)

- 3x No IGN, check GREEN connector
- 4x No HSCAN activity, check BLUE connector
- 5x No SWC activity, check BLUE connector
- 6x Wrong SWC message, confirm key has been removed 7x No ACC power, check GREEN connector
- 8x No immobilizer data, check GREEN & BLADE connectors
- 9x IGN ON, confirm key has been removed
- 10x Keysense active, confirm key has been removed
- 11x No ACC, confirm key is on 12x - No IGN, confirm key is on
- 13x VIN not matching Weblink data, contact engineering