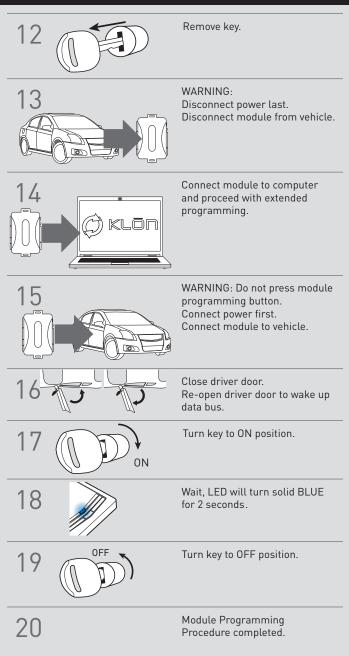

x No IGN, check GREEN connector
- 4x No HSCAN activity, check BLUE connector
- 5x No SWC activity, check BLUE connector
- 6x Wrong SWC message, confirm key has been removed 7x No ACC power, check GREEN connector
- 8x No immobilizer data, check GREEN & BLADE connectors
- 9x IGN ON, confirm key has been removed
- 10x Keysense active, confirm key has been removed
- 11x No ACC, confirm key is on 12x - No IGN, confirm key is on
- 13x VIN not matching Weblink data, contact engineering



DOORLOCK INTERFACE
GENERAL MOTORS

Patent No. US 8,856,780 CA 2759622

Page 58 of 59 COM-BLADE-AL(DL)-GM12-EN Doc. No.: ##74801## 20210312

## CARTRIDGE INSTALLATION



Slide cartridge into unit. Notice button under LED.

2

Ready for Module Programming Procedure.

## MODULE PROGRAMMING PROCEDURE - WITH KLON