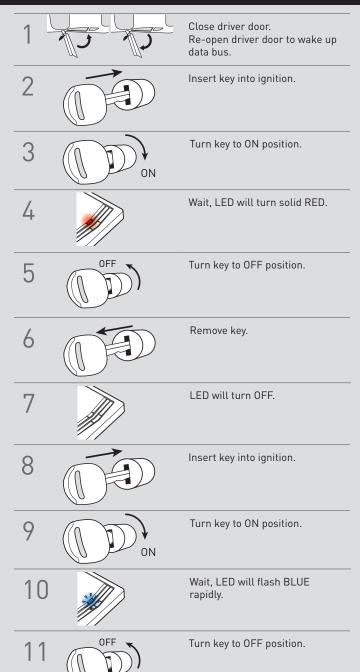

3x No IGN, check GREEN connector
- 4x No HSCAN activity, check BLUE connector
- 5x No SWC activity, check BLUE connector
- 6x Wrong SWC message, confirm key has been removed 7x No ACC power, check GREEN connector
- 8x No immobilizer data, check GREEN & BLADE connectors
- 9x IGN ON, confirm key has been removed
- 10x Keysense active, confirm key has been removed
- 11x No ACC, confirm key is on 12x - No IGN, confirm key is on
- 13x VIN not matching Weblink data, contact engineering



DOORLOCK INTERFACE
GENERAL MOTORS

Patent No. US 8,856,780 CA 2759622

Page 58 of 59 COM-BLADE-AL(DL)-GM12-EN Doc. No.: ##74801## 20210312

## CARTRIDGE INSTALLATION



Slide cartridge into unit. Notice button under LED.

2

Ready for Module Programming Procedure.

## MODULE PROGRAMMING PROCEDURE - WITH KLON