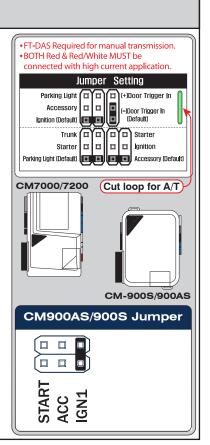

**Lights: Type A** lights (standard parking lights) are provided, as are **Type H** (hazard lights), both incorporated in the harness for visual display of runtime status/diagnostics. Re-pinning of the CM I/O (gray) harness is required, regardless of which type you choose to use, both options have been provided for your selection. If you choose hazards you will also need to configure the selected POC for one of the following hazard control options, **Hazard1** (POC option #30 (momentary) **or Hazard2** (POC option #23 (latching), depending on hazard switch operation.

**Locks:** The CM lock connector is not required for this installation type. Door locks are handled via OnStar data signals so analog connections are not necessary. Secure the harness connector as needed.

### Lock connector is NOT REQUIRED for this installation type. :)