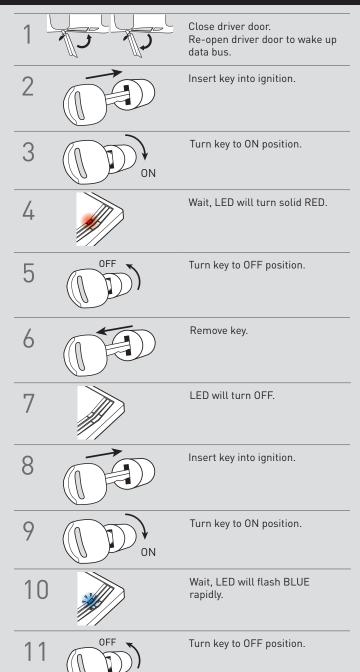

| 0           | 0               | 0              | 0             |  |
| IMMOBILIZER DATA | PRIORITY UNLOCK  | роов госк | DOOR UNLOCK | ARM OEM ALARM | DISARM OEM ALARM | TRUNK/HATCH<br>RELEASE |  |  |  | DOOR STATUS | TRUNK STATUS | RAP SHUTDOWN | BRAKE STATUS | E-BRAKE STATUS | тасн оитрит | DATA/MUX IGN/ST | HOOD STATUS | SECURE TAKEOVER | PARKING LIGHTS | HAZARD LIGHTS |  |



12x - No IGN, confirm key is on

13x - VIN not matching Weblink data, contact engineering



DOORLOCK INTERFACE
GENERAL MOTORS

Patent No. US 8,856,780 CA 2759622

Page 58 of 59 COM-BLADE-AL(DL)-GM12-EN Doc. No.: ##74801## 20210312

#### CARTRIDGE INSTALLATION



Slide cartridge into unit. Notice button under LED.

2

Ready for Module Programming Procedure.

#### MODULE PROGRAMMING PROCEDURE - WITH KLON