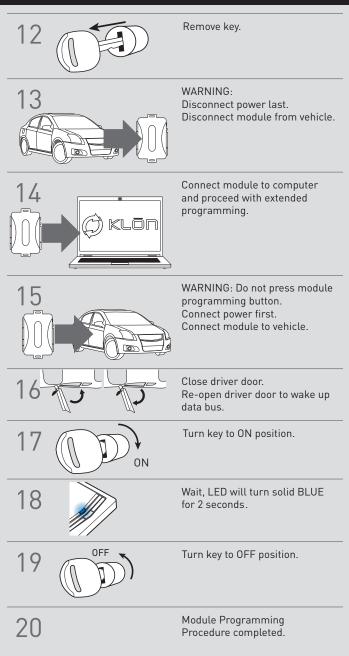

| 0           | 0               | 0              | 0             |  |
| IMMOBILIZER DATA | PRIORITY UNLOCK  | роов госк | DOOR UNLOCK | ARM OEM ALARM | DISARM OEM ALARM | TRUNK/HATCH<br>RELEASE |  |  |  | DOOR STATUS | TRUNK STATUS | RAP SHUTDOWN | BRAKE STATUS | E-BRAKE STATUS | тасн оитрит | DATA/MUX IGN/ST | HOOD STATUS | SECURE TAKEOVER | PARKING LIGHTS | HAZARD LIGHTS |  |



12x - No IGN, confirm key is on

13x - VIN not matching Weblink data, contact engineering



DOORLOCK INTERFACE
GENERAL MOTORS

Patent No. US 8,856,780 CA 2759622

Page 58 of 59 COM-BLADE-AL(DL)-GM12-EN Doc. No.: ##74801## 20210312

#### CARTRIDGE INSTALLATION



Slide cartridge into unit. Notice button under LED.

2

Ready for Module Programming Procedure.

#### MODULE PROGRAMMING PROCEDURE - WITH KLON