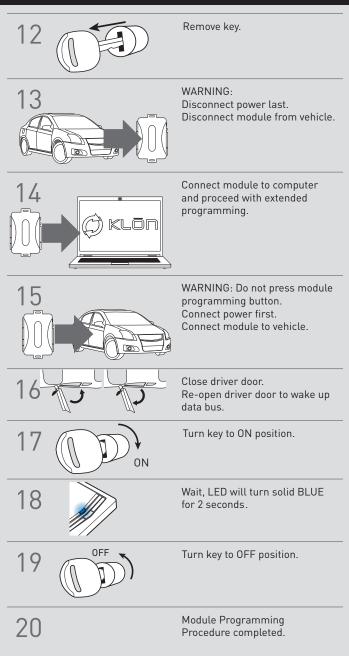

|                  |  |  |  |  |  | 0             |  |  | 0           |  | 0            | 0            | 0              | 0           | 0               | 0           | 0               | 0              | 0             |  |
| IMMOBILIZER DATA |                  |  |  |  |  |  | 3X LOCK START |  |  | DOOR STATUS |  | RAP SHUTDOWN | BRAKE STATUS | E-BRAKE STATUS | тасн оитрит | DATA/MUX IGN/ST | HOOD STATUS | SECURE TAKEOVER | PARKING LIGHTS | HAZARD LIGHTS |  |





DOORLOCK INTERFACE
GENERAL MOTORS

Patent No. US 8,856,780 CA 2759622

Page 58 of 59 COM-BLADE-AL(DL)-GM12-EN Doc. No.: ##74801## 20210312

#### CARTRIDGE INSTALLATION



Slide cartridge into unit. Notice button under LED.

2

Ready for Module Programming Procedure.

### MODULE PROGRAMMING PROCEDURE - WITH KLON