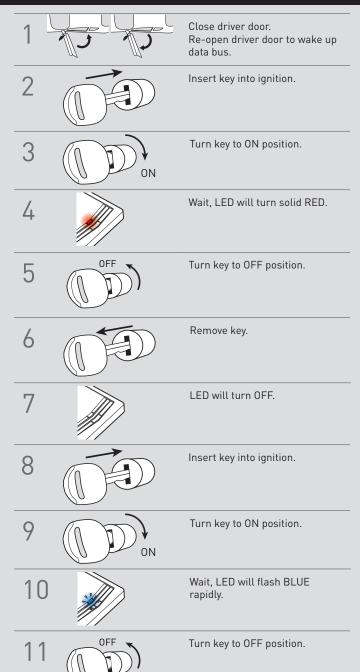

0                |                  |  |  |  |  |  | 0             |  |  | 0           |  | 0            | 0            | 0              | 0           | 0               | 0           | 0               | 0              | 0             |  |
| IMMOBILIZER DATA |                  |  |  |  |  |  | 3X LOCK START |  |  | DOOR STATUS |  | RAP SHUTDOWN | BRAKE STATUS | E-BRAKE STATUS | тасн оитрит | DATA/MUX IGN/ST | HOOD STATUS | SECURE TAKEOVER | PARKING LIGHTS | HAZARD LIGHTS |  |





DOORLOCK INTERFACE
GENERAL MOTORS

Patent No. US 8,856,780 CA 2759622

Page 58 of 59 COM-BLADE-AL(DL)-GM12-EN Doc. No.: ##74801## 20210312

#### CARTRIDGE INSTALLATION



Slide cartridge into unit. Notice button under LED.

2

Ready for Module Programming Procedure.

### MODULE PROGRAMMING PROCEDURE - WITH KLON