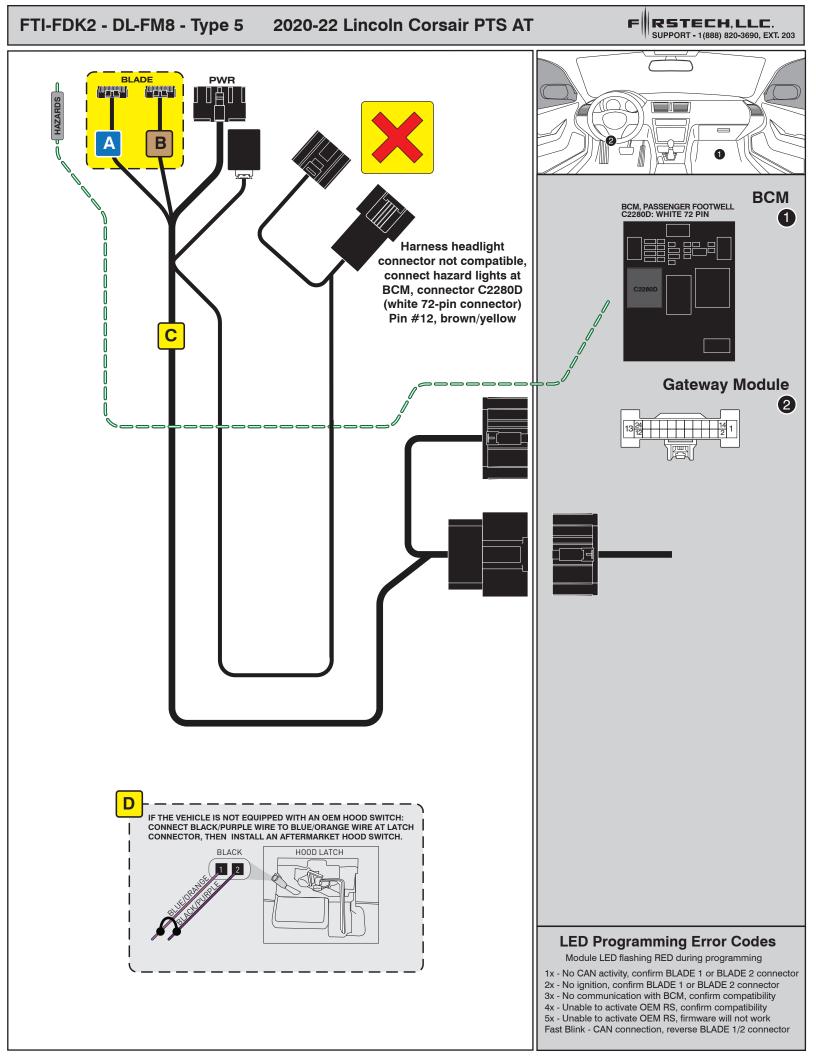

| FTI-FDK2: Vehicle Coverage and Preparation Notes                                                                                                                                                                                                                                                                                                                                                                                                                                                                                                                                                                                                |                                        |                  |                                            |                                                                          |                                                         |        |                                                                                                                           |                                    |  |
|-------------------------------------------------------------------------------------------------------------------------------------------------------------------------------------------------------------------------------------------------------------------------------------------------------------------------------------------------------------------------------------------------------------------------------------------------------------------------------------------------------------------------------------------------------------------------------------------------------------------------------------------------|----------------------------------------|------------------|--------------------------------------------|--------------------------------------------------------------------------|---------------------------------------------------------|--------|---------------------------------------------------------------------------------------------------------------------------|------------------------------------|--|
| Make                                                                                                                                                                                                                                                                                                                                                                                                                                                                                                                                                                                                                                            | Model                                  | Year             | Install                                    | CAN                                                                      | Lights                                                  | OEM RS | POC                                                                                                                       | I/O Changes                        |  |
| DL-FM8<br>Lincoln                                                                                                                                                                                                                                                                                                                                                                                                                                                                                                                                                                                                                               | Corsair PTS AT                         | 2020-22          | Туре 7                                     | GTWY                                                                     | Park / Auto<br>HAZ                                      | N/A    | N/A                                                                                                                       | Green White/Blue<br>N/A            |  |
| <ul> <li>Firmware: This installation requires BLADE-AL(DL)-FM8 firmware, flash module and update the controller firmware before beginning the installation. This firmware requires the use of tach monitoring, please ensure that tach is programmed to avoid malfunction.</li> <li>Harness headlight connector not compatible, configure POC for hazard lights [30] (momentary) or [23] (latched), connect to BCM connector C2280D (white 72-pin connector), pin #12 (brown/yellow).</li> <li>Confirm vehicle compatibility on the module flashing site before proceeding with installation.</li> <li>See compatibility note below.</li> </ul> |                                        |                  |                                            |                                                                          |                                                         |        |                                                                                                                           |                                    |  |
| Compatibility requirements: In order to confirm firmware compatibility, please confirm vehicle is equipped with active hood pin switch. Hood ajar warning must be displayed in instrument cluster when hood is open and ignition is on. Additional dealer programming and switch installation or hood ajar circuit manipulation* is required if hood ajar warning is not displayed when confirming.                                                                                                                                                                                                                                             |                                        |                  |                                            |                                                                          |                                                         |        |                                                                                                                           |                                    |  |
| <ul> <li>A BLUE MS CAN WIRES FOR PART 1 PROGRAMMING</li> <li>B BROWN HS CAN WIRES FOR PART 2 PROGRAMMING</li> <li>C SECURE UNUSED BLADE CONNECTOR TO MAIN HARNESS</li> <li>D HOOD SWITCH MODIFICATION (Required if vehicle is not equipped with hood switch)</li> </ul>                                                                                                                                                                                                                                                                                                                                                                         |                                        |                  |                                            |                                                                          |                                                         |        | BOTH Red & Red/Wh<br>connected with high<br>JUMD<br>Parking Light 11<br>Accessory 11<br>Ignition (Default) 11<br>Trunk 11 | Current application.<br>er Setting |  |
| A A A A A A A A A A A A A A A A A A A                                                                                                                                                                                                                                                                                                                                                                                                                                                                                                                                                                                                           | MMMMMMMMMMMMMMMMMMMMMMMMMMMMMMMMMMMMMM | DISARM OEM ALARM | DOOR STATUS<br>TRUNK STATUS<br>AP SHUTDOWN | BRAKE STATUS O STATUS O STATUS O STATUS O TACH OUTPUT O HEATED MIRRORS O | HEATED SEATS O<br>SECURE TAKEOVER O<br>PARKING LIGHTS O | CTRLO  | START<br>ACC<br>IGN1<br>IGN1<br>START                                                                                     | CM-900S/900AS                      |  |