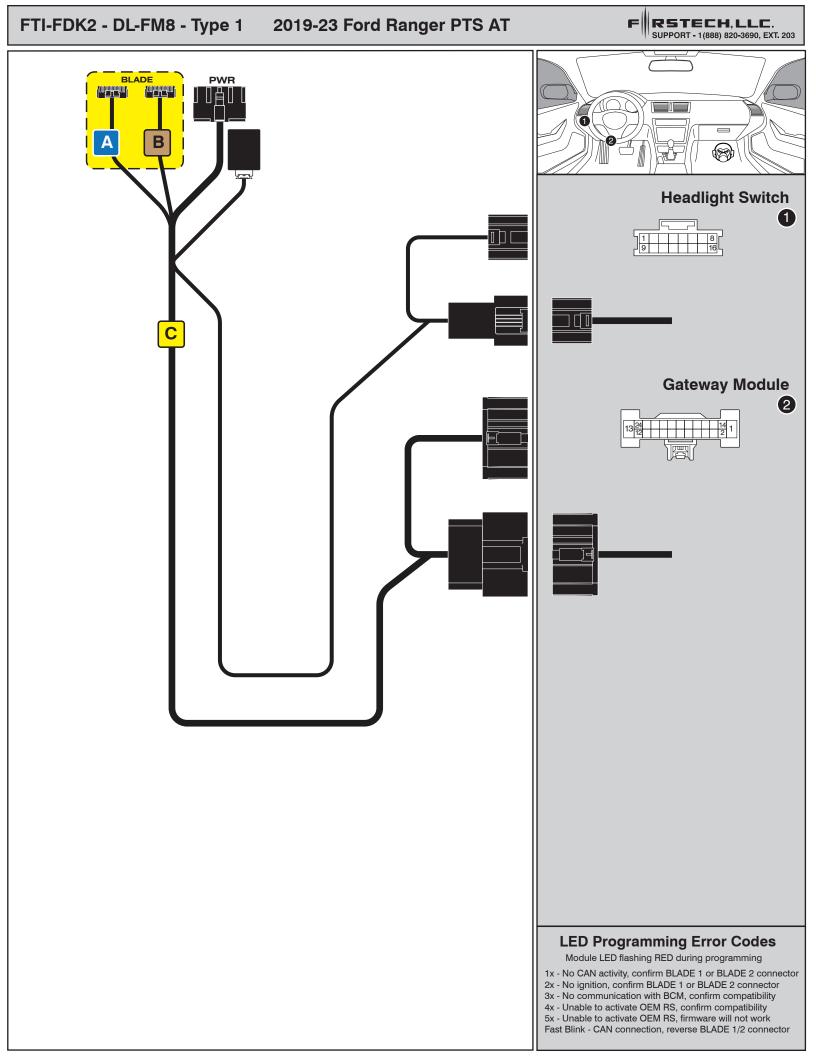

| FTI-FDK2: Vehicle Coverage and Preparation Notes                                                                                                                                                                                                                                                                                                                                                            |                                                          |                                            |                                                  |              |                  |                           |                            | F RSTECH, LLC.<br>SUPPORT - 1(888) 820-3690, EXT. 203 |  |  |
|-------------------------------------------------------------------------------------------------------------------------------------------------------------------------------------------------------------------------------------------------------------------------------------------------------------------------------------------------------------------------------------------------------------|----------------------------------------------------------|--------------------------------------------|--------------------------------------------------|--------------|------------------|---------------------------|----------------------------|-------------------------------------------------------|--|--|
| Make                                                                                                                                                                                                                                                                                                                                                                                                        | Model                                                    | Year                                       | Install                                          | CAN          | Lights           | OEM RS                    | POC                        | I/O Changes                                           |  |  |
| DL-FM8<br>Ford                                                                                                                                                                                                                                                                                                                                                                                              | Ranger PTS AT                                            | 2019-23                                    | Туре 1                                           | GTWY         | Park / Auto<br>A | N/A                       | N/A                        | Green White/Blue<br>N/A                               |  |  |
| Firmware: This installation requires <b>BLADE-AL(DL)-FM8</b> firmware, flash module and update the controller firmware before beginning the installation. This firmware requires the use of tach monitoring, please ensure that tach is programmed to avoid malfunction.<br>Confirm vehicle compatibility on the module flashing site before proceeding with installation.<br>See compatibility note below. |                                                          |                                            |                                                  |              |                  |                           |                            |                                                       |  |  |
| <b>Compatibility requirements:</b> In order to confirm firmware compatibility, please confirm vehicle is equipped with active hood pin switch. Hood ajar warning must be displayed in instrument cluster when hood is open and ignition is on. Additional dealer programming and switch installation or hood ajar circuit manipulation* is required if hood ajar warning is not displayed when confirming.  |                                                          |                                            |                                                  |              |                  |                           |                            |                                                       |  |  |
| ajar war                                                                                                                                                                                                                                                                                                                                                                                                    | dditional dealer programmi<br>ning is not displayed when | ng and switc<br>confirming.                | t be display<br>h installatic                    | ed in instru | ment clust       | <mark>er when ho</mark>   | od is open                 | and ignition                                          |  |  |
| ajar war                                                                                                                                                                                                                                                                                                                                                                                                    | ditional dealer programminning is not displayed when     | ng and switc<br>confirming.                | t be display<br>h installation<br>n Notes        | ed in instru | ment clust       | er when ho<br>manipulatic | od is open<br>on* is requi | and ignition<br>ired if hood                          |  |  |
| ajar war                                                                                                                                                                                                                                                                                                                                                                                                    | dditional dealer programmi<br>ning is not displayed when | ng and switc<br>confirming.<br>onfiguratio | t be display<br>h installatic<br>n Notes<br>MING | ed in instru | ment clust       | er when ho<br>manipulatic | od is open<br>on* is requi | and ignition<br>ired if hood                          |  |  |