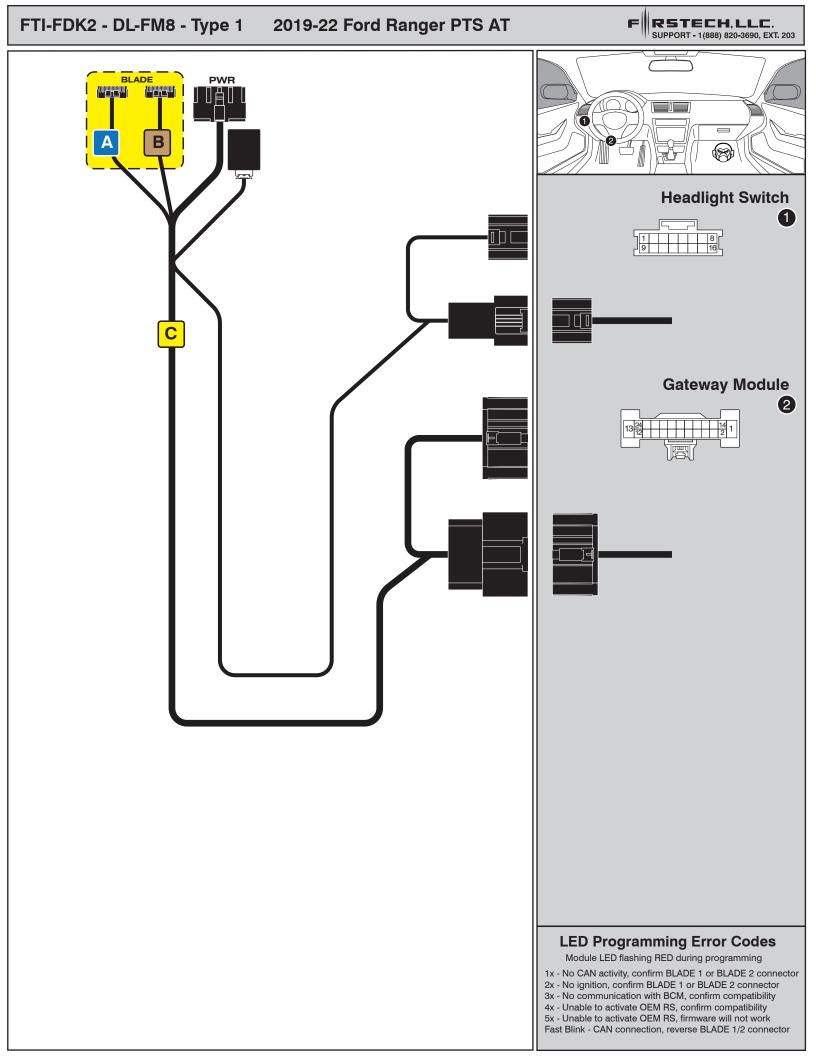

| FTI-FDK2: Vehicle Coverage and Preparation Notes                                                                                                                                                                                                                                                                                                                                                            |                                                |         |         |      |                  |        |                                          | <b>FRSTECH</b> , <b>LLC</b> .<br>SUPPORT - 1(888) 820-3690, EXT. 203 |  |  |
|-------------------------------------------------------------------------------------------------------------------------------------------------------------------------------------------------------------------------------------------------------------------------------------------------------------------------------------------------------------------------------------------------------------|------------------------------------------------|---------|---------|------|------------------|--------|------------------------------------------|----------------------------------------------------------------------|--|--|
| Make                                                                                                                                                                                                                                                                                                                                                                                                        | Model                                          | Year    | Install | CAN  | Lights           | OEM RS | POC                                      | I/O Changes                                                          |  |  |
| DL-FM8<br>Ford                                                                                                                                                                                                                                                                                                                                                                                              | Ranger PTS AT                                  | 2019-22 | Туре 1  | GTWY | Park / Auto<br>A | N/A    | N/A                                      | Green White/Blue<br>N/A                                              |  |  |
| Firmware: This installation requires <b>BLADE-AL(DL)-FM8</b> firmware, flash module and update the controller firmware before beginning the installation. This firmware requires the use of tach monitoring, please ensure that tach is programmed to avoid malfunction.<br>Confirm vehicle compatibility on the module flashing site before proceeding with installation.<br>See compatibility note below. |                                                |         |         |      |                  |        |                                          |                                                                      |  |  |
| <b>Compatibility requirements:</b> In order to confirm firmware compatibility, please confirm vehicle is equipped with active hood pin switch. Hood ajar warning must be displayed in instrument cluster when hood is open and ignition is on. Additional dealer programming and switch installation or hood ajar circuit manipulation* is required if hood ajar warning is not displayed when confirming.  |                                                |         |         |      |                  |        |                                          |                                                                      |  |  |
|                                                                                                                                                                                                                                                                                                                                                                                                             | FTI-FDK2: Installation and Configuration Notes |         |         |      |                  |        |                                          |                                                                      |  |  |
| BLUE MS CAN WIRES FOR PART 1 PROGRAMMING BROWN HS CAN WIRES FOR PART 2 PROGRAMMING                                                                                                                                                                                                                                                                                                                          |                                                |         |         |      |                  |        | T-DAS Required for                       | r manual transmission.                                               |  |  |
| B BRO                                                                                                                                                                                                                                                                                                                                                                                                       |                                                |         | MING    |      |                  | • [    | BOTH Red & Red/Wh<br>connected with high | r manual transmission.                                               |  |  |