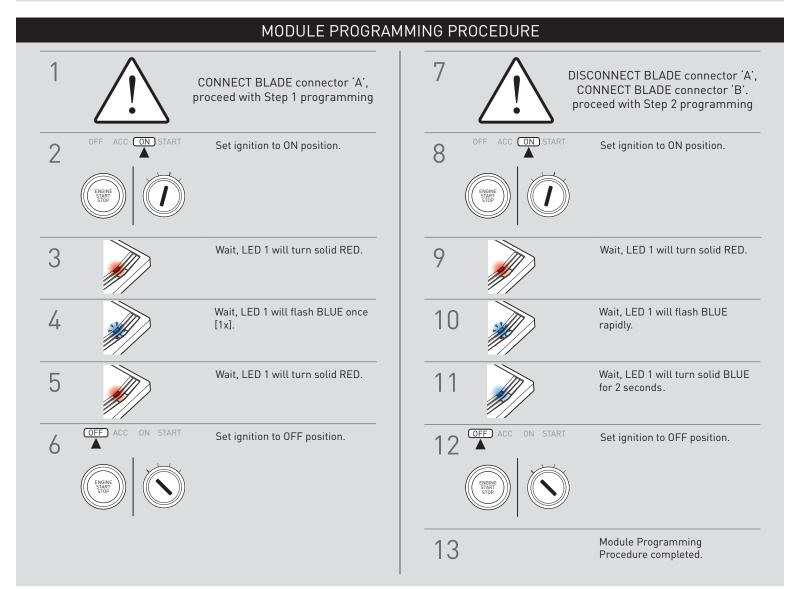

|                                                |         | MING    |      |                  | • [    | BOTH Red & Red/Wh<br>connected with high | r manual transmission.                                               |  |  |



# INSTALL GUIDE

| B | LRC    | DE |
|---|--------|----|
|   | SERIES |    |

### DOORLOCK INTERFACE FORD/LINCOLN

Patent No. US 8,856,780 CA 2759622 COM-BLADE-AL(DL)-FM8-EN

Doc. No.: ##74735## 20210310

Page 18 of 20

CARTRIDGE INSTALLATION



Slide cartridge into unit. Notice button under LED.

2

Ready for Module Programming Procedure.



# INSTALL GUIDE

| В | L |   |   | 2 |   | כ | E |  |
|---|---|---|---|---|---|---|---|--|
|   | S | E | R |   | E | S |   |  |

## DOORLOCK INTERFACE FORD/LINCOLN

Patent No. US 8,856,780 CA 2759622

#### Page 20 of 20

COM-BLADE-AL(DL)-FM8-EN

#### Doc. No.: ##74735## 20210310

## TAKE OVER PROCEDURE - TO THE VEHICLE OWNER

### NOTE

I All vehicle doors must be closed and locked prior to remote start sequence.



Press unlock on OEM or aftermarket remote or request switch.

DO NOT PRESS BRAKE PEDAL. Set ignition to ON position. Wait 2 seconds for key validation.