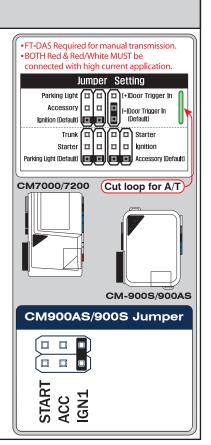

# FTI-FDK2: Installation and Configuration Notes

- A BLUE MS CAN WIRES FOR PART 1 PROGRAMMING
- B BROWN HS CAN WIRES FOR PART 2 PROGRAMMING
- C SECURE UNUSED BLADE CONNECTOR TO MAIN HARNESS
- D HOOD SWITCH MODIFICATION (Required if vehicle is not equipped with hood switch)