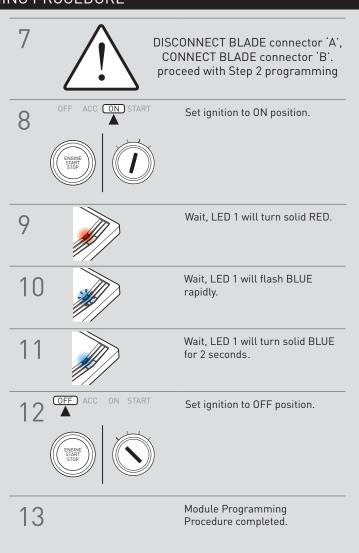

## MODULE PROGRAMMING PROCEDURE

CONNECT BLADE connector 'A', proceed with Step 1 programming

OFF ACC ON START Set ignition to ON position.

Wait, LED 1 will turn solid RED.

Wait, LED 1 will flash BLUE once [1x].

Wait, LED 1 will turn solid RED.

DOORLOCK INTERFACE FORD/LINCOLN

Patent No. US 8,856,780 CA 2759622

Page 20 of 20 COM-BLADE-AL(DL)-FM8-EN 20210310 Doc. No.: ##74735##