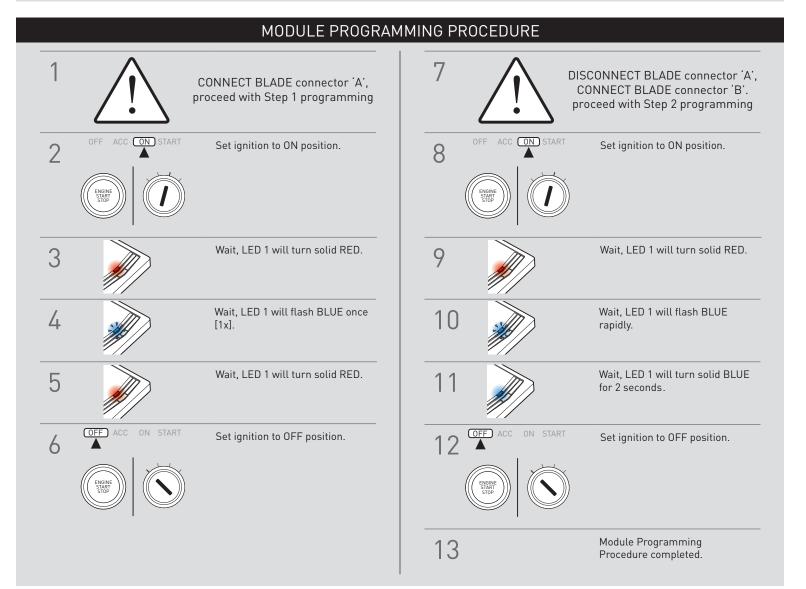

| D SWITCH MODIFICATION ( |         | JRE COVER |      |                  | CTRL O   |                                                       | Cut loop for A/T<br>Cut loop for A/T<br>Cut loop for A/T<br>Cut loop for A/T<br>Cut loop for A/T    |  |

L



# INSTALL GUIDE

| B | LRC    | DE |
|---|--------|----|
|   | SERIES |    |

### DOORLOCK INTERFACE FORD/LINCOLN

Patent No. US 8,856,780 CA 2759622 COM-BLADE-AL(DL)-FM8-EN

Doc. No.: ##74735## 20210310

Page 18 of 20

CARTRIDGE INSTALLATION



Slide cartridge into unit. Notice button under LED.

2

Ready for Module Programming Procedure.



# INSTALL GUIDE

| В | L |   |   | 2 |   | כ | E |  |
|---|---|---|---|---|---|---|---|--|
|   | S | E | R |   | E | S |   |  |

## DOORLOCK INTERFACE FORD/LINCOLN

Patent No. US 8,856,780 CA 2759622

#### Page 20 of 20

COM-BLADE-AL(DL)-FM8-EN

#### Doc. No.: ##74735## 20210310

## TAKE OVER PROCEDURE - TO THE VEHICLE OWNER

### NOTE

I All vehicle doors must be closed and locked prior to remote start sequence.



Press unlock on OEM or aftermarket remote or request switch.

DO NOT PRESS BRAKE PEDAL. Set ignition to ON position. Wait 2 seconds for key validation.