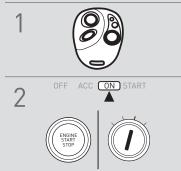

## TAKE OVER PROCEDURE - TO THE VEHICLE OWNER

### NOTE

I All vehicle doors must be closed and locked prior to remote start sequence.

Press unlock on OEM or aftermarket remote or request switch.

DO NOT PRESS BRAKE PEDAL. Set ignition to ON position. Wait 2 seconds for key validation.