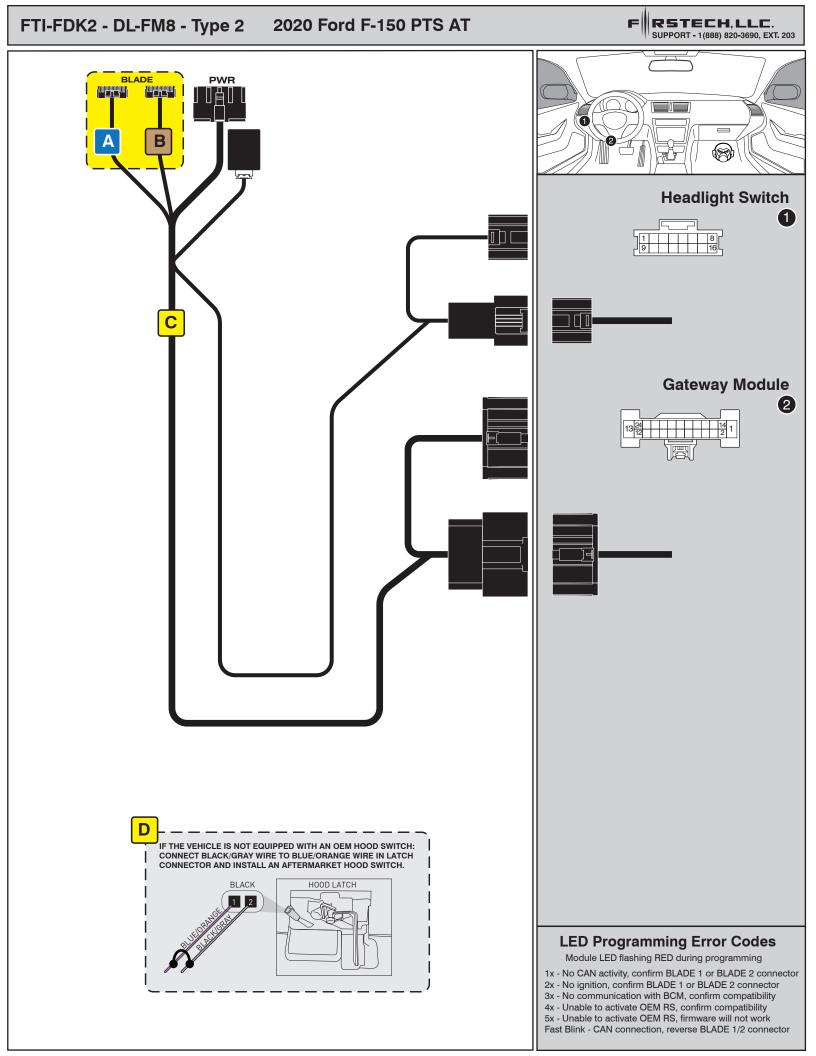

| FTI-FDK2: Vehicle Coverage and Preparation Notes                                                                                                                                                                                                                                                                                                                                                                                      |                         |         |           |      |                  |          | F RSTECH, LLC.<br>SUPPORT - 1(888) 820-3690, EXT. 203 |                                                                                                     |  |
|---------------------------------------------------------------------------------------------------------------------------------------------------------------------------------------------------------------------------------------------------------------------------------------------------------------------------------------------------------------------------------------------------------------------------------------|-------------------------|---------|-----------|------|------------------|----------|-------------------------------------------------------|-----------------------------------------------------------------------------------------------------|--|
| Make                                                                                                                                                                                                                                                                                                                                                                                                                                  | Model                   | Year    | Install   | CAN  | Lights           | OEM RS   | POC                                                   | I/O Changes                                                                                         |  |
| DL-FM8<br>Ford                                                                                                                                                                                                                                                                                                                                                                                                                        | F-150 PTS AT            | 2020-21 | Туре 2    | GTWY | Park / Auto<br>A | Required | N/A                                                   | Green White/Blue<br>N/A                                                                             |  |
| Firmware:     This installation requires BLADE-AL(DL)-FM8 firmware, flash module and update the controller firmware before beginning the installation.       This firmware before beginning the installation.     This firmware requires the use of tach monitoring, please ensure that tach is programmed to avoid malfunction.       Confirm vehicle compatibility on the module flashing site before proceeding with installation. |                         |         |           |      |                  |          |                                                       |                                                                                                     |  |
| <b>Compatibility requirements:</b> In order to confirm firmware compatibility, please confirm vehicle is equipped with active hood pin switch. Hood ajar warning must be displayed in instrument cluster when hood is open and ignition is on. Additional dealer programming and switch installation or hood ajar circuit manipulation* is required if hood ajar warning is not displayed when confirming.                            |                         |         |           |      |                  |          |                                                       |                                                                                                     |  |
| FTI-FDK2: Installation and Configuration Notes       A       BLUE MS CAN WIRES FOR PART 1 PROGRAMMING                                                                                                                                                                                                                                                                                                                                 |                         |         |           |      |                  |          |                                                       |                                                                                                     |  |
| B BROWN HS CAN WIRES FOR PART 2 PROGRAMMING                                                                                                                                                                                                                                                                                                                                                                                           |                         |         |           |      |                  |          | Parking Light 🔲<br>Accessory 🗖                        | Der Setting                                                                                         |  |
| C SECURE UNUSED BLADE CONNECTOR TO MAIN HARNESS                                                                                                                                                                                                                                                                                                                                                                                       |                         |         |           |      |                  |          |                                                       | Image: Starter   Image: Starter   Image: Starter   Image: Starter   Image: Starter   Image: Starter |  |
| D HOC                                                                                                                                                                                                                                                                                                                                                                                                                                 | D SWITCH MODIFICATION ( |         | JRE COVER |      |                  | CTRL O   |                                                       | Cut loop for A/T<br>Cut loop for A/T<br>Cut loop for A/T<br>Cut loop for A/T<br>Cut loop for A/T    |  |