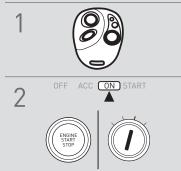

### NOTE

I All vehicle doors must be closed and locked prior to remote start sequence.

Press unlock on OEM or aftermarket remote or request switch.

DO NOT PRESS BRAKE PEDAL. Set ignition to ON position. Wait 2 seconds for key validation.