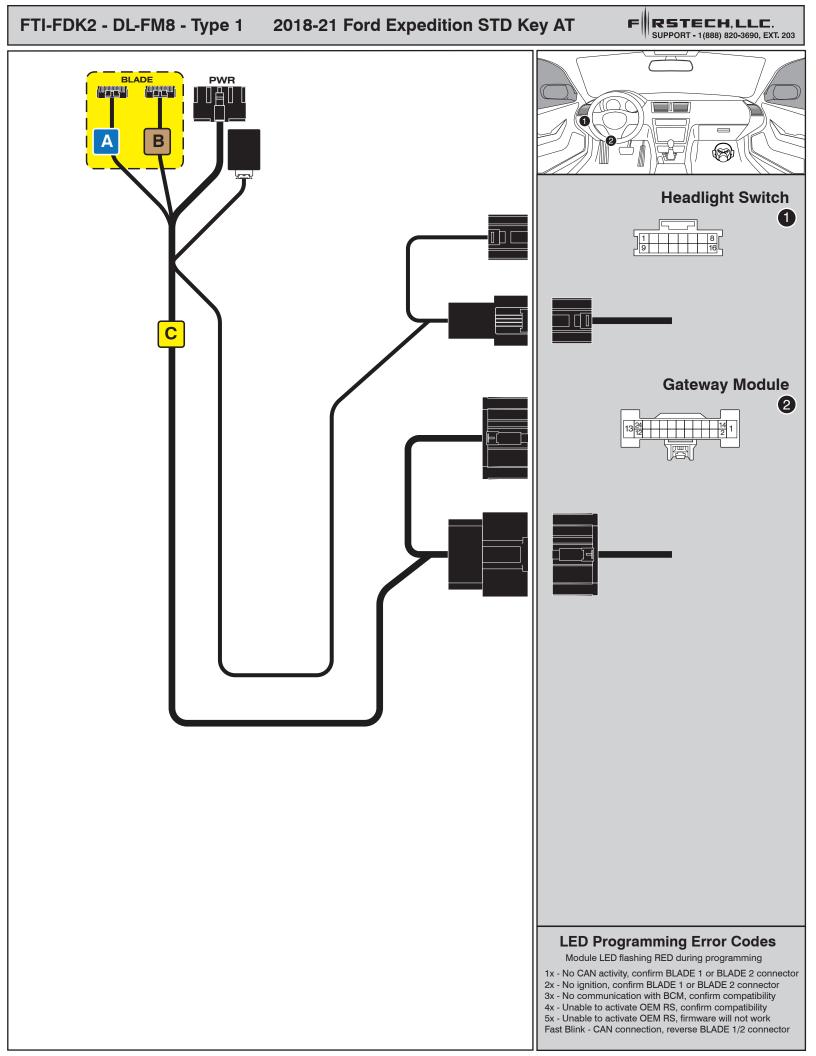

| FTI-FDK2: Vehicle Coverage and Preparation Notes                                                                                                                                                                                                                                                                                                                                                                                     |                          |                  |             |              |                  |        | F RSTECH, LLC.<br>SUPPORT - 1(888) 820-3690, EXT. 203 |                                       |  |  |
|--------------------------------------------------------------------------------------------------------------------------------------------------------------------------------------------------------------------------------------------------------------------------------------------------------------------------------------------------------------------------------------------------------------------------------------|--------------------------|------------------|-------------|--------------|------------------|--------|-------------------------------------------------------|---------------------------------------|--|--|
| Make                                                                                                                                                                                                                                                                                                                                                                                                                                 | Model                    | Year             | Install     | CAN          | Lights           | OEM RS | POC                                                   | I/O Changes                           |  |  |
| DL-FM8<br>Ford                                                                                                                                                                                                                                                                                                                                                                                                                       | Expedition STD Key AT    | 2018-21          | Type 1      | GTWY         | Park / Auto<br>A | N/A    | N/A                                                   | Green White/Blue<br>N/A               |  |  |
| <ul> <li>Firmware: This installation requires BLADE-AL(DL)-FM8 firmware, flash module and update the controller firmware before beginning the installation. This firmware requires the use of tach monitoring, please ensure that tach is programmed to avoid malfunction.</li> <li>Confirm vehicle compatibility on the module flashing site before proceeding with installation.</li> <li>See compatibility note below.</li> </ul> |                          |                  |             |              |                  |        |                                                       |                                       |  |  |
| Compatibility requirements: In order to confirm firmware compatibility, please confirm vehicle is equipped with active hood pin switch. Hood ajar warning must be displayed in instrument cluster when hood is open and ignition is on. Additional dealer programming and switch installation or hood ajar circuit manipulation* is required if hood ajar warning is not displayed when confirming.                                  |                          |                  |             |              |                  |        |                                                       |                                       |  |  |
|                                                                                                                                                                                                                                                                                                                                                                                                                                      | E MS CAN WIRES FOR PART  | •                |             |              |                  |        |                                                       | manual transmission.                  |  |  |
|                                                                                                                                                                                                                                                                                                                                                                                                                                      | WN HS CAN WIRES FOR PART |                  |             |              |                  |        | Jump                                                  | n current application.<br>Her Setting |  |  |
| SECURE UNUSED BLADE CONNECTOR TO MAIN HARNESS                                                                                                                                                                                                                                                                                                                                                                                        |                          |                  |             |              |                  |        | Accessory                                             | Constant Starter     Ignition         |  |  |
|                                                                                                                                                                                                                                                                                                                                                                                                                                      | MMOBILIZER DATA          | DISARM OEM ALARM | DOOR STATUS | BRAKE STATUS | HEATED SEATS     |        | START                                                 |                                       |  |  |