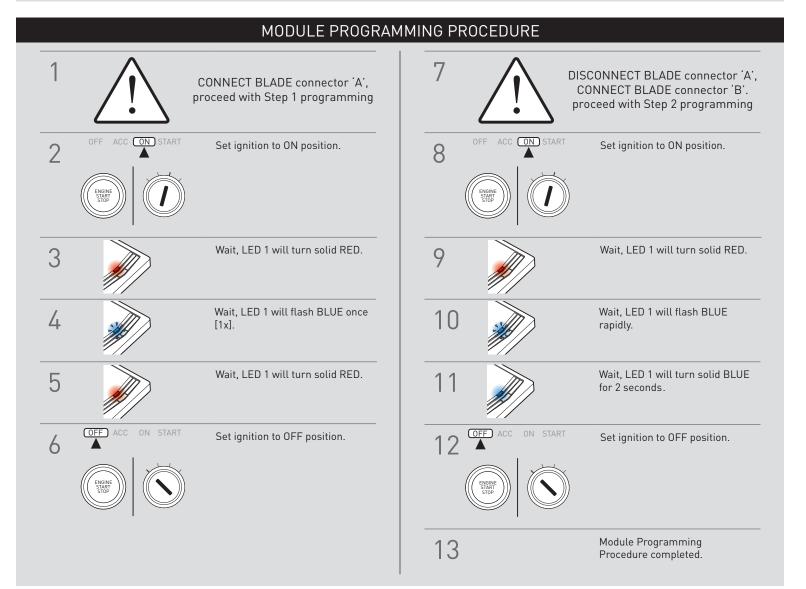

| MMOBILIZER DATA          | DISARM OEM ALARM | DOOR STATUS | BRAKE STATUS | HEATED SEATS     |        | START                                                 |                                       |  |  |



# INSTALL GUIDE

| B | LRC    | DE |
|---|--------|----|
|   | SERIES |    |

### DOORLOCK INTERFACE FORD/LINCOLN

Patent No. US 8,856,780 CA 2759622 COM-BLADE-AL(DL)-FM8-EN

Doc. No.: ##74735## 20210310

Page 18 of 20

CARTRIDGE INSTALLATION



Slide cartridge into unit. Notice button under LED.

2

Ready for Module Programming Procedure.



# INSTALL GUIDE

| В | L |   |   | 2 |   | כ | E |  |
|---|---|---|---|---|---|---|---|--|
|   | S | E | R |   | E | S |   |  |

## DOORLOCK INTERFACE FORD/LINCOLN

Patent No. US 8,856,780 CA 2759622

#### Page 20 of 20

COM-BLADE-AL(DL)-FM8-EN

#### Doc. No.: ##74735## 20210310

## TAKE OVER PROCEDURE - TO THE VEHICLE OWNER

### NOTE

I All vehicle doors must be closed and locked prior to remote start sequence.



Press unlock on OEM or aftermarket remote or request switch.

DO NOT PRESS BRAKE PEDAL. Set ignition to ON position. Wait 2 seconds for key validation.