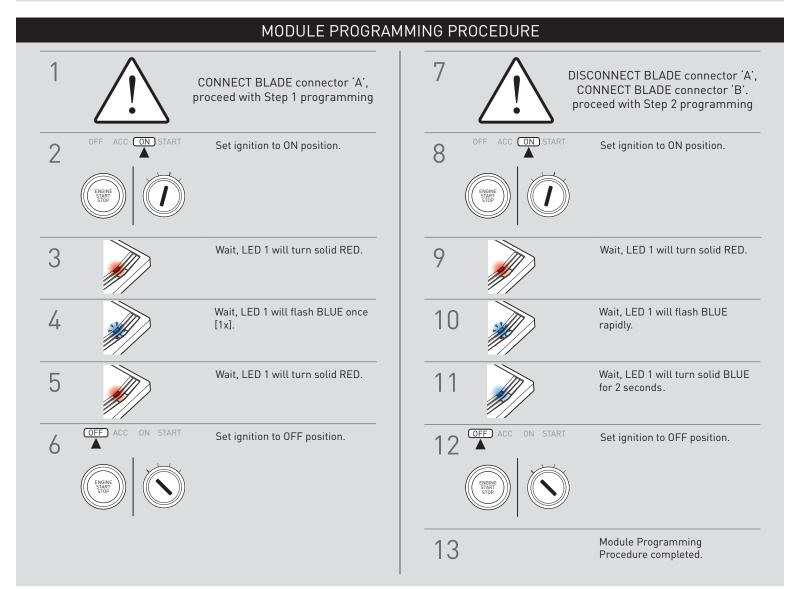

IMMOBILIZER DATA     | DISARM OEM ALARM | DOOR STATUS<br>DOOR STATUS<br>TRUNK STATUS<br>NAP SHUTDOWN | BRAKE STATUS O<br>HOOD STATUS O<br>TACH OUTPUT O<br>HEATED MIRRORS O | HEATED SEATS       | CTRLO  | START<br>ACC<br>IGN1                                                                                                            | CM-900S/900AS                                                                                                      |  |



# INSTALL GUIDE

| B | LRC    | DE |
|---|--------|----|
|   | SERIES |    |

### DOORLOCK INTERFACE FORD/LINCOLN

Patent No. US 8,856,780 CA 2759622 COM-BLADE-AL(DL)-FM8-EN

Doc. No.: ##74735## 20210310

Page 18 of 20

CARTRIDGE INSTALLATION



Slide cartridge into unit. Notice button under LED.

2

Ready for Module Programming Procedure.



# INSTALL GUIDE

| В | L |   |   | 2 |   | כ | E |  |
|---|---|---|---|---|---|---|---|--|
|   | S | E | R |   | E | S |   |  |

## DOORLOCK INTERFACE FORD/LINCOLN

Patent No. US 8,856,780 CA 2759622

#### Page 20 of 20

COM-BLADE-AL(DL)-FM8-EN

#### Doc. No.: ##74735## 20210310

## TAKE OVER PROCEDURE - TO THE VEHICLE OWNER

### NOTE

I All vehicle doors must be closed and locked prior to remote start sequence.



Press unlock on OEM or aftermarket remote or request switch.

DO NOT PRESS BRAKE PEDAL. Set ignition to ON position. Wait 2 seconds for key validation.