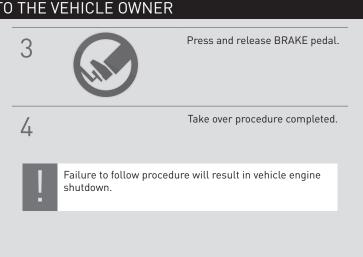

tent No. US 8,856,780 CA 2759622 COM-BLADE-AL(DL)-FM8-EN

Doc. No.: ##74735## 20210310

Page 18 of 20

CARTRIDGE INSTALLATION



Slide cartridge into unit. Notice button under LED.

2

Ready for Module Programming Procedure.



# INSTALL GUIDE

| В | L |   |   | 2 |   | כ | E |  |
|---|---|---|---|---|---|---|---|--|
|   | S | E | R |   | E | S |   |  |

## DOORLOCK INTERFACE FORD/LINCOLN

Patent No. US 8,856,780 CA 2759622

#### Page 20 of 20

COM-BLADE-AL(DL)-FM8-EN

#### Doc. No.: ##74735## 20210310

## TAKE OVER PROCEDURE - TO THE VEHICLE OWNER

### NOTE

I All vehicle doors must be closed and locked prior to remote start sequence.



Press unlock on OEM or aftermarket remote or request switch.

DO NOT PRESS BRAKE PEDAL. Set ignition to ON position. Wait 2 seconds for key validation.