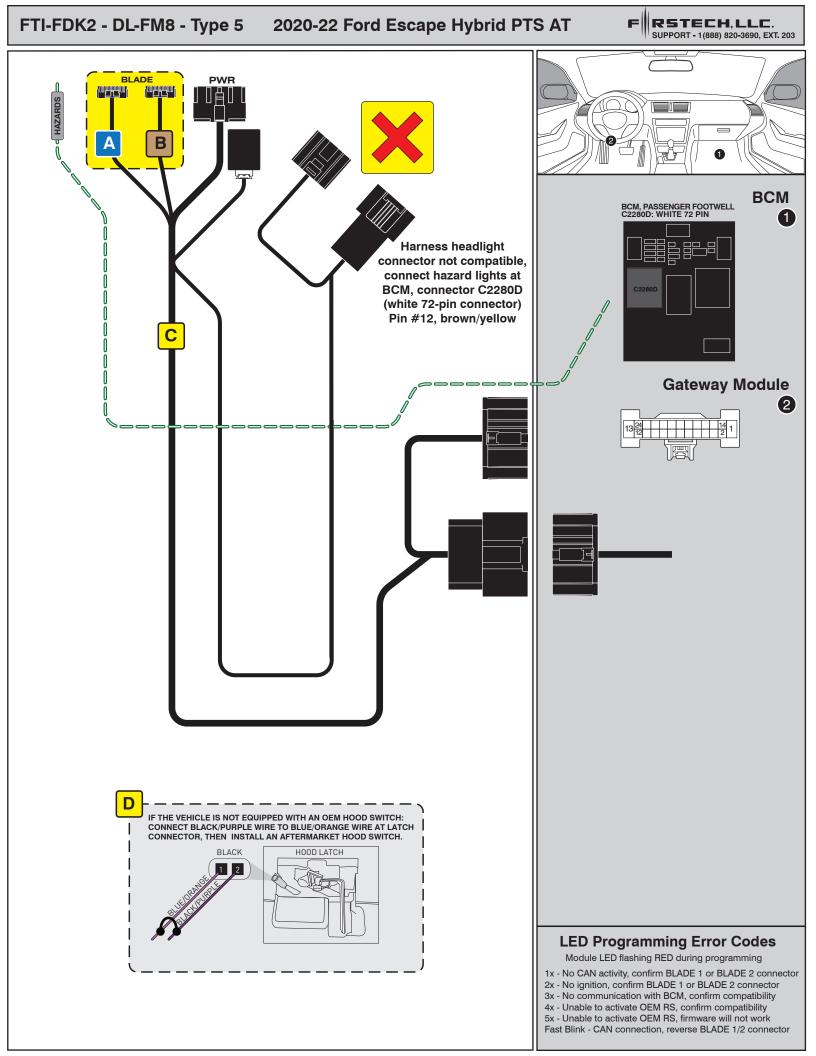

| FTI-FDK2: Vehicle Coverage and Preparation Notes                                                                                                                                                                                                                                                                                                                                                                                                                                                                                                                                                                                                |                      |                  |                                                            |                                                                      |                    |        |                                                                                                                                 |                                                                                                                    |  |
|-------------------------------------------------------------------------------------------------------------------------------------------------------------------------------------------------------------------------------------------------------------------------------------------------------------------------------------------------------------------------------------------------------------------------------------------------------------------------------------------------------------------------------------------------------------------------------------------------------------------------------------------------|----------------------|------------------|------------------------------------------------------------|----------------------------------------------------------------------|--------------------|--------|---------------------------------------------------------------------------------------------------------------------------------|--------------------------------------------------------------------------------------------------------------------|--|
| Make                                                                                                                                                                                                                                                                                                                                                                                                                                                                                                                                                                                                                                            | Model                | Year             | Install                                                    | CAN                                                                  | Lights             | OEM RS | POC                                                                                                                             | I/O Changes                                                                                                        |  |
| DL-FM8<br>Ford                                                                                                                                                                                                                                                                                                                                                                                                                                                                                                                                                                                                                                  | Escape Hybrid PTS AT | 2020-22          | Туре 7                                                     | GTWY                                                                 | Park / Auto<br>HAZ | N/A    | N/A                                                                                                                             | Green White/Blue<br>N/A                                                                                            |  |
| <ul> <li>Firmware: This installation requires BLADE-AL(DL)-FM8 firmware, flash module and update the controller firmware before beginning the installation. This firmware requires the use of tach monitoring, please ensure that tach is programmed to avoid malfunction.</li> <li>Harness headlight connector not compatible, configure POC for hazard lights [30] (momentary) or [23] (latched), connect to BCM connector C2280D (white 72-pin connector), pin #12 (brown/yellow).</li> <li>Confirm vehicle compatibility on the module flashing site before proceeding with installation.</li> <li>See compatibility note below.</li> </ul> |                      |                  |                                                            |                                                                      |                    |        |                                                                                                                                 |                                                                                                                    |  |
| Compatibility requirements: In order to confirm firmware compatibility, please confirm vehicle is equipped with active hood pin switch. Hood ajar warning must be displayed in instrument cluster when hood is open and ignition is on. Additional dealer programming and switch installation or hood ajar circuit manipulation* is required if hood ajar warning is not displayed when confirming.                                                                                                                                                                                                                                             |                      |                  |                                                            |                                                                      |                    |        |                                                                                                                                 |                                                                                                                    |  |
| <ul> <li>A BLUE MS CAN WIRES FOR PART 1 PROGRAMMING</li> <li>B BROWN HS CAN WIRES FOR PART 2 PROGRAMMING</li> <li>C SECURE UNUSED BLADE CONNECTOR TO MAIN HARNESS</li> <li>D HOOD SWITCH MODIFICATION (Required if vehicle is not equipped with hood switch)</li> </ul>                                                                                                                                                                                                                                                                                                                                                                         |                      |                  |                                                            |                                                                      |                    |        | BOTH Red & Red/Wh<br>connected with high<br>JUMD<br>Parking Light I I<br>Accessory I I<br>Ignition (Default) III<br>Trunk I III | Current application.<br>er Setting<br>(+)Door Trigger In<br>(-)Door Trigger In<br>(Default)<br>Starter<br>Ignition |  |
|                                                                                                                                                                                                                                                                                                                                                                                                                                                                                                                                                                                                                                                 | IMMOBILIZER DATA     | DISARM OEM ALARM | DOOR STATUS<br>DOOR STATUS<br>TRUNK STATUS<br>NAP SHUTDOWN | BRAKE STATUS O<br>HOOD STATUS O<br>TACH OUTPUT O<br>HEATED MIRRORS O | HEATED SEATS       | CTRLO  | START<br>ACC<br>IGN1                                                                                                            | CM-900S/900AS                                                                                                      |  |