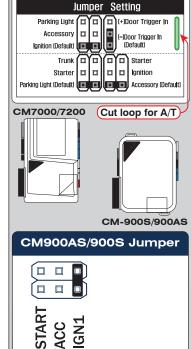

ACC IGN1

 FT-DAS Required for manual transmission. • BOTH Red & Red/White MUST be connected with high current application.

|   | N    | 11111        | V V VV                    | M                                         |    |
|---|------|--------------|---------------------------|-------------------------------------------|----|
| 1 | An D | + WW         | Milly                     | m. T                                      | 4  |
| 4 |      | +            |                           | My                                        | 34 |
| M | ¥.   | A CONTRACTOR | $\mathbb{V}_{\mathbb{Z}}$ | X                                         | N  |
| ≩ | ₹.   | No.          | STATUTA IN                | Why w | X  |
| M | ž    |              | Charlocarde               | AN A                                      | ИН |
| 4 | 4    | MMM          | www                       | 4                                         | 4  |
|   | h    | MAA.         |                           | MAR                                       |    |
|   |      | · • • • •    | 1111                      |                                           |    |