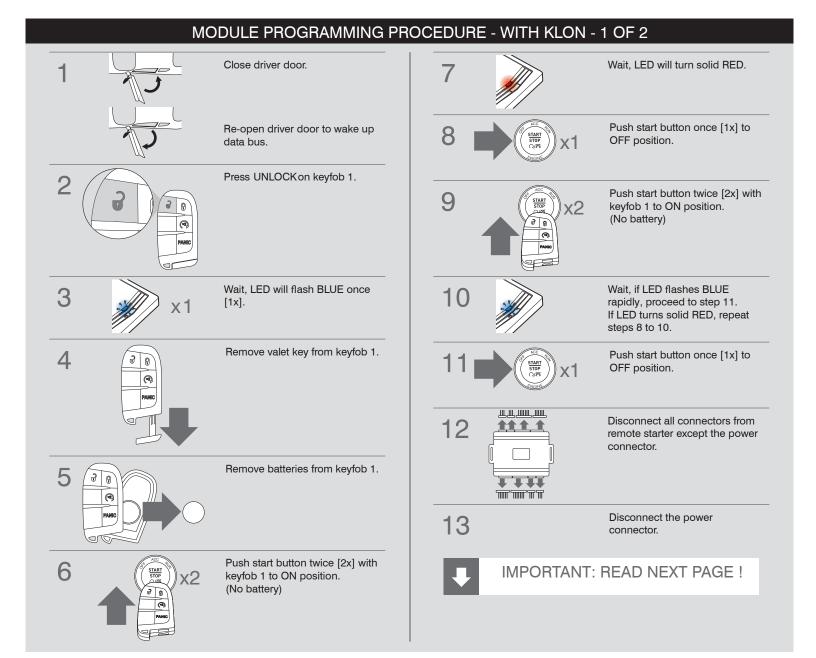

### WARNING: READ BEFORE REMOTE STARTING THE VEHICLE

#### **IMPORTANT**

I All OEM keyfobs must be at least 10 feet away from the vehicle. All vehicle doors must be closed and locked prior to remote start sequence. Failure to comply will result in remote starter malfunction.