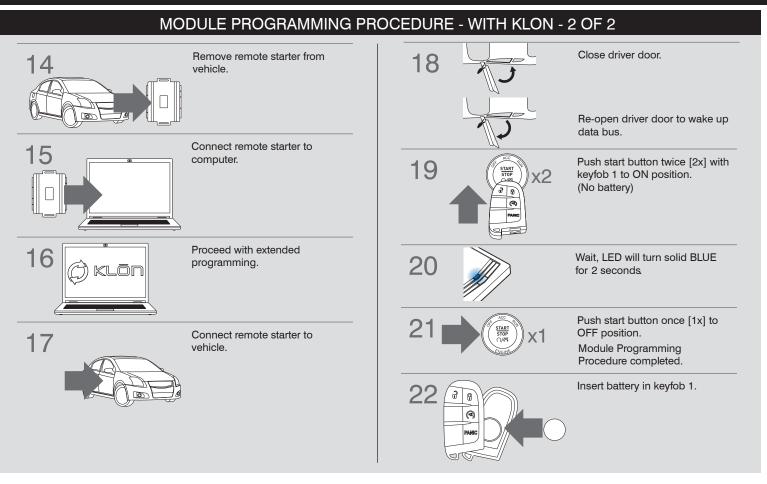

| 0            | 0              | 0           |  | 0               | 0              |  |
| IMMOBILIZER DATA | PRIORITY UNLOCK | DOOR LOCK | DOOR UNLOCK | ARM OEM ALARM | DISARM OEM ALARM |    |    |    | DOOR STATUS | TRUNK STATUS | RAP SHUTDOWN | BRAKE STATUS | E-BRAKE STATUS | ТАСН ОИТРИТ |  | SECURE TAKEOVER | PARKING LIGHTS |  |



## INSTALL GUIDE

| BLADE  |  |
|--------|--|
| SERIES |  |

ALL IN ONE CHRYSLER/DODGE/JEEP/RAM

Patent No. US 8,856,780 CA 2759622 COM-BLADE-AL(DL)-CH7-EN

Doc. No.: ##72396## 20201117



Slide cartridge into unit. Notice button under LED.

2

CARTRIDGE INSTALLATION

Ready for Module Programming Procedure.



# INSTALL GUIDE

| BLADE  |  |
|--------|--|
| SERIES |  |

ALL IN ONE <u>CHRYSLER/DODGE/JEEP/RAM</u>

Patent No. US 8,856,780 CA 2759622



### WARNING: READ BEFORE REMOTE STARTING THE VEHICLE

#### **IMPORTANT**

I All OEM keyfobs must be at least 10 feet away from the vehicle. All vehicle doors must be closed and locked prior to remote start sequence. Failure to comply will result in remote starter malfunction.