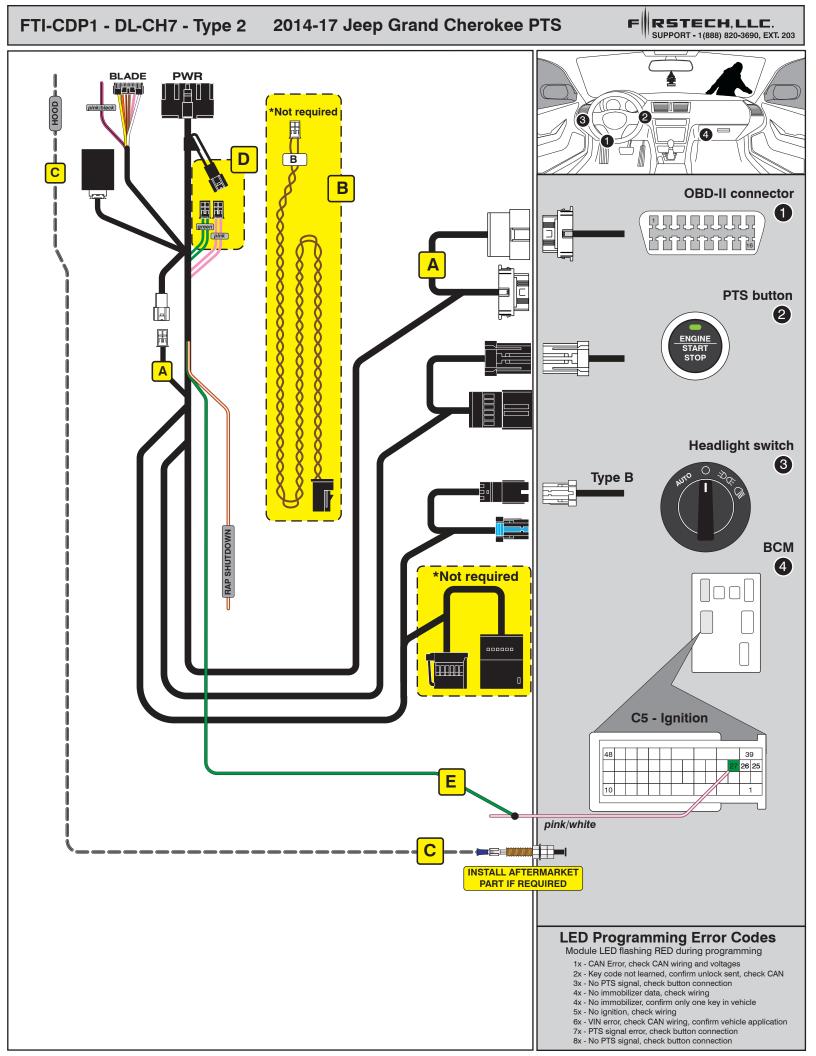

### **FTI-CDP1: Vehicle Coverage and Preparation Notes**

Ell RSTECH, LLC. SUPPORT - 1(888) 820-3600 FXT 203

| - 501 - 500 - 500 - 500 - 500 - 500 - 500 - 500 - 500 - 500 - 500 - 500 - 500 - 500 - 500 - 500 - 500 - 500 - 500 - 500 - 500 - 500 - 500 - 500 - 500 - 500 - 500 - 500 - 500 - 500 - 500 - 500 - 500 - 500 - 500 - 500 - 500 - 500 - 500 - 500 - 500 - 500 - 500 - 500 - 500 - 500 - 500 - 500 - 500 - 500 - 500 - 500 - 500 - 500 - 500 - 500 - 500 - 500 - 500 - 500 - 500 - 500 - 500 - 500 - 500 - 500 - 500 - 500 - 500 - 500 - 500 - 500 - 500 - 500 - 500 - 500 - 500 - 500 - 500 - 500 - 500 - 500 - 500 - 500 - 500 - 500 - 500 - 500 - 500 - 500 - 500 - 500 - 500 - 500 - 500 - 500 - 500 - 500 - 500 - 500 - 500 - 500 - 500 - 500 - 500 - 500 - 500 - 500 - 500 - 500 - 500 - 500 - 500 - 500 - 500 - 500 - 500 - 500 - 500 - 500 - 500 - 500 - 500 - 500 - 500 - 500 - 500 - 500 - 500 - 500 - 500 - 500 - 500 - 500 - 500 - 500 - 500 - 500 - 500 - 500 - 500 - 500 - 500 - 500 - 500 - 500 - 500 - 500 - 500 - 500 - 500 - 500 - 500 - 500 - 500 - 500 - 500 - 500 - 500 - 500 - 500 - 500 - 500 - 500 - 500 - 500 - 500 - 500 - 500 - 500 - 500 - 500 - 500 - 500 - 500 - 500 - 500 - 500 - 500 - 500 - 500 - 500 - 500 - 500 - 500 - 500 - 500 - 500 - 500 - 500 - 500 - 500 - 500 - 500 - 500 - 500 - 500 - 500 - 500 - 500 - 500 - 500 - 500 - 500 - 500 - 500 - 500 - 500 - 500 - 500 - 500 - 500 - 500 - 500 - 500 - 500 - 500 - 500 - 500 - 500 - 500 - 500 - 500 - 500 - 500 - 500 - 500 - 500 - 500 - 500 - 500 - 500 - 500 - 500 - 500 - 500 - 500 - 500 - 500 - 500 - 500 - 500 - 500 - 500 - 500 - 500 - 500 - 500 - 500 - 500 - 500 - 500 - 500 - 500 - 500 - 500 - 500 - 500 - 500 - 500 - 500 - 500 - 500 - 500 - 500 - 500 - 500 - 500 - 500 - 500 - 500 - 500 - 500 - 500 - 500 - 500 - 500 - 500 - 500 - 500 - 500 - 500 - 500 - 500 - 500 - 500 - 500 - 500 - 500 - 500 - 500 - 500 - 500 - 500 - 500 - 500 - 500 - 500 - 500 - 500 - 500 - 500 - 500 - 500 - 500 - 500 - 500 - 500 - 500 - 500 - 500 - 500 - 500 - 500 - 500 - 500 - 500 - 500 - 500 - 500 - 500 - 500 - 500 - 500 - 500 - 500 - 500 - 500 - 500 - 500 - 500 - 500 - 500 - 500 - 500 - 500 - 500 - 500 - 500 - 500 - 500 |                    |         |         |        |                       |     |      |                  |  |  |  |  |
|-------------------------------------------------------------------------------------------------------------------------------------------------------------------------------------------------------------------------------------------------------------------------------------------------------------------------------------------------------------------------------------------------------------------------------------------------------------------------------------------------------------------------------------------------------------------------------------------------------------------------------------------------------------------------------------------------------------------------------------------------------------------------------------------------------------------------------------------------------------------------------------------------------------------------------------------------------------------------------------------------------------------------------------------------------------------------------------------------------------------------------------------------------------------------------------------------------------------------------------------------------------------------------------------------------------------------------------------------------------------------------------------------------------------------------------------------------------------------------------------------------------------------------------------------------------------------------------------------------------------------------------------------------------------------------------------------------------------------------------------------------------------------------------------------------------------------------------------------------------------------------------------------------------------------------------------------------------------------------------------------------------------------------------------------------------------------------------------------------------------------------|--------------------|---------|---------|--------|-----------------------|-----|------|------------------|--|--|--|--|
| Make                                                                                                                                                                                                                                                                                                                                                                                                                                                                                                                                                                                                                                                                                                                                                                                                                                                                                                                                                                                                                                                                                                                                                                                                                                                                                                                                                                                                                                                                                                                                                                                                                                                                                                                                                                                                                                                                                                                                                                                                                                                                                                                          | Model              | Year    | Install | CAN    | Lights                | IGN | Hood | I/O Changes      |  |  |  |  |
| DL-CH7<br>Jeep                                                                                                                                                                                                                                                                                                                                                                                                                                                                                                                                                                                                                                                                                                                                                                                                                                                                                                                                                                                                                                                                                                                                                                                                                                                                                                                                                                                                                                                                                                                                                                                                                                                                                                                                                                                                                                                                                                                                                                                                                                                                                                                | Grand Cherokee PTS | 2014-17 | Type 1  | OBD-II | Park / Auto<br>Type B | BCM | BCM  | Green White/Blue |  |  |  |  |

Firmware: Covered vehicles use BLADE-AL(DL)-CH7, confirm application, flash module, and update the controller firmware before installing.

CAN: Type 1 vehicles use CAN connections in harness at OBD-II, the included CAN extension is not required for this install type.

Lighting: Type B parking lights use the 10-pin connector, please ensure that the unused 6-pin connector is properly secured for safety.

**Ignition:** Common ignition provisions are listed in the BLADE diagram, ignition is also available at the vehicle BCM (connector C5/E, pink/white, pin #27),

### **FTI-CDP1 - Installation and Configuration Notes**

- Required CAN connections. Α
- Not Required. В
- Hood pin connection (if required). С
- Ignition jumper, NO CONNECTION required. D
- Ignition connection. E