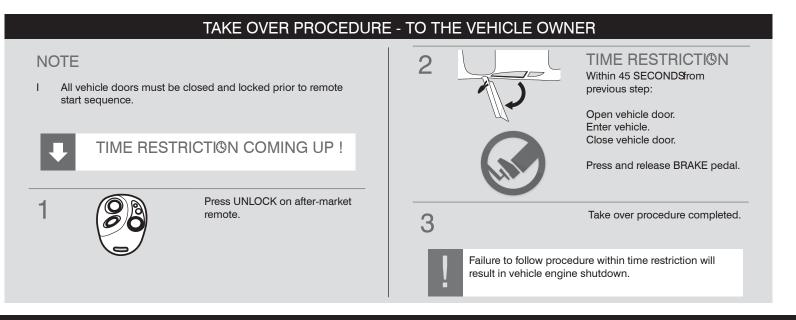

### WARNING: READ BEFORE REMOTE STARTING THE VEHICLE

#### **IMPORTANT**

I All OEM keyfobs must be at least 10 feet away from the vehicle. All vehicle doors must be closed and locked prior to remote start sequence. Failure to comply will result in remote starter malfunction.