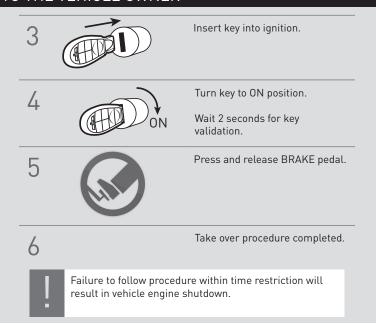

# TAKE OVER PROCEDURE - TO THE VEHICLE OWNER

### TAKE OVER PROCEDURE - PUSH TO START - TO THE VEHICLE OWNER