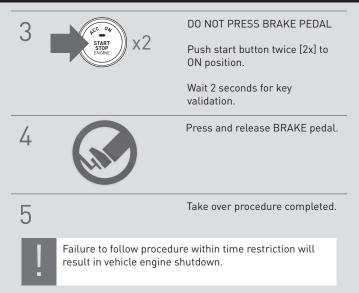

##70115## 20200320



### WARNING: READ BEFORE REMOTE STARTING THE VEHICLE

#### IMPORTANT

All vehicle doors must be closed and locked prior to remote start sequence. Failure to comply will result in remote starter malfunction.

# TAKE OVER PROCEDURE - TO THE VEHICLE OWNER





# INSTALL GUIDE

BLADE

#### ALL IN ONE CHRYSLER/DODGE/JEEP

Patent No. US 8,856,780 CA 2759622

COM-BLADE-AL(DL)-CH4-EN

Doc. No.: ##70115## 20200320



#### WARNING: READ BEFORE REMOTE STARTING THE VEHICLE

#### IMPORTANT

All vehicle doors must be closed and locked prior to remote start sequence. Failure to comply will result in remote starter malfunction.

### TAKE OVER PROCEDURE - PUSH TO START - TO THE VEHICLE OWNER

#### NOTE

I All vehicle doors must be closed and locked prior to remote start sequence.