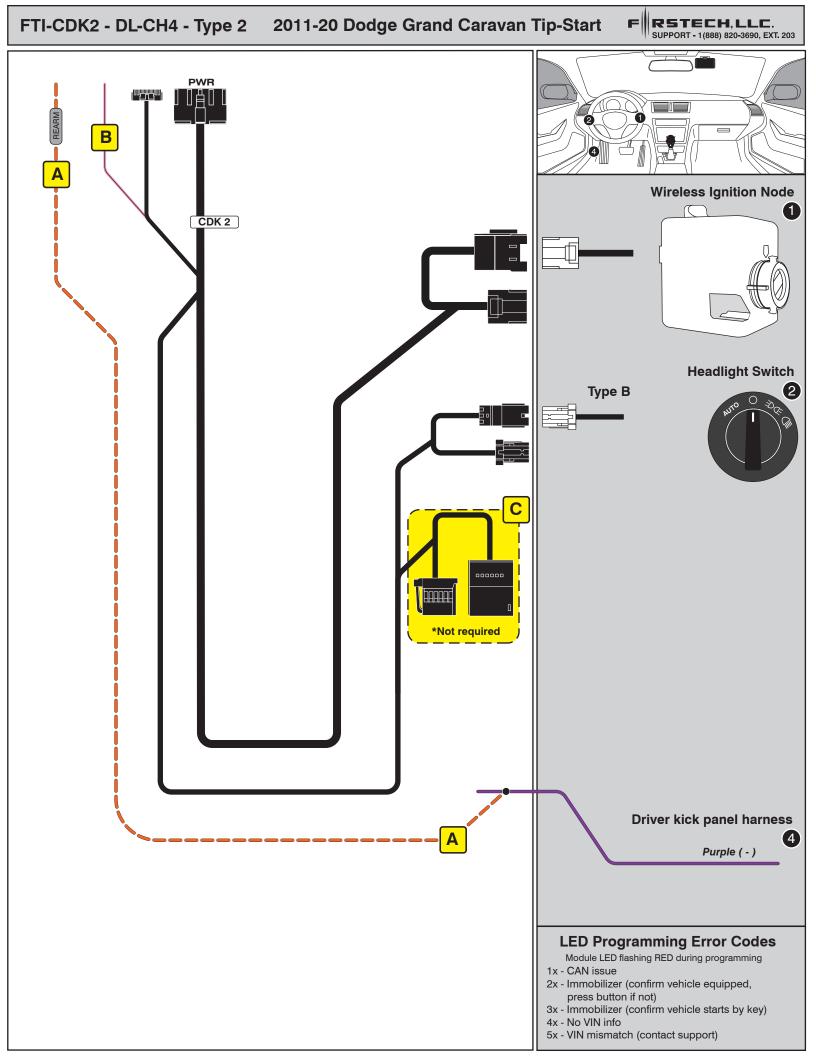

# FTI-CDK2: Vehicle Coverage and Preparation Notes

| F | RSTECH,LLC.                      |
|---|----------------------------------|
|   | SUPPORT - 1(888) 820-3690, EXT 2 |

202

| Make            | Model                   | Year    | Install | CAN | Lights                | RAP | POC | I/O Changes      |
|-----------------|-------------------------|---------|---------|-----|-----------------------|-----|-----|------------------|
| DL-CH4<br>Dodge | Grand Caravan Tip-Start | 2011-20 | Type 2  | WIN | Park / Auto<br>Type B | DDP |     | Green White/Blue |
| 5               |                         |         | 51      |     | 51                    |     |     |                  |

**Firmware:** Vehicle requires **BLADE-AL(DL)-CH4** firmware, flash module and update the controller firmware before beginning the installation.

**CAN:** In the event that troubleshooting is necessary, CAN connections are located in the connector at the vehicle WIN (Wireless Ignition Node).

**Lights:** Type B MUX type parking lights are populated in the supplied 10-pin headlight switch connector on the harness assembly, properly secure the unused 6-pin connector for safety.

**RAP:** RAP shutdown handling for all other covered vehicles is at the driver door pin wire, *purple* wire located in the driver kick panel harness, circuit tests ( - ) negative with door open

#### **FTI-CDK2 - Installation and Configuration Notes**

| Α                                      | RAP shutdown                                 | shutdown connection, configure POC for RAP (option #31). |                 |           |             |                                   |   |                |            |                           |             |              |              |              |                | •                                            | •FT-DAS Required for manual transmission. •BOTH Red & Red/White MUST be connected with high current application. |                            |                |   |  |  |                          |  |  |  |
|----------------------------------------|----------------------------------------------|----------------------------------------------------------|-----------------|-----------|-------------|-----------------------------------|---|----------------|------------|---------------------------|-------------|--------------|--------------|--------------|----------------|----------------------------------------------|------------------------------------------------------------------------------------------------------------------|----------------------------|----------------|---|--|--|--------------------------|--|--|--|
| В                                      | WTS (Wait to start) for diesel applications. |                                                          |                 |           |             |                                   |   |                |            |                           |             |              |              |              |                |                                              | Jumper Setting<br>Parking Light TTTT(+)Door Trigger In                                                           |                            |                |   |  |  |                          |  |  |  |
|                                        |                                              |                                                          |                 |           |             |                                   |   |                |            |                           |             |              |              |              | Ľ              | lgnition (Default) 🔲<br>Trunk 🗐<br>Starter 🗐 |                                                                                                                  | Door Trigger In<br>Default |                |   |  |  |                          |  |  |  |
| 22                                     | NNNNNNNNNNNNNNNNNNNNNNNNNNNNNNNNNNNNNN       |                                                          |                 |           |             |                                   |   |                |            |                           |             |              |              |              | CM900AS/       |                                              |                                                                                                                  |                            |                |   |  |  |                          |  |  |  |
| 14                                     | FEATURE COVERAGE                             |                                                          |                 |           |             |                                   |   |                |            |                           |             |              |              |              | 5000           | oump                                         |                                                                                                                  |                            |                |   |  |  |                          |  |  |  |
| MM N                                   |                                              | 0                                                        | 0               | 0         | $\square$   |                                   | _ | 0              | 0          | <u> </u>                  | 0           | 0            | 0            | 0            | 0              | 0                                            | 0                                                                                                                | 0                          | 0              | - |  |  |                          |  |  |  |
| WWWWWWWWWWWWWWWWWWWWWWWWWWWWWWWWWWWWWW |                                              | IMMOBILIZER DATA                                         | PRIORITY UNLOCK | DOOR LOCK | DOOR UNLOCK | ARM OEM ALARM<br>DISARM OEM ALARM |   | POWER LIFTGATE | NEE<br>ORE | POWER SLIDING<br>DOOR (R) | DOOR STATUS | TRUNK STATUS | RAP SHUTDOWN | BRAKE STATUS | E-BRAKE STATUS | ТАСН ОՍТРИТ                                  | DATA/MUX IGNITION                                                                                                | SECURE TAKEOVER            | PARKING LIGHTS |   |  |  | START A<br>ACC I<br>IGN1 |  |  |  |