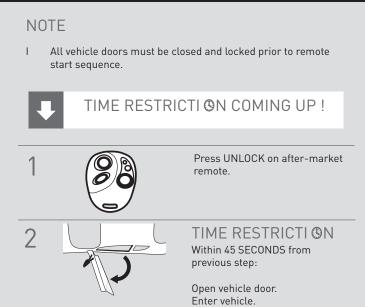

### WARNING: READ BEFORE REMOTE STARTING THE VEHICLE

#### IMPORTANT

All vehicle doors must be closed and locked prior to remote start sequence. Failure to comply will result in remote starter malfunction.

# TAKE OVER PROCEDURE - TO THE VEHICLE OWNER

#### NOTE

I All vehicle doors must be closed and locked prior to remote start sequence.