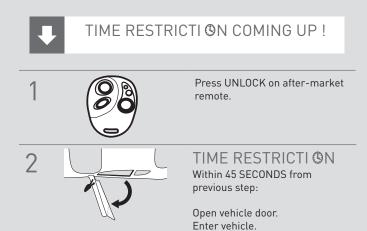

.: ##70115## 20200320



### WARNING: READ BEFORE REMOTE STARTING THE VEHICLE

#### IMPORTANT

All vehicle doors must be closed and locked prior to remote start sequence. Failure to comply will result in remote starter malfunction.

# TAKE OVER PROCEDURE - TO THE VEHICLE OWNER





# INSTALL GUIDE

BLADE

#### ALL IN ONE CHRYSLER/DODGE/JEEP

Patent No. US 8,856,780 CA 2759622

COM-BLADE-AL(DL)-CH4-EN

Doc. No.: ##70115## 20200320



#### WARNING: READ BEFORE REMOTE STARTING THE VEHICLE

#### IMPORTANT

All vehicle doors must be closed and locked prior to remote start sequence. Failure to comply will result in remote starter malfunction.

### TAKE OVER PROCEDURE - PUSH TO START - TO THE VEHICLE OWNER

#### NOTE

I All vehicle doors must be closed and locked prior to remote start sequence.