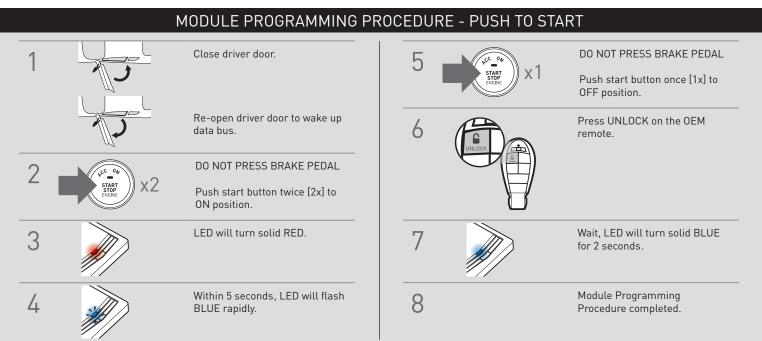

| DATA/MUX IGNITION                                                                                                | SECURE TAKEOVER            | PARKING LIGHTS |   |  |  | START A<br>ACC I<br>IGN1 |  |  |  |



# INSTALL GUIDE

BLADE

#### ALL IN ONE CHRYSLER/DODGE/JEEP

Patent No. US 8,856,780 CA 2759622

#### COM-BLADE-AL(DL)-CH4-EN

Doc. No.: ##70115## 20200320



### WARNING: READ BEFORE REMOTE STARTING THE VEHICLE

#### IMPORTANT

All vehicle doors must be closed and locked prior to remote start sequence. Failure to comply will result in remote starter malfunction.

# TAKE OVER PROCEDURE - TO THE VEHICLE OWNER





# INSTALL GUIDE

BLADE

#### ALL IN ONE CHRYSLER/DODGE/JEEP

Patent No. US 8,856,780 CA 2759622

COM-BLADE-AL(DL)-CH4-EN

Doc. No.: ##70115## 20200320



#### WARNING: READ BEFORE REMOTE STARTING THE VEHICLE

#### IMPORTANT

All vehicle doors must be closed and locked prior to remote start sequence. Failure to comply will result in remote starter malfunction.

### TAKE OVER PROCEDURE - PUSH TO START - TO THE VEHICLE OWNER

#### NOTE

I All vehicle doors must be closed and locked prior to remote start sequence.