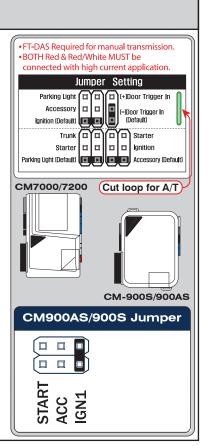

#### Lights:

**Type A (MUX)** parking light connections are located at the 10-pin headlight switch, an additional relay and 1K Ohm resistor are required to complete the circuit interface.

**Type B (+)** parking light connections are not required for this installation type. Please ensure that the unused wires are properly insulated and secured for safety.

#### RAP:

**Type D ( - )** retained accessory power (RAP) handling requires connecting controller rearm output to the driver's door pin wire, *purple* in the driver kick panel harness.

## FTI-CDK1 - Installation and Configuration Notes

- A Connections not required.
- B Connections not required.
- MUX parking lights require an additional relay and 1K Ohm resistor.
- PAP shutdown connection, configure POC for RAP (option #31).