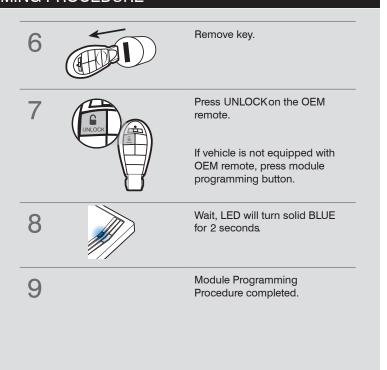

---------------|----------------|--|--|
| 0                | 0                | 0         | 0           | 0             | 0                |  |  |  |  | 0           |  | 0            | 0            | 0              | 0           | 0                 | 0              |  |  |
| IMMOBILIZER DATA | PRIORITY UNLOCK  | DOOR LOCK | DOOR UNLOCK | ARM OEM ALARM | DISARM OEM ALARM |  |  |  |  | DOOR STATUS |  | RAP SHUTDOWN | BRAKE STATUS | E-BRAKE STATUS | тасн оитрит | DATA/MUX IGNITION | PARKING LIGHTS |  |  |





# ALL IN ONE CHRYSLER/DODGE/JEEP

Patent No. US 8,856,780 CA 2759622

BLADE-AL(DL)-CH5-EN

Doc. No.: ##52028## 20180717

### **CARTRIDGE INSTALLATION**



Slide cartridge into unit. Notice button under LED.

2

Ready for Module Programming Procedure.

## MODULE PROGRAMMING PROCEDURE