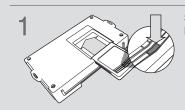

### **CARTRIDGE INSTALLATION**

Slide cartridge into unit. Notice button under LED.

2

Ready for Module Programming Procedure.