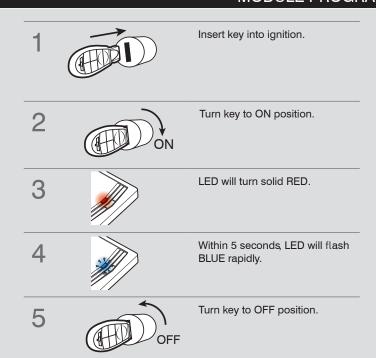

-----------------|----------------|--|--|
| 0                | 0                | 0         | 0           | 0             | 0                |  |  |  |  | 0           |  | 0            | 0            | 0              | 0           | 0                 | 0              |  |  |
| IMMOBILIZER DATA | PRIORITY UNLOCK  | DOOR LOCK | DOOR UNLOCK | ARM OEM ALARM | DISARM OEM ALARM |  |  |  |  | DOOR STATUS |  | RAP SHUTDOWN | BRAKE STATUS | E-BRAKE STATUS | тасн оитрит | DATA/MUX IGNITION | PARKING LIGHTS |  |  |





# ALL IN ONE CHRYSLER/DODGE/JEEP

Patent No. US 8,856,780 CA 2759622

BLADE-AL(DL)-CH5-EN

Doc. No.: ##52028## 20180717

### **CARTRIDGE INSTALLATION**



Slide cartridge into unit. Notice button under LED.

2

Ready for Module Programming Procedure.

## MODULE PROGRAMMING PROCEDURE