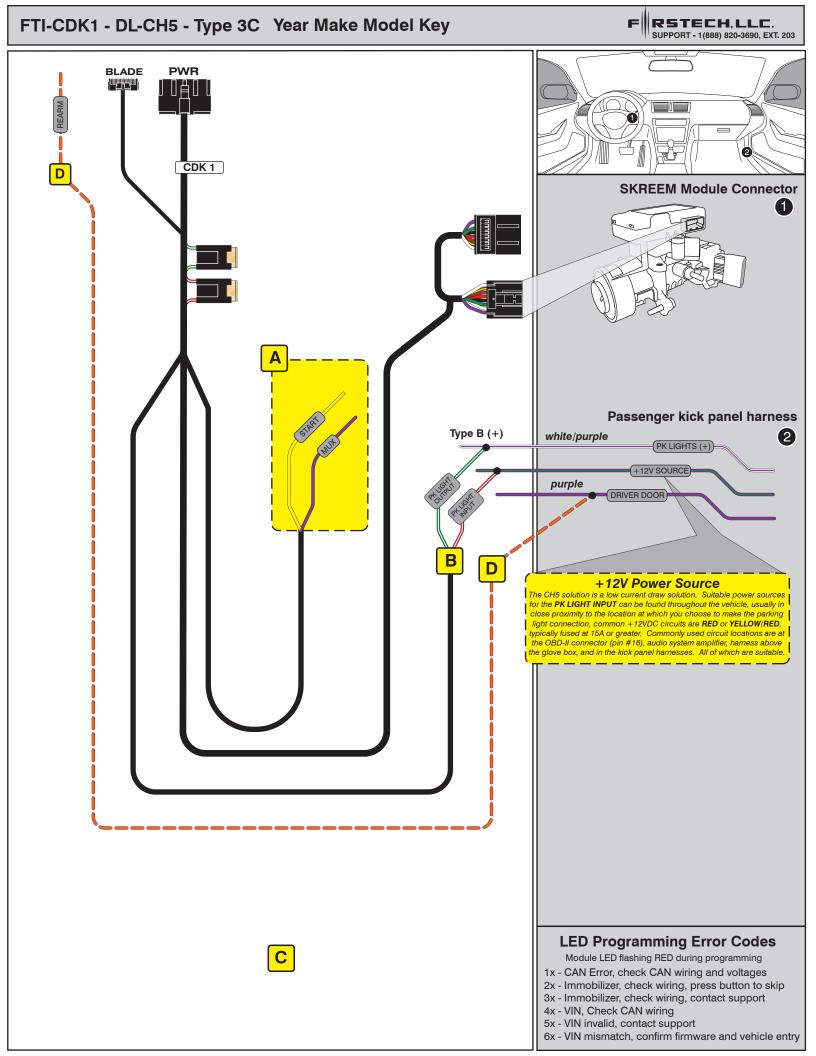

#### Firmware:

Covered vehicles utilize the **BLADE-AL(DL)-CH5** firmware, flash module and update the controller firmware before installing.

#### Warning:

SKREEM damage may result from excess pressure placed upon the SKREEM connector and harness during disassembly. Fully exposing the SKREEM so that the connector release can be fully depressed will help avoid damaging the module.

# This install does not use the included START and MUX connections, please ensure that the unused connections are properly insulated and secured for safety.

Lights:

Type B (+) parking light connections located in driver kick panel (DKP)

#### RAP:

С

ſ

**Type D ( - )** retained accessory power (RAP) handling requires connecting the controller rearm output to the driver's door pin wire, *purple* in the driver kick panel harness.

## **FTI-CDK1 - Installation and Configuration Notes**

- A Connections not required.
- **B** Green/white to parking light, red/white to +12V constant.
  - This space intentionally left blank
- **D** RAP shutdown connection, configure POC for RAP (option #31).