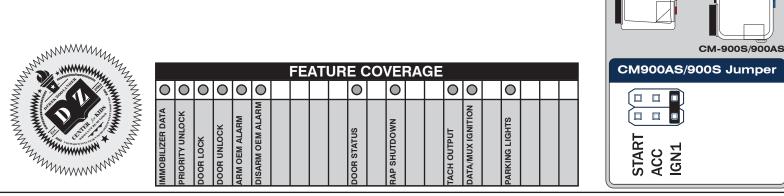

# FTI-CDK1: Vehicle Coverage and Preparation Notes

F RSTECH, LLC. SUPPORT - 1(888) 820-3690. EXT. 203

FT-DAS Required for manual transmission.

Parking Light 🔲 🗖 🗖 (+)Door Trigger In

Trunk TO Starter

Starter 🗆 🗆 🖬 Ignition Parking Light (Default)

(-)Door Trigger In (Default)

Cut loop for A/T

 BOTH Red & Red/White MUST be connected with high current application. Jumper Setting

Accessory 🗉 🗉 🗐

CM7000/7200

| Make           | Model                 | Year     | Install | CAN    | Lights               | BCM | POC | I/O Changes      |
|----------------|-----------------------|----------|---------|--------|----------------------|-----|-----|------------------|
| DL-CH5<br>Jeep | Wrangler (JK) STD Key | 2007-18- | Туре 3  | SKREEM | Park / Auto<br>B-PKP |     |     | Green White/Blue |