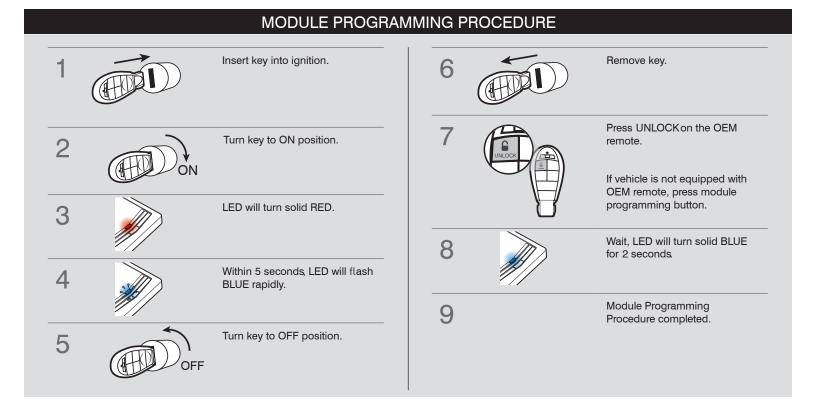

### ALL IN ONE CHRYSLER/DODGE/JEEP

Patent No. US 8,856,780 CA 2759622

BLADE-AL(DL)-CH5-EN

CARTRIDGE INSTALLATION

Doc. No.: ##52028## 20180717

Slide cartridge into unit. Notice button under LED.

2

Ready for Module Programming Procedure.