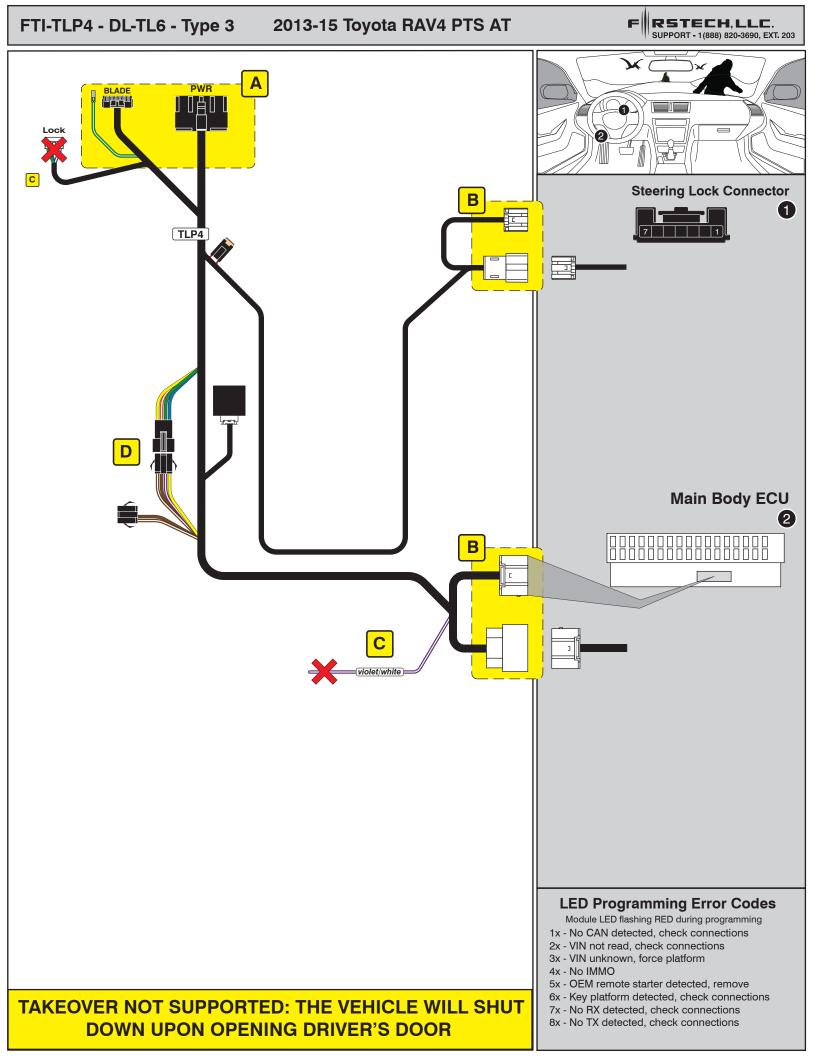

This installation requires **BLADE-AL(DL)-TL6** firmware, flash module and update controller before beginning the installation.

**Install Type 3:** Main Body ECU, driver side dash, below the fuse box, door lock and trunk release connections not required.

CAN: Vehicle CAN data is gathered through the 30-pin connection at the Main Body ECU, no other connections are required.

**Lights**: Parking light and auto-light control are handled using the pre-terminated **green/white** wire bundled with the **BLADE** connector. Remove the (-) pk light wire from the controller's **gray** I/O connector and replace it with the one specified, for status and diagnostic reporting.

**Locks:** This install does not require any additional connections to the vehicle door locks. *The 6-pin lock connector is not required, do not connect to the controller's lock output port.* 

Idle Mode is not a supported feature of the FTI-TLP4 Harness: The Idle Mode feature which allows the user to exit a running has been excluded from the FTI-TLP4 harness wiring. If this feature is desired, please refer to the full BLADE installation diagram for the applicable wiring and make the required connection to the vehicle PTS button.

## TAKEOVER NOT SUPPORTED: THE VEHICLE WILL SHUT DOWN UPON OPENING DRIVER'S DOOR

FTI-TLP4: Installation and Configuration Notes

- A REQUIRED CONNECTIONS
- **B** REQUIRED CONNECTIONS
- C NOT REQUIRED
- **D** REQUIRED CONFIGURATION