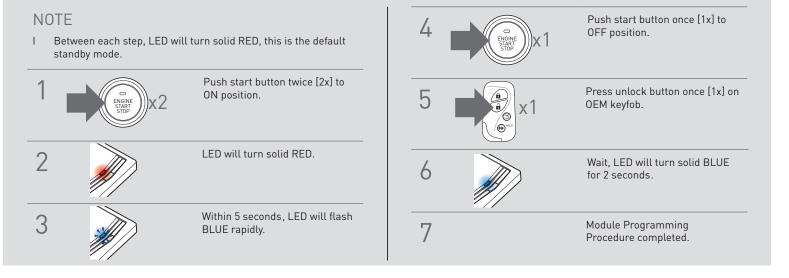

|
|                                          | IMMOBILIZER DATA | PTS CONTROL | ARM OEM ALARM | DISARM OEM ALARM | OEM REMOTES | FRMO OEM REMOTE<br>PRIORITY UNLOCK | DOOR LOCK | DOOR UNLOCK | TRUNK/HATCH<br>RELEASE | TACH OUTPUT | BRAKE STATUS | E-BRAKE STATUS | STATI  | TRUNK STATUS | HOOD STATUS | PARKING LIGHTS | AUTOLIGHT<br>CONTROL |  |  | START C             |



# INSTALL GUIDE

| В | L  | <b>F</b> | 2  |   | E |
|---|----|----------|----|---|---|
|   | se | E R      | ΙE | s |   |

### ALL IN ONE LEXUS/TOYOTA

Patent No. US 8,856,780 CA 2759622

COM-BLADE-AL(DL)-TL6-EN

Doc. No.: ##75162## 20210407

Page 45 of 46

CARTRIDGE INSTALLATION



Slide cartridge into unit. Notice button under LED.

## 2

Ready for Module Programming Procedure.

### MODULE PROGRAMMING PROCEDURE



#### TAKEOVER NOT AVAILABLE