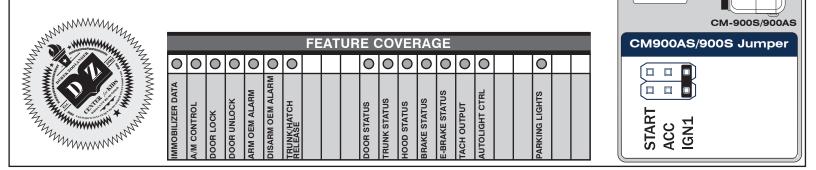

#### Lights:

**Type B** parking light control interfaces with separate auto-light and park-light circuits at the headlight switch connector, the included adapter provides these connections without having to cut any vehicle wiring, please ensure proper configuration.

The headlight switch cable included in the latest versions of the kit provides connections for parking light and auto-light control. Use only the **BLACK Type B connector**. **Caution: Using the WHITE Type A connector will damage the light switch.** 

When using the included adapter, the **parking lights ( - ) and GWR** connections in the CM I/O connector must be removed and replaced with wires from the included headlight switch adapter, as illustrated.

### **PCU Connections:**

The 28-pin connector at the Smart PCU can be either *LIGHT BROWN* or *GRAY*, and Smart PCU locations vary by model, please consult the component locator on the following page for the proper location.