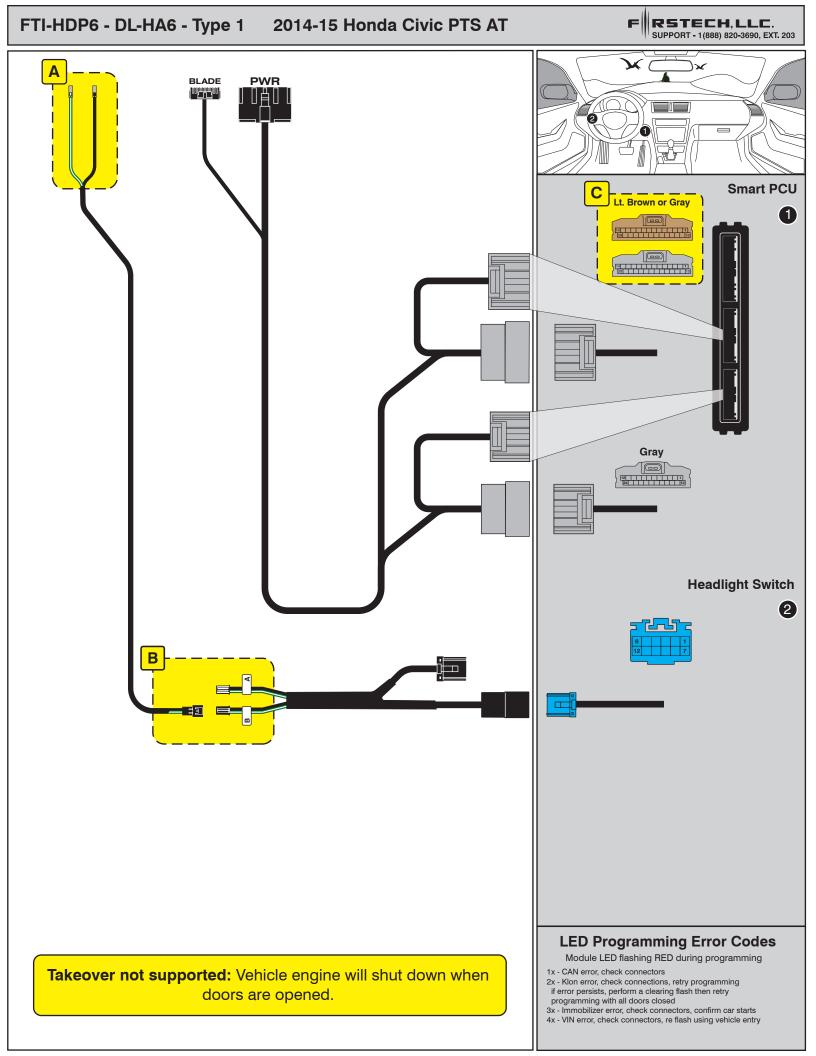

#### Firmware:

This installation requires **BLADE-AL(DL)-HA6** firmware, flash module and update the controller firmware before installing.

#### Lights:

**Type B** parking light control interfaces with separate auto-light and park-light circuits at the headlight switch connector, the included adapter provides these connections without having to cut any vehicle wiring, please ensure proper configuration.

The headlight switch cable included in the latest versions of the kit provides connections for parking light and auto-light control. Use only the **BLACK Type B connector**. **Caution: Using the WHITE Type A connector will damage the light switch.** 

When using the included adapter, the **parking lights ( - ) and GWR** connections in the CM I/O connector must be removed and replaced with wires from the included headlight switch adapter, as illustrated.

### **PCU Connections:**

The 28-pin connector at the Smart PCU can be either *LIGHT BROWN* or *GRAY*, and Smart PCU locations vary by model, please consult the component locator on the following page for the proper location.

# **FTI-HDP6: Installation and Configuration Notes**

A REQUIRED CONNECTIONS (CONNECTOR MODIFICATION REQUIRED)

B REQUIRED CONFIGURATION

C CONNECTOR COLORS VARY