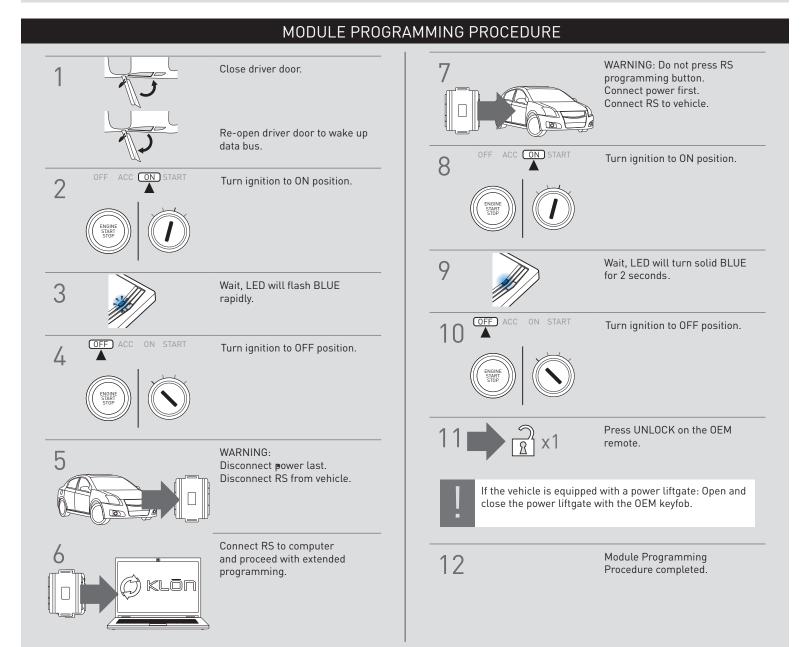

# INSTALL GUIDE

Patent No. US 8,856,780 CA 2759622 COM-BLADE-AL(DL)-HA6-EN

Page 40 of 41

CARTRIDGE INSTALLATION

Doc. No.: ##75672## 20210503

Slide cartridge into unit. Notice button under LED.

2

Ready for Module Programming Procedure.