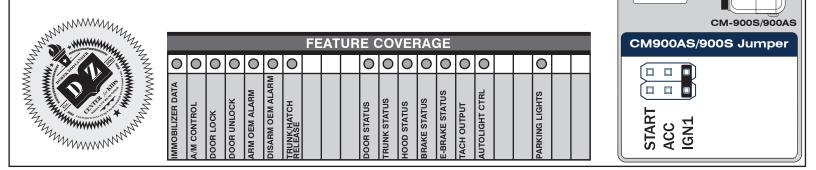

# **FTI-HDP6: Vehicle Coverage and Preparation Notes**

FT-DAS Required for manual transmission.

Parking Light 🔲 🗖 🗖 (+)Door Trigger In

Trunk TI III Starter Starter IIIIIIII Parking Light (Default)

(–)Door Trigger In

Cut loop for A/T)

(Default)

 BOTH Red & Red/White MUST be connected with high current application Jumper Setting

Accessory 🗉 🗉 🗐

CM7000/7200

| Make                   | Model         | Year    | Install | CAN | Lights                | PCU | Clutch | I/O Changes             |
|------------------------|---------------|---------|---------|-----|-----------------------|-----|--------|-------------------------|
| <b>DL-HA6</b><br>Honda | Accord PTS AT | 2013-17 | Type 1  | PCU | Park / Auto<br>Type B | LSC |        | Green White/Blue<br>N/A |