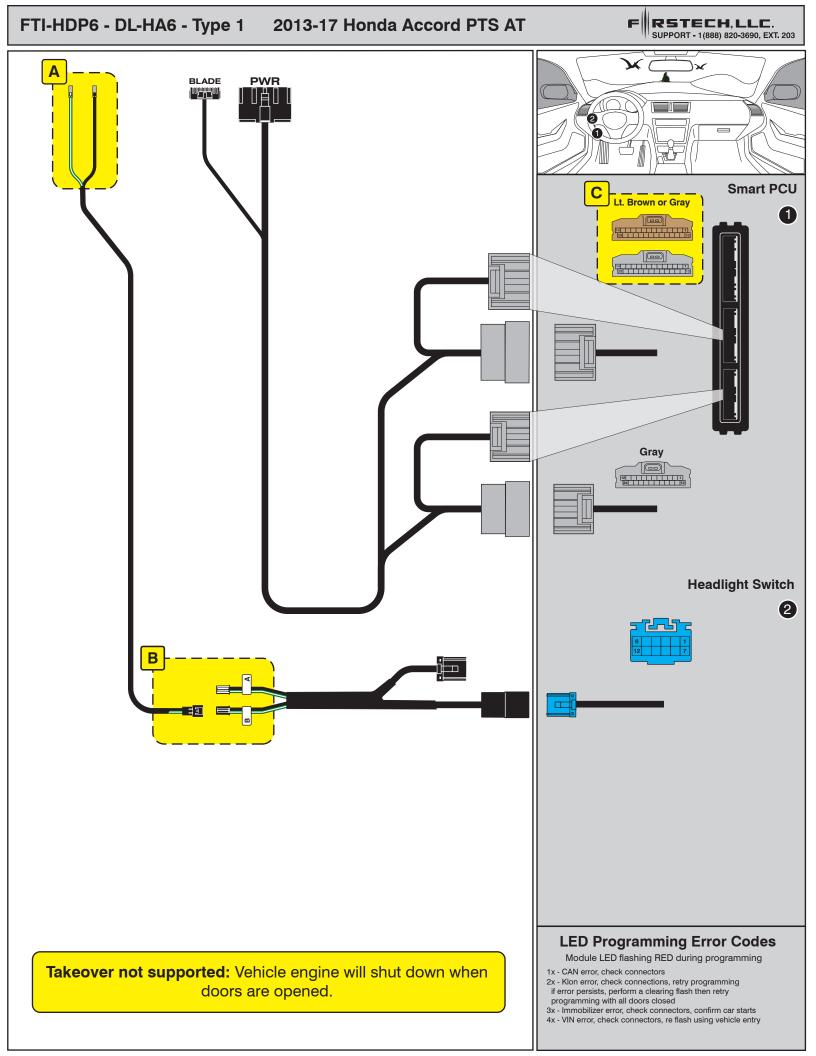

#### Lights:

**Type B** parking light control interfaces with separate auto-light and park-light circuits at the headlight switch connector, the included adapter provides these connections without having to cut any vehicle wiring, please ensure proper configuration.

The headlight switch cable included in the latest versions of the kit provides connections for parking light and auto-light control. Use only the **BLACK Type B connector**. **Caution: Using the WHITE Type A connector will damage the light switch.** 

When using the included adapter, the **parking lights ( - ) and GWR** connections in the CM I/O connector must be removed and replaced with wires from the included headlight switch adapter, as illustrated.

### **PCU Connections:**

The 28-pin connector at the Smart PCU can be either *LIGHT BROWN* or *GRAY*, and Smart PCU locations vary by model, please consult the component locator on the following page for the proper location.

# **FTI-HDP6: Installation and Configuration Notes**

A REQUIRED CONNECTIONS (CONNECTOR MODIFICATION REQUIRED)

B REQUIRED CONFIGURATION

C CONNECTOR COLORS VARY