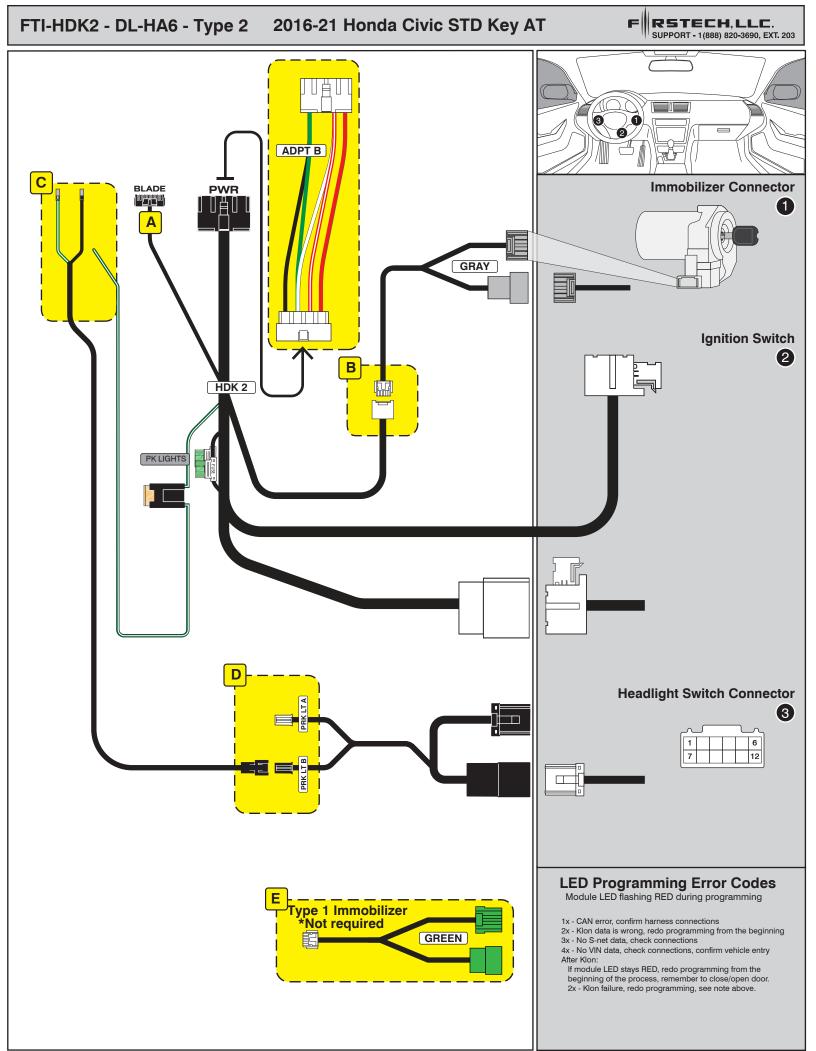

## **FTI-HDK2: Vehicle Coverage and Preparation Notes**

F RSTECH, LLC.

| Make            | Model            | Year    | Install | ІММО | Lights                | BCM | POC | I/O Changes             |
|-----------------|------------------|---------|---------|------|-----------------------|-----|-----|-------------------------|
| DL-HA6<br>Honda | Civic STD Key AT | 2016-21 | Type 2  | Gray | Park / Auto<br>Type B | N/A |     | Green White/Blue<br>N/A |

#### Firmware:

This installation requires **BLADE-AL(DL)-HA6** firmware, flash module and update the controller firmware before the installation.

#### Install:

Type 2 vehicles use the gray 7-pin immobilizer adapter and the 8-pin CN1 adapter, green 7-pin immobilizer adapter is not required.

#### Lights:

(-) Parking lights and Auto-light shutoff using the included adapter requires modification of the CM I/O connector, removing the low current (-) negative status (black) and parking light (green/white) wires, replacing them with the pre-terminated wires of the adapter.

This installation uses the *black* **PRK LT B** connector, secure the unused PRK LT A connector.

## **FTI-HDK2: Installation and Configuration Notes**

- A CONNECTION REQUIRED
- B CONNECTION REQUIRED
- C CONNECTOR MODIFICATION REQUIRED
- D CONFIGURATION REQUIRED
- E NOT REQUIRED

FT-DAS Required for manual transmission.

 BOTH Red & Red/White MUST be connected with high current application.

|                  | FEATURE COVERAGE |           |             |               |                  |                        |  |  |  |             | С            |             |              |                |             |                |  |                |  |  |
|------------------|------------------|-----------|-------------|---------------|------------------|------------------------|--|--|--|-------------|--------------|-------------|--------------|----------------|-------------|----------------|--|----------------|--|--|
| 0                | 0                | 0         | 0           | 0             | 0                | 0                      |  |  |  | 0           | 0            | 0           | 0            | 0              | 0           | 0              |  | 0              |  |  |
| IMMOBILIZER DATA | A/M CONTROL      | DOOR LOCK | DOOR UNLOCK | ARM OEM ALARM | DISARM OEM ALARM | TRUNK/HATCH<br>RELEASE |  |  |  | DOOR STATUS | TRUNK STATUS | HOOD STATUS | BRAKE STATUS | E-BRAKE STATUS | ТАСН ОИТРИТ | AUTOLIGHT CTRL |  | PARKING LIGHTS |  |  |