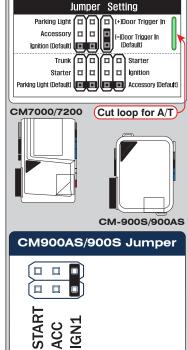

#### Lights:

(-) Parking lights and Auto-light shutoff using the included adapter requires modification of the CM I/O connector, removing the low current (-) negative status (black) and parking light (green/white) wires, replacing them with the pre-terminated wires of the adapter.

This installation uses the *black* **PRK LT B** connector, secure the unused PRK LT A connector.