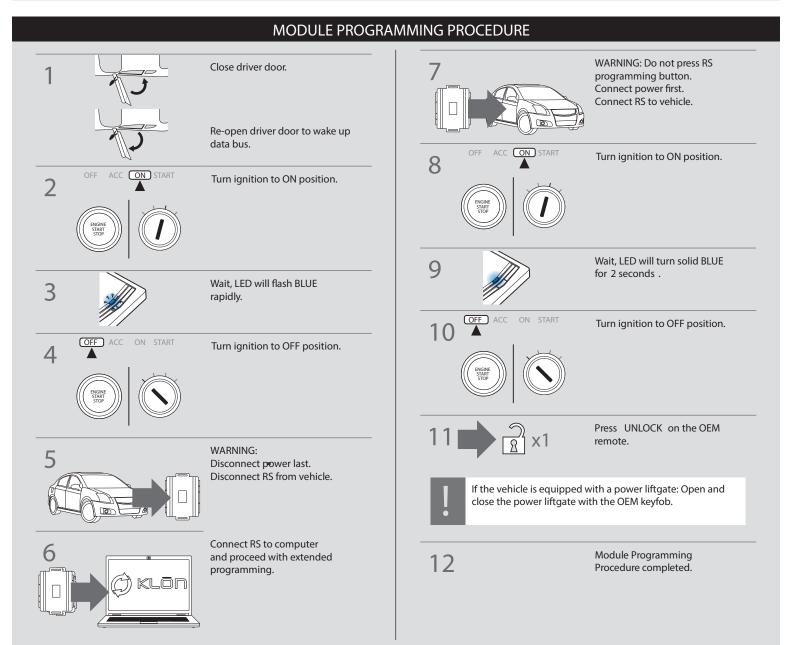

| 0                | 0                      |  |  |  | 0           | 0            | 0           | 0            | 0              | 0           | 0              |  | 0              |  |  |
| IMMOBILIZER DATA | A/M CONTROL      | DOOR LOCK | DOOR UNLOCK | ARM OEM ALARM | DISARM OEM ALARM | TRUNK/HATCH<br>RELEASE |  |  |  | DOOR STATUS | TRUNK STATUS | HOOD STATUS | BRAKE STATUS | E-BRAKE STATUS | ТАСН ОИТРИТ | AUTOLIGHT CTRL |  | PARKING LIGHTS |  |  |



# INSTALL GUIDE

| В | Lf  | 70   | DE |
|---|-----|------|----|
|   | SEI | RIES | 5  |

### ALL IN ONE HONDA/ACURA

Patent No. US 8,856,780 CA 2759622

Page 40 of 41

COM-BLADE-AL(DL)-HA6-EN

CARTRIDGE INSTALLATION

Doc. No.: ##75672##



Slide cartridge into unit. Notice button under LED.

2

Ready for Module Programming Procedure.