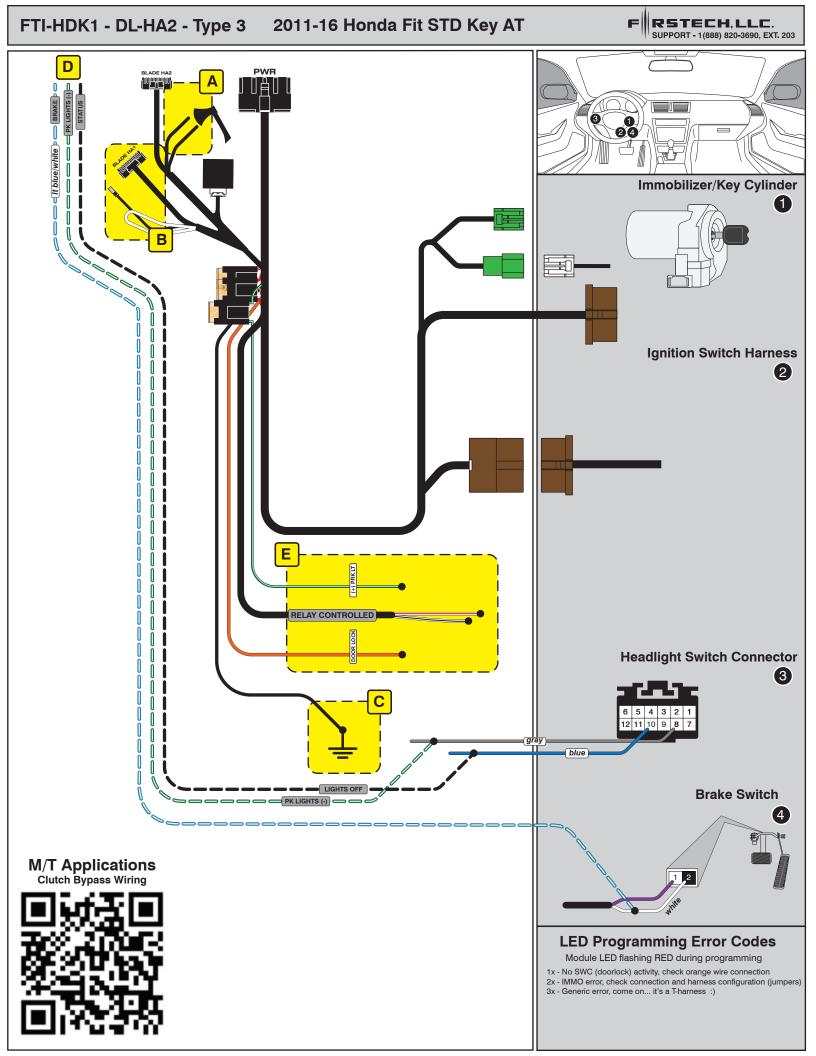

### FTI-HDK1: Vehicle Coverage and Preparation Notes

F**RSTECH**, LLC.

| Make            | Model          | Year    | Install | CAN | Lights                  | Locks | Brake | I/O Changes             |  |  |
|-----------------|----------------|---------|---------|-----|-------------------------|-------|-------|-------------------------|--|--|
| DL-HA2<br>Honda | Fit STD Key AT | 2011-16 | Туре 3  | N/A | Park / Auto<br>gray/blu | DATA  |       | Green White/Blue<br>N/A |  |  |

This installation requires **BLADE-AL(DL)-HA2** firmware, flash module and update the controller firmware, before beginning the installation.

**Lights:** Parking light & Light off connections are located at the headlight switch connectors. Additional wiring from the CM I/O connector is required, providing a negative parking light wire, and a status wire to provide lighting and light off control. You are required to select the appropriate POCs and configuration accordingly.

**Parking Light:** *Gray* (pin #8, 12-pin connector) at headlight switch harness. **Light Off:** *Blue* (pin #10, 12-pin connector) at headlight switch harness.

**Brake:** Brake status is not provided over data, additional wiring is required to properly monitor brake status. The vehicle brake wire **(white)** is at the 2-pin brake switch connector, located at the top of the brake pedal assembly.

Door Locks: Door locks are covered via data, no additional connections required.

#### Tachometer Signal:

**Coil:** Use non-common wire in 3-wire connector at any ignition coil module, common colors are *black* & *black/white* (*do not use*).

FEATURE COVERAGE

ololololo

TOLIGHT CTRL

**3AKE STATUS** 

**JOD STATUS** 

UNK STATUS

**DOR STATUS** 

 $\bigcirc$ 

**RKING LIGHTS** 

Injector: Use non-common wire in 2-wire connector at any fuel injector, common is yellow/black (do not use).

### **FTI-HDK1: Installation and Configuration Notes**

000000000

DOR UNLOCK

**MOBILIZER DATA** 

M CONTROL

OOR LOCK

SARM OEM ALARM

RUNK/HATCH ELEASE

IM OEM ALARM

- A CUT REQUIRED
- B NOT REQUIRED
- C REQUIRED CONNECTION
- D REQUIRED CONNECTIONS
- E NOT REQUIRED

NNNNNNN

A REAL PROPERTY OF A REAL PROPER