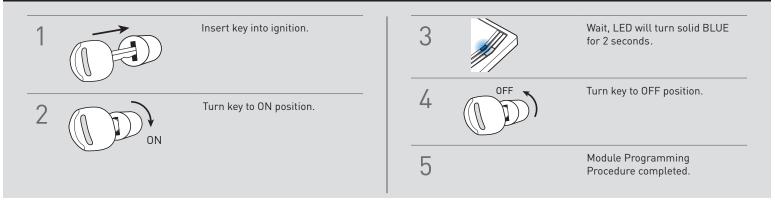

or: Use non-common wire in 2-wire connector at any fuel injector, common is yellow/black (do not use).

### **FTI-HDK1: Installation and Configuration Notes**

000000000

DOR UNLOCK

**MOBILIZER DATA** 

M CONTROL

OOR LOCK

SARM OEM ALARM

RUNK/HATCH ELEASE

IM OEM ALARM

- A CUT REQUIRED
- B NOT REQUIRED
- C REQUIRED CONNECTION
- D REQUIRED CONNECTIONS
- E NOT REQUIRED

NNNNNNN

A REAL PROPERTY OF A REAL PROPER





# INSTALL GUIDE

| В | L | P | DE    |  |
|---|---|---|-------|--|
|   |   |   | <br>_ |  |

## ALL IN ONE HONDA/ACURA

Patent No. US 8,856,780 CA 2759622

BLADE-AL(DL)-HA2-EN

Doc. No.: ##46762## 20171227

Page 10 of 11

CARTRIDGE INSTALLATION



Slide cartridge into unit. Notice button under LED.

2

Ready for Module Programming Procedure.

## MODULE PROGRAMMING PROCEDURE