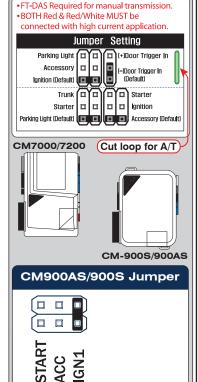

### FTI-HDK1: Vehicle Coverage and Preparation Notes

F**RSTECH**, LLC.

| Make            | Model          | Year    | Install | CAN | Lights                  | Locks | Brake | I/O Changes             |  |  |
|-----------------|----------------|---------|---------|-----|-------------------------|-------|-------|-------------------------|--|--|
| DL-HA2<br>Honda | Fit STD Key AT | 2011-16 | Туре 3  | N/A | Park / Auto<br>gray/blu | DATA  |       | Green White/Blue<br>N/A |  |  |

This installation requires **BLADE-AL(DL)-HA2** firmware, flash module and update the controller firmware, before beginning the installation.

**Lights:** Parking light & Light off connections are located at the headlight switch connectors. Additional wiring from the CM I/O connector is required, providing a negative parking light wire, and a status wire to provide lighting and light off control. You are required to select the appropriate POCs and configuration accordingly.

**Parking Light:** *Gray* (pin #8, 12-pin connector) at headlight switch harness. **Light Off:** *Blue* (pin #10, 12-pin connector) at headlight switch harness.

**Brake:** Brake status is not provided over data, additional wiring is required to properly monitor brake status. The vehicle brake wire **(white)** is at the 2-pin brake switch connector, located at the top of the brake pedal assembly.

Door Locks: Door locks are covered via data, no additional connections required.

#### Tachometer Signal:

**Coil:** Use non-common wire in 3-wire connector at any ignition coil module, common colors are *black* & *black/white* (*do not use*).

FEATURE COVERAGE

ololololo

TOLIGHT CTRL

**3AKE STATUS** 

**JOD STATUS** 

UNK STATUS

**DOR STATUS** 

 $\bigcirc$ 

**RKING LIGHTS** 

Injector: Use non-common wire in 2-wire connector at any fuel injector, common is yellow/black (do not use).